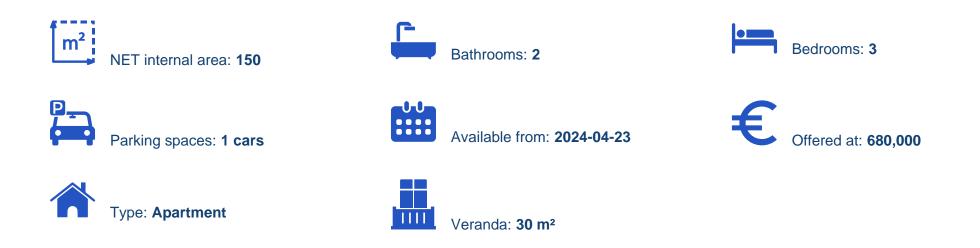

## 3 bedrooms, 150 sq.m.

Limassol, Souni-4717 , Cyprus

**Offered at:** € 680,000

Estate ID: 29732

Ref: J3465L1231

Explore the epitome of modern living with a LEVEL house boasting 3 bedrooms and an extra room, thoughtfully designed across an internal expanse of 150 sqm. Adorned with a generous covered veranda spanning 30 sqm, this residence invites the outdoors in, offering a seamless blend of comfort and nature. Situated on a spacious plot of 753 sqm, the house presents abundant possibilities for personalized landscaping and outdoor pursuits.
Convenience meets style with a dedicated parking space, ensuring effortless access. Elevate your lifestyle further by opting for a private swimming pool, an oasis of leisure just steps away. Discover a harmonious symphony of space, design, and optional luxury, defi...