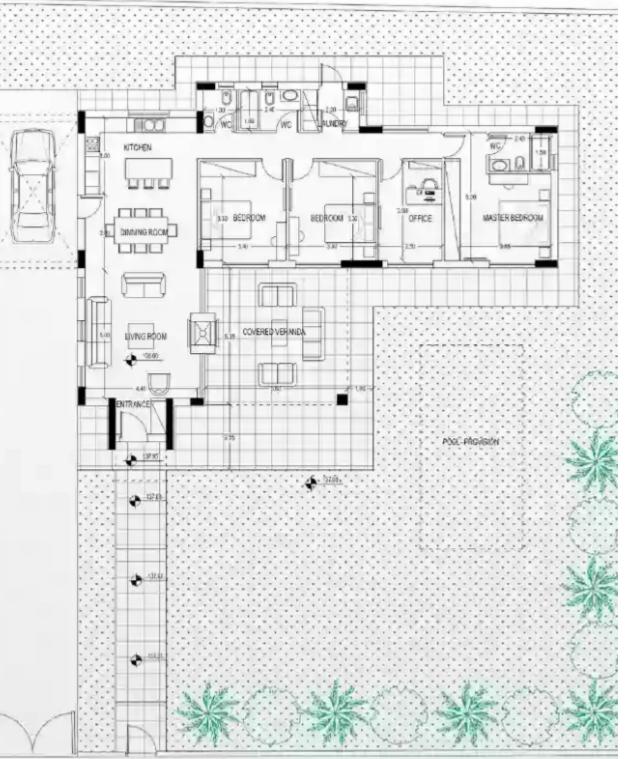

## 3 bedrooms, 150 sq.m.

Limassol, Souni-4717 , Cyprus

**Offered at:** € 680,000

Estate ID: 29732

Ref: J3465L1231

Explore the epitome of modern living with a LEVEL house boasting 3 bedrooms and an extra room, thoughtfully designed across an internal expanse of 150 sqm. Adorned with a generous covered veranda spanning 30 sqm, this residence invites the outdoors in, offering a seamless blend of comfort and nature. Situated on a spacious plot of 753 sqm, the house presents abundant possibilities for personalized landscaping and outdoor pursuits.
Convenience meets style with a dedicated parking space, ensuring effortless access. Elevate your lifestyle further by opting for a private swimming pool, an oasis of leisure just steps away. Discover a harmonious symphony of space, design, and optional luxury, defi...