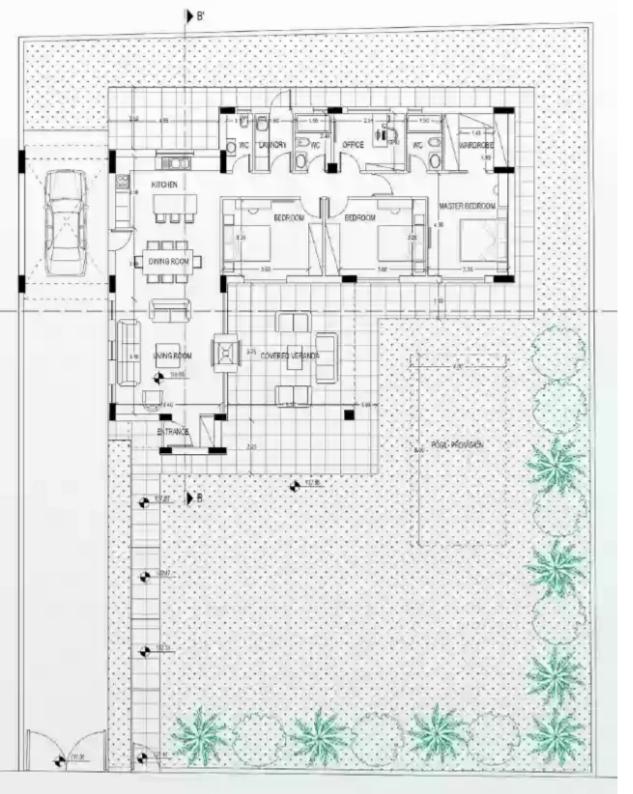

## 3 bedrooms, 150 sq.m.

Limassol, Souni-4717, Cyprus

**Offered at:** € 680,000

**Estate ID:** 29733

**Ref:** J3463L1229

NET internal area: 150

Bathrooms: 2

Bedrooms: 3

Parking spaces: 1 cars

Available from: 2024-04-23

Offered at: **680,000** 

Type: **PrivateHouse** 

Veranda: 30 m²

Explore the epitome of modern living with a LEVEL house boasting 3 bedrooms and an extra room, thoughtfully designed across an internal expanse of 150 sqm. Adorned with a generous covered veranda spanning 30 sqm, this residence invites the outdoors in, offering a seamless blend of comfort and nature. Situated on a spacious plot of 753 sqm, the house presents abundant possibilities for personalized landscaping and outdoor pursuits.

Convenience meets style with a dedicated parking space, ensuring effortless access. Elevate your lifestyle further by opting for a private swimming pool,

an oasis of leisure just steps away. Discover a harmonious symphony of space, design, and optional luxury, defi...