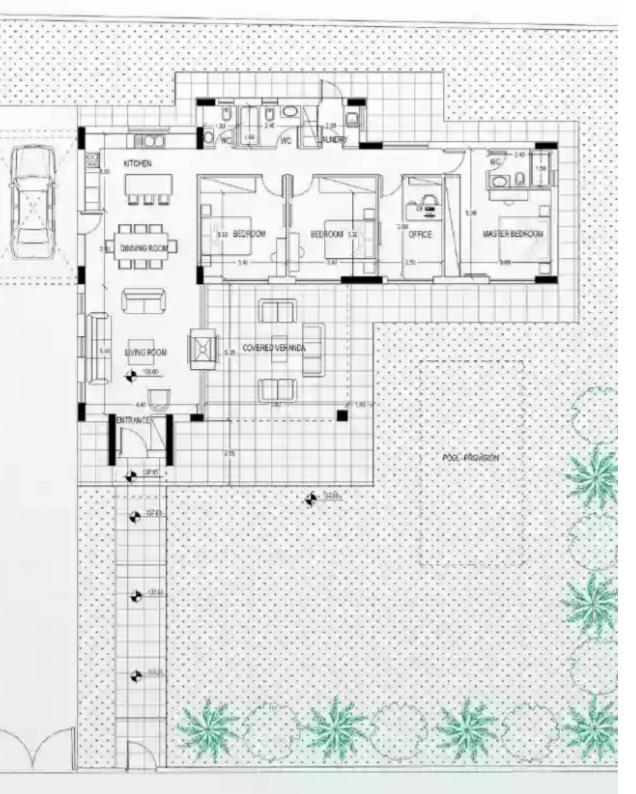

## 3 bedrooms, 150 sq.m.

Limassol, Souni-4717, Cyprus

**Offered at:** € 680,000

**Estate ID:** 29735

**Ref:** J3461L1227

NET internal area: 150

Bathrooms: 2

Bedrooms: 3

Parking spaces: 1 cars

Available from: 2024-04-23

Offered at: **680,000** 

Type: **PrivateHouse** 

Veranda: 30 m²

Explore the epitome of modern living with a LEVEL house boasting 3 bedrooms and an extra room, thoughtfully designed across an internal expanse of 150 sqm. Adorned with a generous covered veranda spanning 30 sqm, this residence invites the outdoors in, offering a seamless blend of comfort and nature. Situated on a spacious plot of 753 sqm, the house presents abundant possibilities for personalized landscaping and outdoor pursuits.

Convenience meets style with a dedicated parking space, ensuring effortless access. Elevate your lifestyle further by opting for a private swimming pool,

an oasis of leisure just steps away. Discover a harmonious symphony of space, design, and optional luxury, defi...