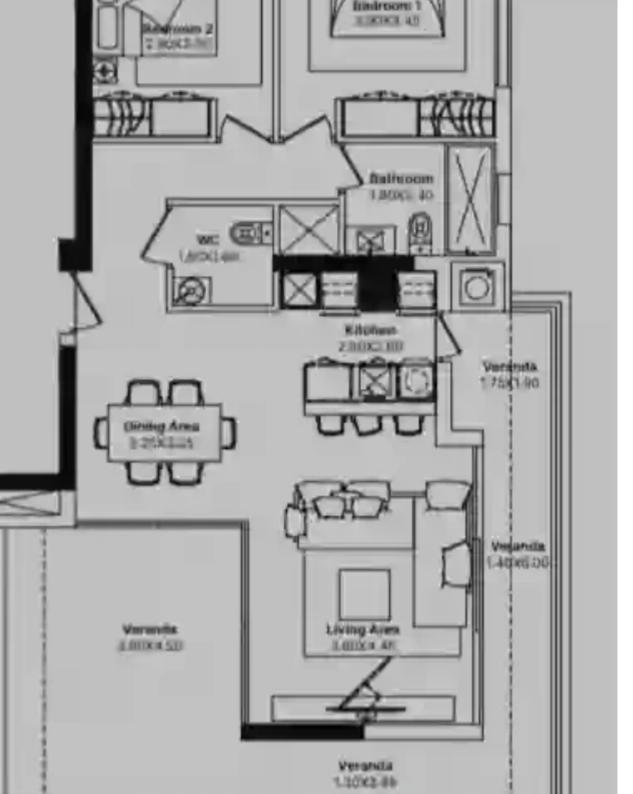

## 2 bedrooms, 82 sq.m.

Limassol, Primary-School-St-Mary-School-Agia-Zoni-3031, Cyprus

**Offered at:** € 480,000

**Estate ID:** 29736

**Ref:** J3459L1232

NET internal area: 82

Bathrooms: 2

Bedrooms: 2

Parking spaces: 1 cars

Available from: 2024-04-23

Offered at: 480,000

Гуре: **Apartment** 

Veranda: 34 m²

Welcome to The Continent: Your Limassol Oasis Discover The Continent, an iconic project designed to fulfill the housing needs of young individuals while presenting an exceptional investment opportunity. Located on Isidorou Street, off Agias Zoni Street, in the heart of Limassol, this project combines exquisite design with unparalleled aesthetics. A Prime Location Strategically positioned, The Continent seamlessly merges a serene neighborhood setup with convenient access to key amenities. It benefits from immediate proximity to the bustling Makarios Avenue, renowned for its prestigious cafes, upscale boutiques, and business office buildings. The large green park and Limas...