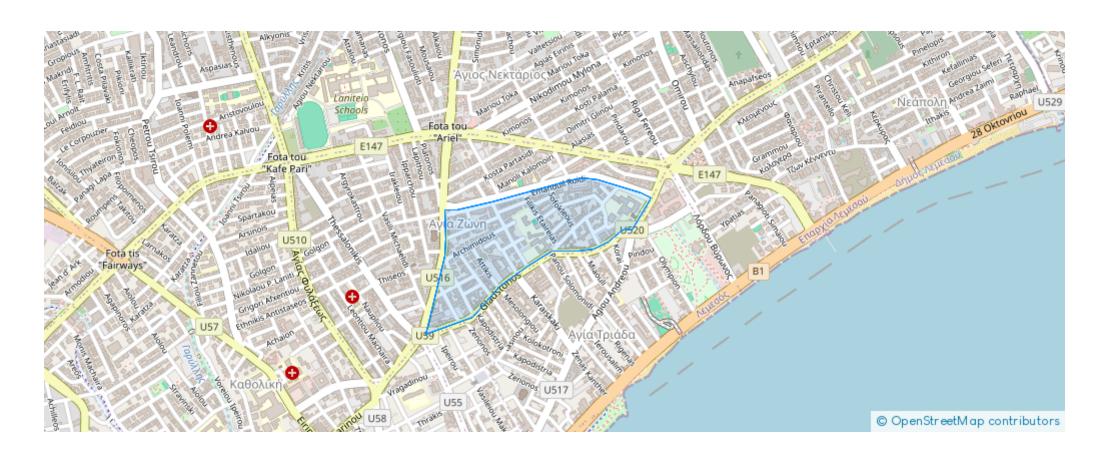

Available from: 2024-04-23



Offered at: 480,000



Гуре: **Apartment** 



Veranda: 34 m²

Welcome to The Continent: Your Limassol Oasis Discover The Continent, an iconic project designed to fulfill the housing needs of young individuals while presenting an exceptional investment opportunity. Located on Isidorou Street, off Agias Zoni Street, in the heart of Limassol, this project combines exquisite design with unparalleled aesthetics. A Prime Location Strategically positioned, The Continent seamlessly merges a serene neighborhood setup with convenient access to key amenities. It benefits from immediate proximity to the bustling Makarios Avenue, renowned for its prestigious cafes, upscale boutiques, and business office buildings. The large green park and Limas...

## **Estate on map:**