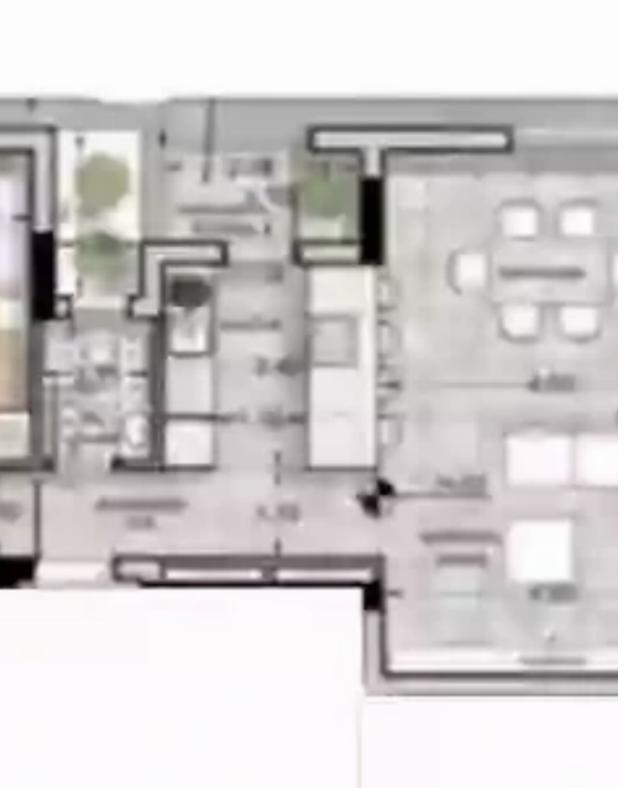

## 2 bedrooms, 83 sq.m.

Limassol, Primary-School-St-Mary-School-Agia-Zoni-3031, Cyprus

**Offered at:** € 465,000

**Estate ID:** 29741

**Ref:** J3450L1240

NET internal area: 83

Bathrooms: 2

Bedrooms: 2

Parking spaces: 1 cars

Available from: 2024-04-23

Offered at: **465,000** 

Type: Apartment

Veranda: 25 m²

Welcome to the Monford Project Discover an exquisite real estate development strategically positioned in the prestigious Agia Zoni area at the heart of the vibrant town. The Monford project presents an exceptional opportunity for those seeking a harmonious blend of modern living, convenient accessibility, and coastal charm. Premier Location Monford is ideally situated with effortless connectivity to the bustling Makarios Avenue, the commercial lifeline of the town, and conveniently within strolling distance to the tranquil allure of the beach and the picturesque beachfront road. This prime location ensures that you'll be immersed in the dynamic energy of the town while h...