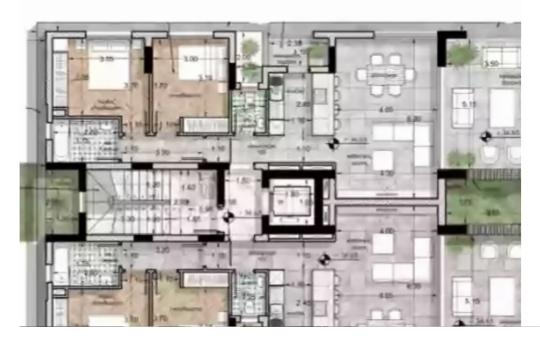

## 2 bedrooms, 83 sq.m.

Limassol, Primary-School-St-Mary-School-Agia-Zoni-3031, Cyprus

**Offered at:** € 465,000

**Estate ID:** 29741

**Ref:** J3450L1240

NET internal area: 83

Bathrooms: 2

Bedrooms: 2

Parking spaces: 1 cars

Available from: 2024-04-23

Offered at: **465,000** 

Type: Apartment

Veranda: 25 m²

Welcome to the Monford Project Discover an exquisite real estate development strategically positioned in the prestigious Agia Zoni area at the heart of the vibrant town. The Monford project presents an exceptional opportunity for those seeking a harmonious blend of modern living, convenient accessibility, and coastal charm. Premier Location Monford is ideally situated with effortless connectivity to the bustling Makarios Avenue, the commercial lifeline of the town, and conveniently within strolling distance to the tranquil allure of the beach and the picturesque beachfront road. This prime location ensures that you'll be immersed in the dynamic energy of the town while h...