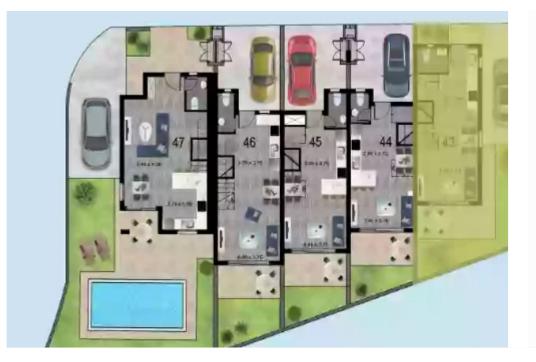

## 2 bedrooms, 79

Limassol, Parekklisia-4520, Cyprus

Offered at: € 334,900 Estate ID: 29747 Ref: J3446L1210











Charming 2-Bedroom Semidetached House with Parking Discover this exceptional semidetached house, known as House 45, boasting two spacious bedrooms, nestled in a serene location. With an internal covered area of 75 square meters and an inviting covered veranda spanning 4 square meters, this home offers ample space for relaxation and entertainment. Situated on a generously sized plot measuring 71 square meters, this property provides you with the perfect opportunity to create your dream outdoor oasis. The convenient parking space ensures hassle-free parking for you and your family. Immerse yourself in the comforts of this delightful semidetached house, ideal for creating lasting memorie...

## **Estate on map:**