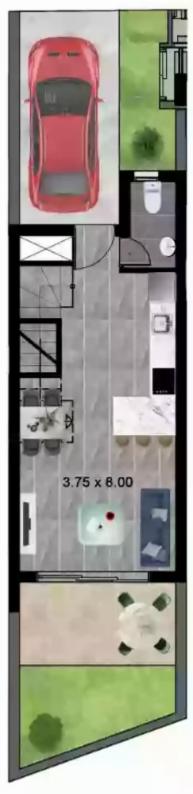

## 2 bedrooms, 79

Limassol, Parekklisia-4520, Cyprus

Offered at: € 334,900 Estate ID: 29747 Ref: J3446L1210

Charming 2-Bedroom Semidetached House with Parking Discover this exceptional semidetached house, known as House 45, boasting two spacious bedrooms, nestled in a serene location. With an internal covered area of 75 square meters and an inviting covered veranda spanning 4 square meters, this home offers ample space for relaxation and entertainment. Situated on a generously sized plot measuring 71 square meters, this property provides you with the perfect opportunity to create your dream outdoor oasis. The convenient parking space ensures hassle-free parking for you and your family. Immerse yourself in the comforts of this delightful semidetached house, ideal for creating lasting memorie...