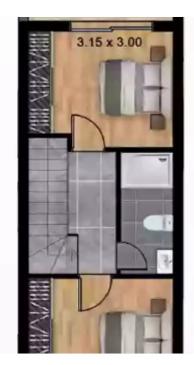

## 2 bedrooms, 79

Limassol, Parekklisia-4520, Cyprus

Offered at: € 334,900 Estate ID: 29747 Ref: J3446L1210

Charming 2-Bedroom Semidetached House with Parking Discover this exceptional semidetached house, known as House 45, boasting two spacious bedrooms, nestled in a serene location. With an internal covered area of 75 square meters and an inviting covered veranda spanning 4 square meters, this home offers ample space for relaxation and entertainment. Situated on a generously sized plot measuring 71 square meters, this property provides you with the perfect opportunity to create your dream outdoor oasis. The convenient parking space ensures hassle-free parking for you and your family. Immerse yourself in the comforts of this delightful semidetached house, ideal for creating lasting memorie...