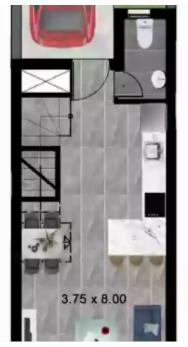

## 2 bedrooms, 79

Limassol, Parekklisia-4520, Cyprus

Offered at: € 334,900 Estate ID: 29747 Ref: J3446L1210

Charming 2-Bedroom Semidetached House with Parking Discover this exceptional semidetached house, known as House 45, boasting two spacious bedrooms, nestled in a serene location. With an internal covered area of 75 square meters and an inviting covered veranda spanning 4 square meters, this home offers ample space for relaxation and entertainment. Situated on a generously sized plot measuring 71 square meters, this property provides you with the perfect opportunity to create your dream outdoor oasis. The convenient parking space ensures hassle-free parking for you and your family. Immerse yourself in the comforts of this delightful semidetached house, ideal for creating lasting memorie...