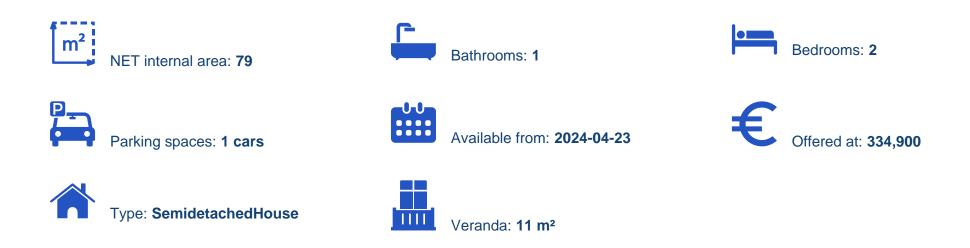

## 2 bedrooms, 79

Limassol, Parekklisia-4520, Cyprus

Offered at: € 334,900 Estate ID: 29747 Ref: J3446L1210

Charming 2-Bedroom Semidetached House with Parking Discover this exceptional semidetached house, known as House 45, boasting two spacious bedrooms, nestled in a serene location. With an internal covered area of 75 square meters and an inviting covered veranda spanning 4 square meters, this home offers ample space for relaxation and entertainment. Situated on a generously sized plot measuring 71 square meters, this property provides you with the perfect opportunity to create your dream outdoor oasis. The convenient parking space ensures hassle-free parking for you and your family. Immerse yourself in the comforts of this delightful semidetached house, ideal for creating lasting memorie...