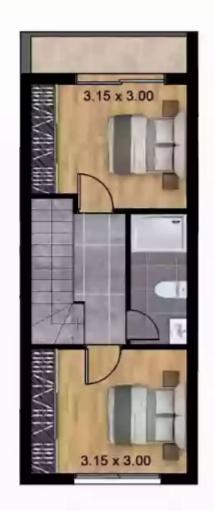

## 2 bedrooms, 79

Limassol, Parekklisia-4520, Cyprus

Offered at: € 334,900 Estate ID: 29747 Ref: J3446L1210

Charming 2-Bedroom Semidetached House with Parking Discover this exceptional semidetached house, known as House 45, boasting two spacious bedrooms, nestled in a serene location. With an internal covered area of 75 square meters and an inviting covered veranda spanning 4 square meters, this home offers ample space for relaxation and entertainment. Situated on a generously sized plot measuring 71 square meters, this property provides you with the perfect opportunity to create your dream outdoor oasis. The convenient parking space ensures hassle-free parking for you and your family. Immerse yourself in the comforts of this delightful semidetached house, ideal for creating lasting memorie...