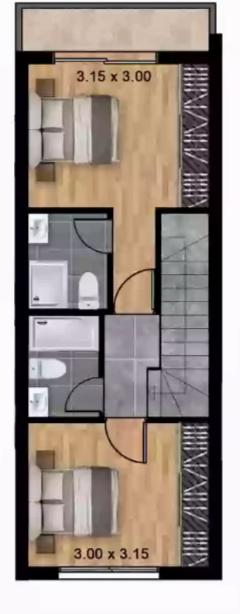

## 2 bedrooms, 76

Limassol, Parekklisia-4520, Cyprus

**Offered at:** €314,900

**Estate ID:** 29748

**Ref:** J3445L1209

NET internal area: 76

Bathrooms: 1

Bedrooms: 2

Parking spaces: 1 cars

Available from: 2024-04-23

Offered at: 314,900

Type: SemidetachedHouse

Veranda: 12 m²

Charming 2-Bedroom Semidetached House with Parking Discover this exceptional semidetached house, known as House 44, boasting two spacious bedrooms, nestled in a serene location. With an internal covered area of 72 square meters and an inviting covered veranda spanning 4 square meters, this home offers ample space for relaxation and entertainment. Situated on a generously sized plot measuring 65 square meters, this property provides you with the perfect opportunity to create your dream outdoor oasis. The convenient parking space ensures hassle-free parking for you and your family.