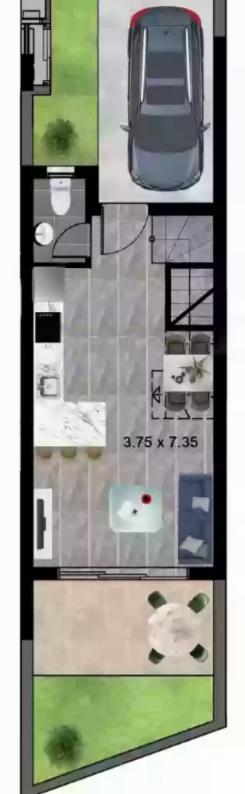

Parking spaces: 1 cars

Available from: 2024-04-23

Offered at: 314,900

Type: SemidetachedHouse

Veranda: 12 m²

Charming 2-Bedroom Semidetached House with Parking Discover this exceptional semidetached house, known as House 44, boasting two spacious bedrooms, nestled in a serene location. With an internal covered area of 72 square meters and an inviting covered veranda spanning 4 square meters, this home offers ample space for relaxation and entertainment. Situated on a generously sized plot measuring 65 square meters, this property provides you with the perfect opportunity to create your dream outdoor oasis. The convenient parking space ensures hassle-free parking for you and your family.