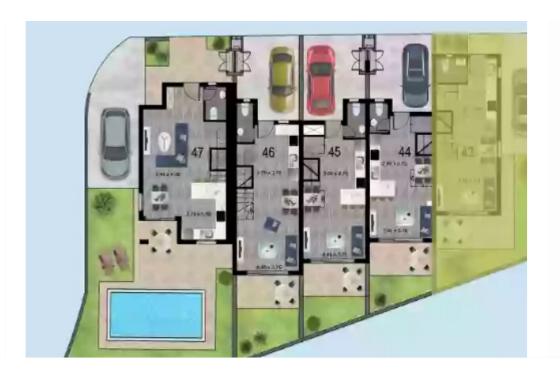

Parking spaces: 1 cars

Available from: 2024-04-23

Offered at: 314,900

Type: SemidetachedHouse

Veranda: 12 m²

Charming 2-Bedroom Semidetached House with Parking Discover this exceptional semidetached house, known as House 44, boasting two spacious bedrooms, nestled in a serene location. With an internal covered area of 72 square meters and an inviting covered veranda spanning 4 square meters, this home offers ample space for relaxation and entertainment. Situated on a generously sized plot measuring 65 square meters, this property provides you with the perfect opportunity to create your dream outdoor oasis. The convenient parking space ensures hassle-free parking for you and your family.