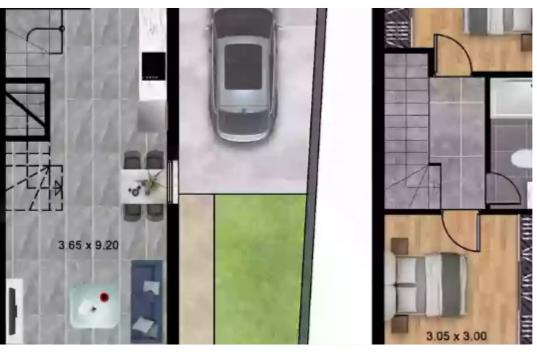

Parking spaces: 1 cars

Available from: 2024-04-23

Offered at: 314,900

Type: SemidetachedHouse

Veranda: 5 m²

Charming 2-Bedroom Semidetached House with Parking Discover this exceptional semidetached house, known as House 43, boasting two spacious bedrooms, nestled in a serene location. With an internal covered area of 76 square meters and an inviting covered veranda spanning 5 square meters, this home offers ample space for relaxation and entertainment. Situated on a generously sized plot measuring 81 square meters, this property provides you with the perfect opportunity to create your dream outdoor oasis. The convenient parking space ensures hassle-free parking for you and your family.