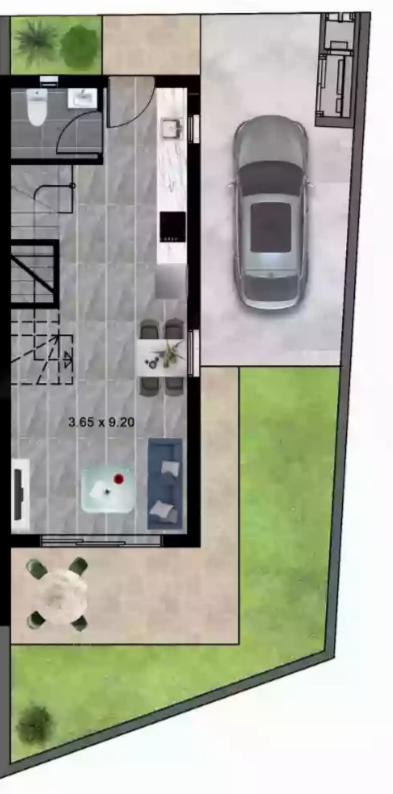

Parking spaces: 1 cars

Available from: 2024-04-23

Offered at: 314,900

Type: SemidetachedHouse

Veranda: 5 m²

Charming 2-Bedroom Semidetached House with Parking Discover this exceptional semidetached house, known as House 43, boasting two spacious bedrooms, nestled in a serene location. With an internal covered area of 76 square meters and an inviting covered veranda spanning 5 square meters, this home offers ample space for relaxation and entertainment. Situated on a generously sized plot measuring 81 square meters, this property provides you with the perfect opportunity to create your dream outdoor oasis. The convenient parking space ensures hassle-free parking for you and your family.