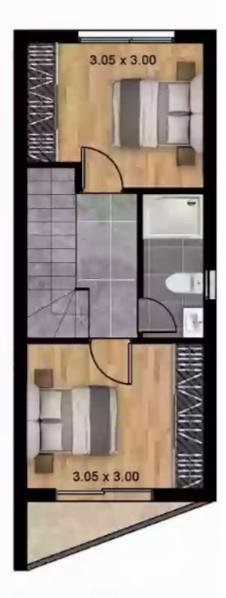

Parking spaces: 1 cars

Available from: 2024-04-23

Offered at: 314,900

Type: SemidetachedHouse

Veranda: 5 m²

Charming 2-Bedroom Semidetached House with Parking Discover this exceptional semidetached house, known as House 43, boasting two spacious bedrooms, nestled in a serene location. With an internal covered area of 76 square meters and an inviting covered veranda spanning 5 square meters, this home offers ample space for relaxation and entertainment. Situated on a generously sized plot measuring 81 square meters, this property provides you with the perfect opportunity to create your dream outdoor oasis. The convenient parking space ensures hassle-free parking for you and your family.