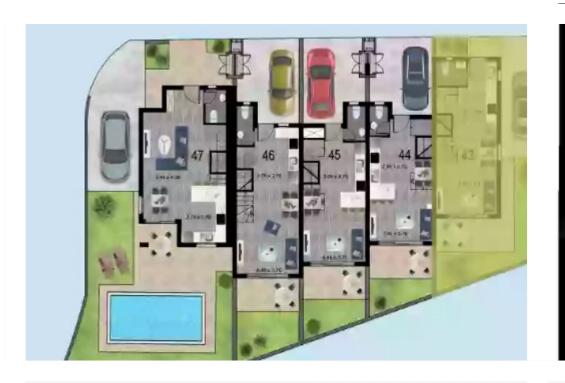

Parking spaces: 1 cars

Available from: 2024-04-23

Offered at: 314,900

Type: SemidetachedHouse

Veranda: 5 m²

Charming 2-Bedroom Semidetached House with Parking Discover this exceptional semidetached house, known as House 43, boasting two spacious bedrooms, nestled in a serene location. With an internal covered area of 76 square meters and an inviting covered veranda spanning 5 square meters, this home offers ample space for relaxation and entertainment. Situated on a generously sized plot measuring 81 square meters, this property provides you with the perfect opportunity to create your dream outdoor oasis. The convenient parking space ensures hassle-free parking for you and your family.