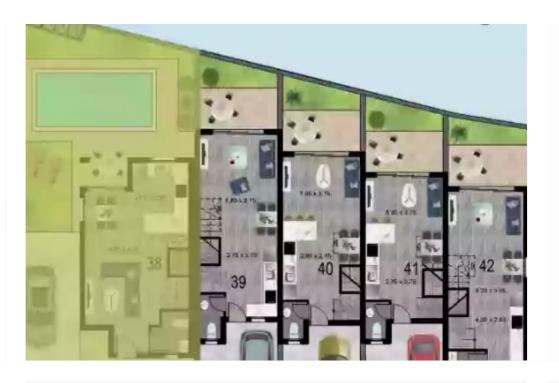

Parking spaces: 1 cars

Available from: 2024-04-23

Offered at: 314,900

Type: SemidetachedHouse

Veranda: 8 m²

Charming 2-Bedroom Semidetached House with Parking Discover this exceptional semidetached house, known as House 41, boasting two spacious bedrooms, nestled in a serene location. With an internal covered area of 69 square meters and an inviting covered veranda spanning 8 square meters, this home offers ample space for relaxation and entertainment. Situated on a generously sized plot measuring 62 square meters, this property provides you with the perfect opportunity to create your dream outdoor oasis. The convenient parking space ensures hassle-free parking for you and your family.