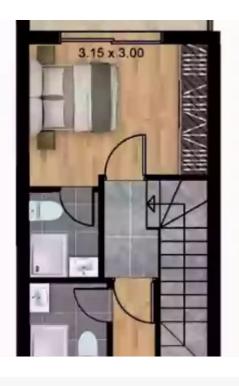

Parking spaces: 1 cars

Available from: 2024-04-23

Offered at: 314,900

Type: SemidetachedHouse

Veranda: 8 m²

Charming 2-Bedroom Semidetached House with Parking Discover this exceptional semidetached house, known as House 41, boasting two spacious bedrooms, nestled in a serene location. With an internal covered area of 69 square meters and an inviting covered veranda spanning 8 square meters, this home offers ample space for relaxation and entertainment. Situated on a generously sized plot measuring 62 square meters, this property provides you with the perfect opportunity to create your dream outdoor oasis. The convenient parking space ensures hassle-free parking for you and your family.