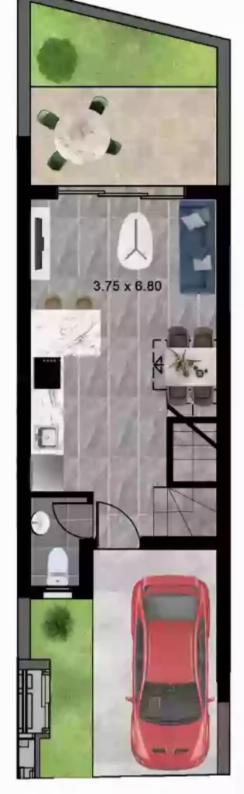

## 2 bedrooms, 76

Limassol, Parekklisia-4520, Cyprus

**Offered at:** €314,900

**Estate ID:** 29751

**Ref:** J3442L1206

NET internal area: 76

Bathrooms: 1

Bedrooms: 2

Parking spaces: 1 cars

Available from: 2024-04-23

Offered at: 314,900

Type: SemidetachedHouse

Veranda: 8 m²

Charming 2-Bedroom Semidetached House with Parking Discover this exceptional semidetached house, known as House 41, boasting two spacious bedrooms, nestled in a serene location. With an internal covered area of 69 square meters and an inviting covered veranda spanning 8 square meters, this home offers ample space for relaxation and entertainment. Situated on a generously sized plot measuring 62 square meters, this property provides you with the perfect opportunity to create your dream outdoor oasis. The convenient parking space ensures hassle-free parking for you and your family.