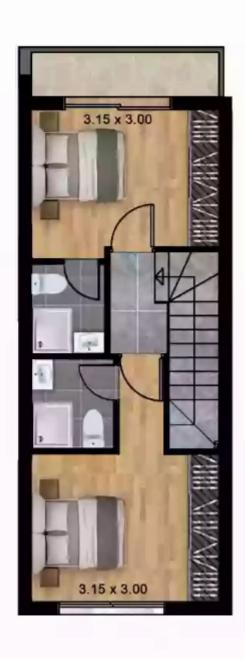

## 2 bedrooms, 76

Limassol, Parekklisia-4520, Cyprus

**Offered at:** €314,900

**Estate ID:** 29751

**Ref:** J3442L1206

NET internal area: 76

Bathrooms: 1

Bedrooms: 2

Parking spaces: 1 cars

Available from: 2024-04-23

Offered at: 314,900

Type: SemidetachedHouse

Veranda: 8 m²

Charming 2-Bedroom Semidetached House with Parking Discover this exceptional semidetached house, known as House 41, boasting two spacious bedrooms, nestled in a serene location. With an internal covered area of 69 square meters and an inviting covered veranda spanning 8 square meters, this home offers ample space for relaxation and entertainment. Situated on a generously sized plot measuring 62 square meters, this property provides you with the perfect opportunity to create your dream outdoor oasis. The convenient parking space ensures hassle-free parking for you and your family.