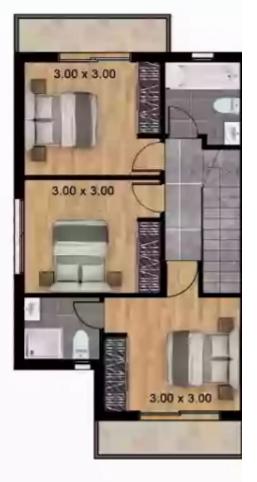

## 2 bedrooms, 79

Limassol, Parekklisia-4520 , Cyprus

Offered at: €332,900 Estate ID: 29761 Ref: J3438L1196

Charming 2-Bedroom Semidetached House with Parking Discover this exceptional semidetached house, known as House 38, boasting three spacious bedrooms, nestled in a serene location. With an internal covered area of 101 square meters and an inviting covered veranda spanning 20 square meters, this home offers ample space for relaxation and entertainment. Situated on a generously sized plot measuring 181 square meters, this property provides you with the perfect opportunity to create your dream outdoor oasis. The convenient parking space ensures hassle-free parking for you and your family. Immerse yourself in the comforts of this delightful semidetached house, ideal for creating lasting me...