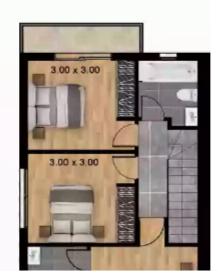

## 2 bedrooms, 79

Limassol, Parekklisia-4520 , Cyprus

Offered at: €332,900 Estate ID: 29761 Ref: J3438L1196

Charming 2-Bedroom Semidetached House with Parking Discover this exceptional semidetached house, known as House 38, boasting three spacious bedrooms, nestled in a serene location. With an internal covered area of 101 square meters and an inviting covered veranda spanning 20 square meters, this home offers ample space for relaxation and entertainment. Situated on a generously sized plot measuring 181 square meters, this property provides you with the perfect opportunity to create your dream outdoor oasis. The convenient parking space ensures hassle-free parking for you and your family. Immerse yourself in the comforts of this delightful semidetached house, ideal for creating lasting me...