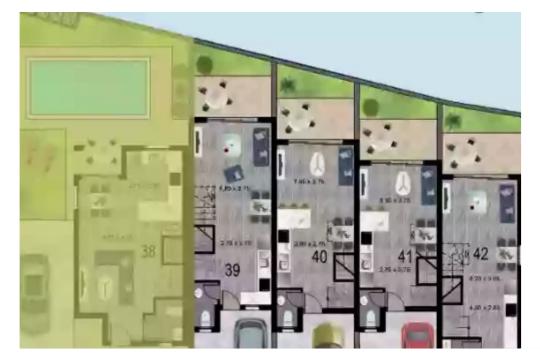

## 2 bedrooms, 79

Limassol, Parekklisia-4520 , Cyprus

Offered at: €332,900 Estate ID: 29761 Ref: J3438L1196

Charming 2-Bedroom Semidetached House with Parking Discover this exceptional semidetached house, known as House 38, boasting three spacious bedrooms, nestled in a serene location. With an internal covered area of 101 square meters and an inviting covered veranda spanning 20 square meters, this home offers ample space for relaxation and entertainment. Situated on a generously sized plot measuring 181 square meters, this property provides you with the perfect opportunity to create your dream outdoor oasis. The convenient parking space ensures hassle-free parking for you and your family. Immerse yourself in the comforts of this delightful semidetached house, ideal for creating lasting me...