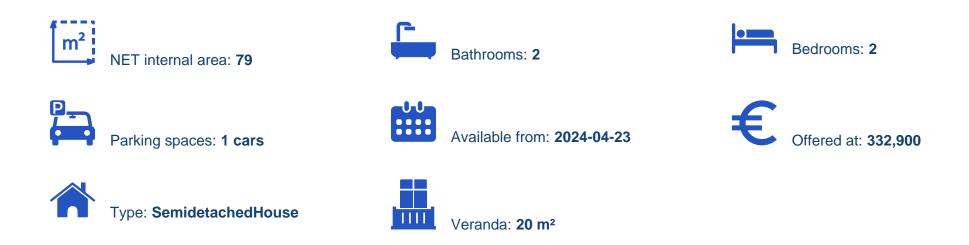

## 2 bedrooms, 79

Limassol, Parekklisia-4520 , Cyprus

Offered at: €332,900 Estate ID: 29761 Ref: J3438L1196

Charming 2-Bedroom Semidetached House with Parking Discover this exceptional semidetached house, known as House 38, boasting three spacious bedrooms, nestled in a serene location. With an internal covered area of 101 square meters and an inviting covered veranda spanning 20 square meters, this home offers ample space for relaxation and entertainment. Situated on a generously sized plot measuring 181 square meters, this property provides you with the perfect opportunity to create your dream outdoor oasis. The convenient parking space ensures hassle-free parking for you and your family. Immerse yourself in the comforts of this delightful semidetached house, ideal for creating lasting me...