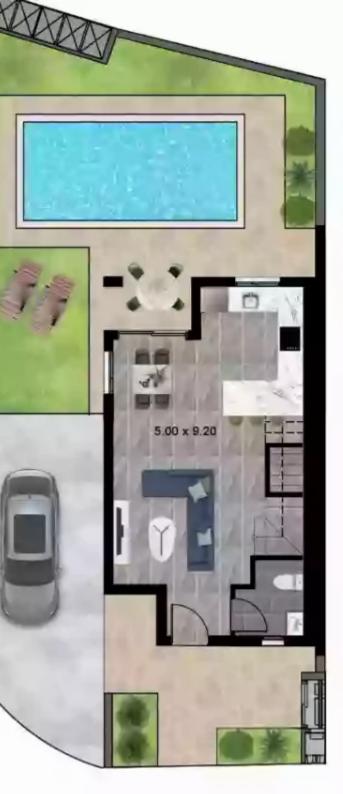

## 2 bedrooms, 79

Limassol, Parekklisia-4520 , Cyprus

Offered at: €332,900 Estate ID: 29761 Ref: J3438L1196

Charming 2-Bedroom Semidetached House with Parking Discover this exceptional semidetached house, known as House 38, boasting three spacious bedrooms, nestled in a serene location. With an internal covered area of 101 square meters and an inviting covered veranda spanning 20 square meters, this home offers ample space for relaxation and entertainment. Situated on a generously sized plot measuring 181 square meters, this property provides you with the perfect opportunity to create your dream outdoor oasis. The convenient parking space ensures hassle-free parking for you and your family. Immerse yourself in the comforts of this delightful semidetached house, ideal for creating lasting me...