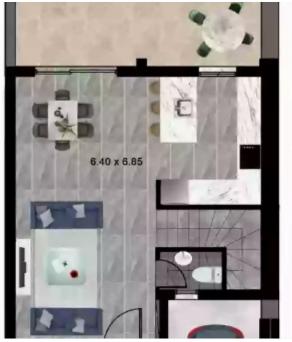

## 3 bedrooms, 100

Limassol, Parekklisia-4520, Cyprus

Offered at: € 384,900 Estate ID: 29778 Ref: J3430L1179

Charming 3-Bedroom Semidetached House with Parking Discover this exceptional semidetached house, known as House 34, boasting three spacious bedrooms, nestled in a serene location. With an internal covered area of 100 square meters and an inviting covered veranda spanning 13 square meters, this home offers ample space for relaxation and entertainment. Situated on a generously sized plot measuring 106 square meters, this property provides you with the perfect opportunity to create your dream outdoor oasis. The convenient parking space ensures hassle-free parking for you and your family. Immerse yourself in the comforts of this delightful semidetached house, ideal for creating lasting me...