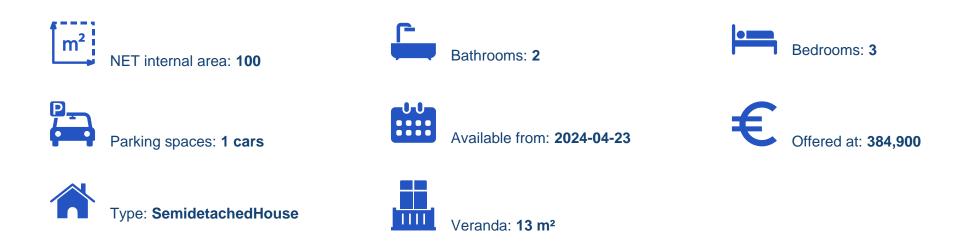

## 3 bedrooms, 100

Limassol, Parekklisia-4520, Cyprus

Offered at: € 384,900 Estate ID: 29778 Ref: J3430L1179

Charming 3-Bedroom Semidetached House with Parking Discover this exceptional semidetached house, known as House 34, boasting three spacious bedrooms, nestled in a serene location. With an internal covered area of 100 square meters and an inviting covered veranda spanning 13 square meters, this home offers ample space for relaxation and entertainment. Situated on a generously sized plot measuring 106 square meters, this property provides you with the perfect opportunity to create your dream outdoor oasis. The convenient parking space ensures hassle-free parking for you and your family. Immerse yourself in the comforts of this delightful semidetached house, ideal for creating lasting me...