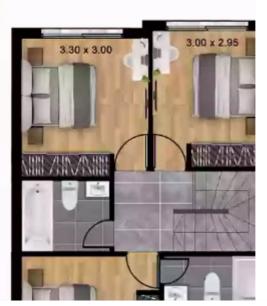

## 3 bedrooms, 100

Limassol, Parekklisia-4520, Cyprus

Offered at: € 384,900 Estate ID: 29778 Ref: J3430L1179

Charming 3-Bedroom Semidetached House with Parking Discover this exceptional semidetached house, known as House 34, boasting three spacious bedrooms, nestled in a serene location. With an internal covered area of 100 square meters and an inviting covered veranda spanning 13 square meters, this home offers ample space for relaxation and entertainment. Situated on a generously sized plot measuring 106 square meters, this property provides you with the perfect opportunity to create your dream outdoor oasis. The convenient parking space ensures hassle-free parking for you and your family. Immerse yourself in the comforts of this delightful semidetached house, ideal for creating lasting me...