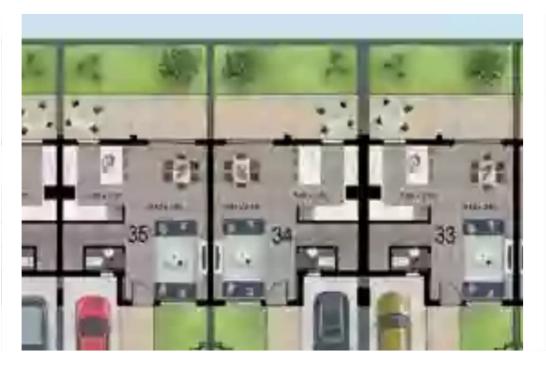

## 3 bedrooms, 100

Limassol, Parekklisia-4520, Cyprus

Offered at: € 384,900 Estate ID: 29778 Ref: J3430L1179

Charming 3-Bedroom Semidetached House with Parking Discover this exceptional semidetached house, known as House 34, boasting three spacious bedrooms, nestled in a serene location. With an internal covered area of 100 square meters and an inviting covered veranda spanning 13 square meters, this home offers ample space for relaxation and entertainment. Situated on a generously sized plot measuring 106 square meters, this property provides you with the perfect opportunity to create your dream outdoor oasis. The convenient parking space ensures hassle-free parking for you and your family. Immerse yourself in the comforts of this delightful semidetached house, ideal for creating lasting me...