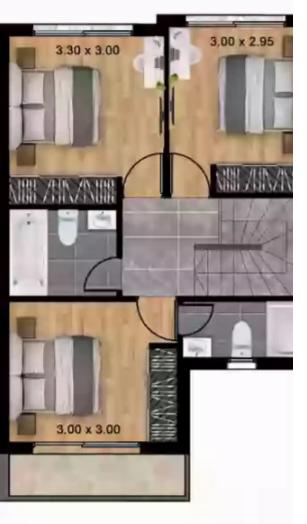

## 3 bedrooms, 100

Limassol, Parekklisia-4520, Cyprus

Offered at: € 384,900 Estate ID: 29778 Ref: J3430L1179

Charming 3-Bedroom Semidetached House with Parking Discover this exceptional semidetached house, known as House 34, boasting three spacious bedrooms, nestled in a serene location. With an internal covered area of 100 square meters and an inviting covered veranda spanning 13 square meters, this home offers ample space for relaxation and entertainment. Situated on a generously sized plot measuring 106 square meters, this property provides you with the perfect opportunity to create your dream outdoor oasis. The convenient parking space ensures hassle-free parking for you and your family. Immerse yourself in the comforts of this delightful semidetached house, ideal for creating lasting me...