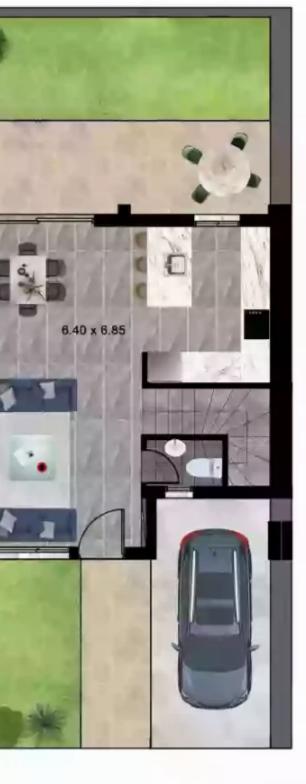

## 3 bedrooms, 100

Limassol, Parekklisia-4520, Cyprus

Offered at: € 384,900 Estate ID: 29778 Ref: J3430L1179

Charming 3-Bedroom Semidetached House with Parking Discover this exceptional semidetached house, known as House 34, boasting three spacious bedrooms, nestled in a serene location. With an internal covered area of 100 square meters and an inviting covered veranda spanning 13 square meters, this home offers ample space for relaxation and entertainment. Situated on a generously sized plot measuring 106 square meters, this property provides you with the perfect opportunity to create your dream outdoor oasis. The convenient parking space ensures hassle-free parking for you and your family. Immerse yourself in the comforts of this delightful semidetached house, ideal for creating lasting me...