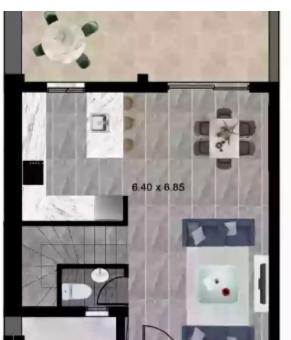

Parking spaces: 1 cars

Available from: 2024-04-23

Offered at: 384,900

Type: SemidetachedHouse

Veranda: 13 m²

Charming 3-Bedroom Semidetached House with Parking Discover this exceptional semidetached house, known as House 36, boasting three spacious bedrooms, nestled in a serene location. With an internal covered area of 100 square meters and an inviting covered veranda spanning 13 square meters, this home offers ample space for relaxation and entertainment. Situated on a generously sized plot measuring 106 square meters, this property provides you with the perfect opportunity to create your dream outdoor oasis. The convenient parking space ensures hassle-free parking for you and your family. Immerse yourself in the comforts of this delightful semidetached house, ideal for creating lasting me...