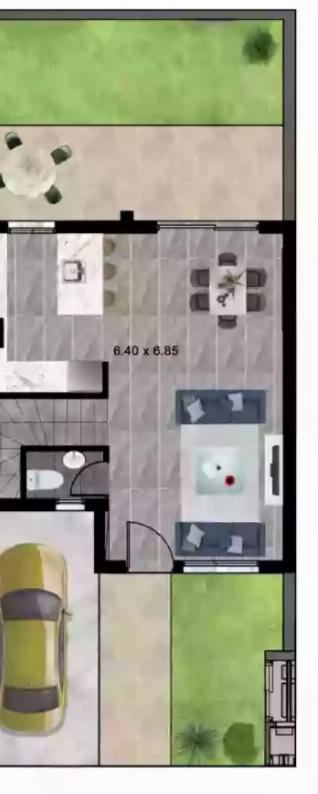

Parking spaces: 1 cars

Available from: 2024-04-23

Offered at: 384,900

Type: SemidetachedHouse

Veranda: 13 m²

Charming 3-Bedroom Semidetached House with Parking Discover this exceptional semidetached house, known as House 36, boasting three spacious bedrooms, nestled in a serene location. With an internal covered area of 100 square meters and an inviting covered veranda spanning 13 square meters, this home offers ample space for relaxation and entertainment. Situated on a generously sized plot measuring 106 square meters, this property provides you with the perfect opportunity to create your dream outdoor oasis. The convenient parking space ensures hassle-free parking for you and your family. Immerse yourself in the comforts of this delightful semidetached house, ideal for creating lasting me...