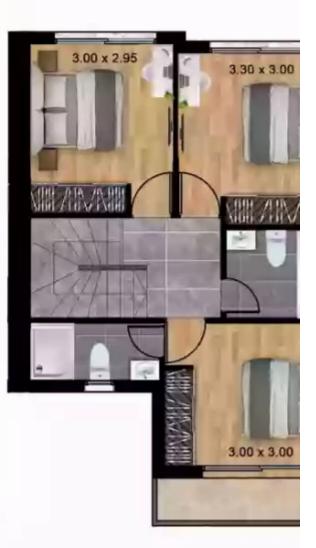

Parking spaces: 1 cars

Available from: 2024-04-23

Offered at: 384,900

Type: SemidetachedHouse

Veranda: 13 m²

Charming 3-Bedroom Semidetached House with Parking Discover this exceptional semidetached house, known as House 36, boasting three spacious bedrooms, nestled in a serene location. With an internal covered area of 100 square meters and an inviting covered veranda spanning 13 square meters, this home offers ample space for relaxation and entertainment. Situated on a generously sized plot measuring 106 square meters, this property provides you with the perfect opportunity to create your dream outdoor oasis. The convenient parking space ensures hassle-free parking for you and your family. Immerse yourself in the comforts of this delightful semidetached house, ideal for creating lasting me...