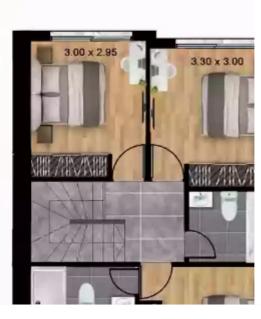

## 3 bedrooms, 106

Limassol, Parekklisia-4520, Cyprus

**Offered at:** € 384,900

**Estate ID:** 29779

**Ref:** J3429L1177

NET internal area: 106

Bathrooms: 2

Bedrooms: 3

Parking spaces: 1 cars

Available from: 2024-04-23

Offered at: 384,900

Type: SemidetachedHouse

Veranda: 13 m²

Charming 3-Bedroom Semidetached House with Parking Discover this exceptional semidetached house, known as House 36, boasting three spacious bedrooms, nestled in a serene location. With an internal covered area of 100 square meters and an inviting covered veranda spanning 13 square meters, this home offers ample space for relaxation and entertainment. Situated on a generously sized plot measuring 106 square meters, this property provides you with the perfect opportunity to create your dream outdoor oasis. The convenient parking space ensures hassle-free parking for you and your family. Immerse yourself in the comforts of this delightful semidetached house, ideal for creating lasting me...