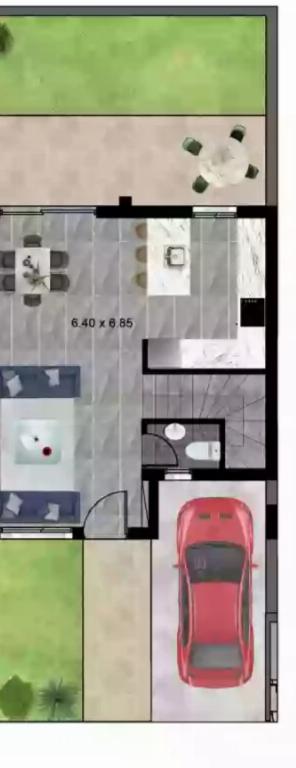

Parking spaces: 1 cars

Available from: 2024-04-23

Offered at: 384,900

Type: SemidetachedHouse

Veranda: 13 m²

Charming 3-Bedroom Semidetached House with Parking Discover this exceptional semidetached house, known as House 32, boasting three spacious bedrooms, nestled in a serene location. With an internal covered area of 100 square meters and an inviting covered veranda spanning 13 square meters, this home offers ample space for relaxation and entertainment. Situated on a generously sized plot measuring 104 square meters, this property provides you with the perfect opportunity to create your dream outdoor oasis. The convenient parking space ensures hassle-free parking for you and your family. Immerse yourself in the comforts of this delightful semidetached house, ideal for creating lasting me...