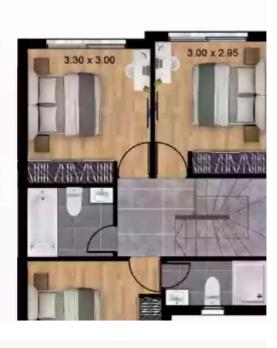

## 3 bedrooms, 100

Limassol, Parekklisia-4520, Cyprus

**Offered at:** € 384,900

**Estate ID:** 29780

**Ref:** J3428L1176

NET internal area: 100

Bathrooms: 2

Bedrooms: 3

Parking spaces: 1 cars

Available from: 2024-04-23

Offered at: 384,900

Type: SemidetachedHouse

Veranda: 13 m²

Charming 3-Bedroom Semidetached House with Parking Discover this exceptional semidetached house, known as House 32, boasting three spacious bedrooms, nestled in a serene location. With an internal covered area of 100 square meters and an inviting covered veranda spanning 13 square meters, this home offers ample space for relaxation and entertainment. Situated on a generously sized plot measuring 104 square meters, this property provides you with the perfect opportunity to create your dream outdoor oasis. The convenient parking space ensures hassle-free parking for you and your family. Immerse yourself in the comforts of this delightful semidetached house, ideal for creating lasting me...