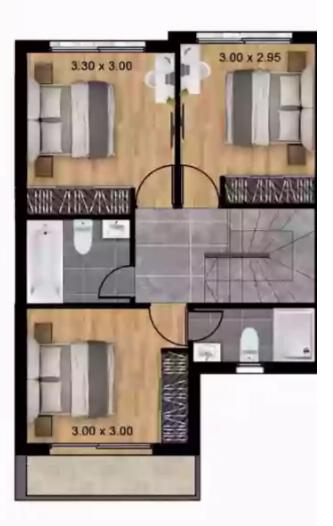

Parking spaces: 1 cars

Available from: 2024-04-23

Offered at: 384,900

Type: SemidetachedHouse

Veranda: 13 m²

Charming 3-Bedroom Semidetached House with Parking Discover this exceptional semidetached house, known as House 32, boasting three spacious bedrooms, nestled in a serene location. With an internal covered area of 100 square meters and an inviting covered veranda spanning 13 square meters, this home offers ample space for relaxation and entertainment. Situated on a generously sized plot measuring 104 square meters, this property provides you with the perfect opportunity to create your dream outdoor oasis. The convenient parking space ensures hassle-free parking for you and your family. Immerse yourself in the comforts of this delightful semidetached house, ideal for creating lasting me...