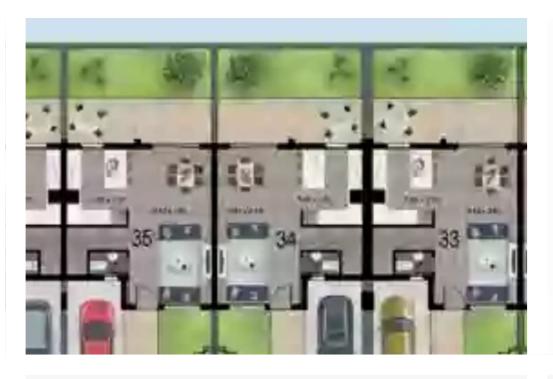

Parking spaces: 1 cars

Available from: 2024-04-23

Offered at: 384,900

Type: SemidetachedHouse

Veranda: 13 m²

Charming 3-Bedroom Semidetached House with Parking Discover this exceptional semidetached house, known as House 32, boasting three spacious bedrooms, nestled in a serene location. With an internal covered area of 100 square meters and an inviting covered veranda spanning 13 square meters, this home offers ample space for relaxation and entertainment. Situated on a generously sized plot measuring 104 square meters, this property provides you with the perfect opportunity to create your dream outdoor oasis. The convenient parking space ensures hassle-free parking for you and your family. Immerse yourself in the comforts of this delightful semidetached house, ideal for creating lasting me...