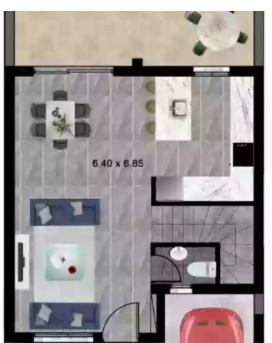

Parking spaces: 1 cars

Available from: 2024-04-23

Offered at: 384,900

Type: SemidetachedHouse

Veranda: 13 m²

Charming 3-Bedroom Semidetached House with Parking Discover this exceptional semidetached house, known as House 32, boasting three spacious bedrooms, nestled in a serene location. With an internal covered area of 100 square meters and an inviting covered veranda spanning 13 square meters, this home offers ample space for relaxation and entertainment. Situated on a generously sized plot measuring 104 square meters, this property provides you with the perfect opportunity to create your dream outdoor oasis. The convenient parking space ensures hassle-free parking for you and your family. Immerse yourself in the comforts of this delightful semidetached house, ideal for creating lasting me...