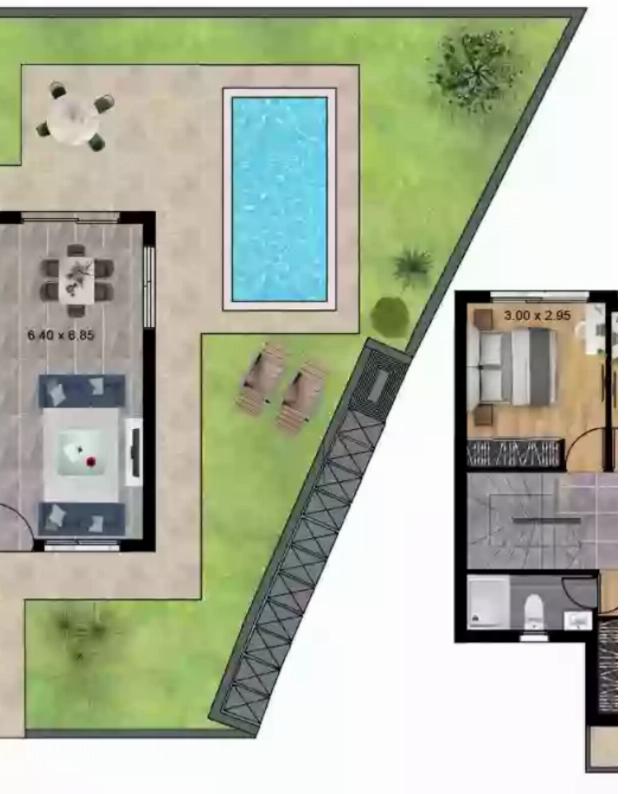

## 3 bedrooms, 101

Villages around Limassol, Cyprus

**Offered at:** € 394,900

**Estate ID:** 29781

**Ref:** J3427L1175

NET internal area: 101

Bathrooms: 2

Bedrooms: 3

Parking spaces: 1 cars

Available from: 2024-04-23

Offered at: 394,900

Type: SemidetachedHouse

Veranda: 15 m²

Charming 3-Bedroom Semidetached House with Parking Discover this exceptional semidetached house, known as House 31, boasting three spacious bedrooms, nestled in a serene location. With an internal covered area of 101 square meters and an inviting covered veranda spanning 15 square meters, this home offers ample space for relaxation and entertainment. Situated on a generously sized plot measuring 184 square meters, this property provides you with the perfect opportunity to create your dream outdoor oasis. The convenient parking space ensures hassle-free parking for you and your family. Immerse yourself in the comforts of this delightful semidetached house, ideal for creating lasting memori...