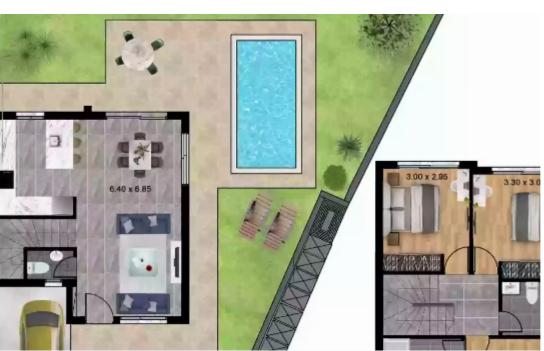

## 3 bedrooms, 101

Villages around Limassol, Cyprus

**Offered at:** € 394,900

**Estate ID:** 29781

**Ref:** J3427L1175

NET internal area: 101

Bathrooms: 2

Bedrooms: 3

Parking spaces: 1 cars

Available from: 2024-04-23

Offered at: 394,900

Type: SemidetachedHouse

Veranda: 15 m²

Charming 3-Bedroom Semidetached House with Parking Discover this exceptional semidetached house, known as House 31, boasting three spacious bedrooms, nestled in a serene location. With an internal covered area of 101 square meters and an inviting covered veranda spanning 15 square meters, this home offers ample space for relaxation and entertainment. Situated on a generously sized plot measuring 184 square meters, this property provides you with the perfect opportunity to create your dream outdoor oasis. The convenient parking space ensures hassle-free parking for you and your family. Immerse yourself in the comforts of this delightful semidetached house, ideal for creating lasting memori...