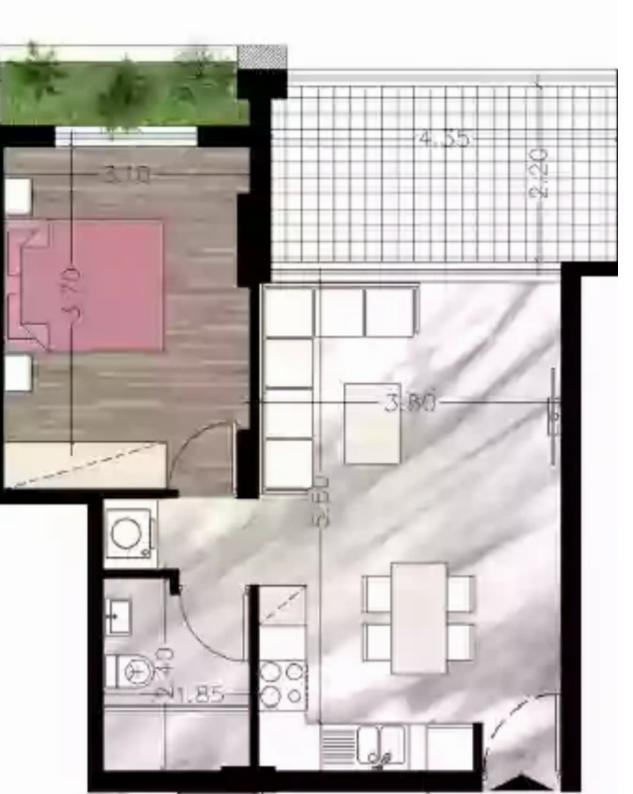

## 1 bedrooms, 50

Limassol, Water-Plant-Agia-Phyla-Agia-Fylaxis-3120 , Cyprus

**Offered at:** €245,000

**Estate ID:** 29818

**Ref:** J3418L1112

NET internal area: 50

Bathrooms: 1

Bedrooms: 1

Parking spaces: 1 cars

Available from: 2024-04-23

Offered at: 245,000

Type: **Apartment** 

Veranda: 11 m²

Welcome to your dream 1-bedroom apartment, where luxury and comfort come together to create the perfect home. Step into the spacious covered area of 50 sqm, thoughtfully designed to optimize every inch of space. The open-concept living and dining area exudes modern elegance, providing a seamless flow for entertaining guests or relaxing in solitude. Prepare to be captivated by the stunning covered veranda, extending the living space to the outdoors. With 11 sqm at your disposal, you have the ideal spot to unwind with a book, host intimate gatherings, or savor the picturesque views that surround you. The bedroom is a tranquil retreat, designed to be your cozy haven after a long day. A we...