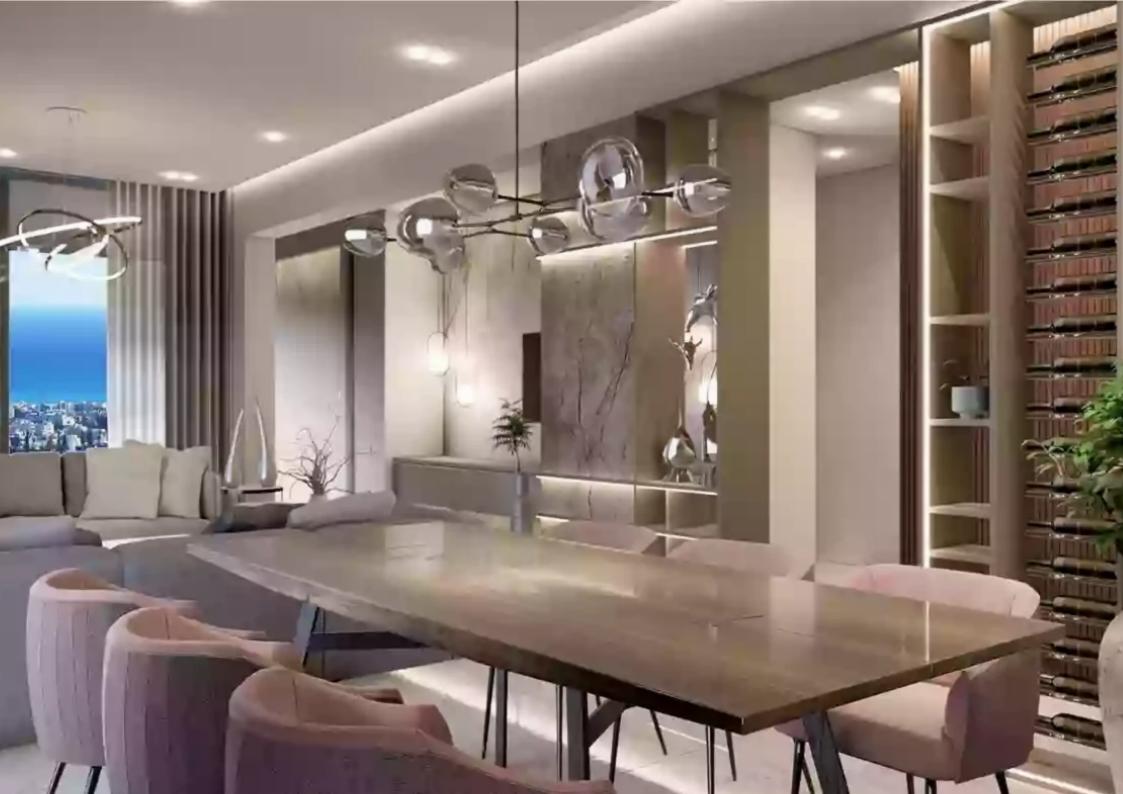

Parking spaces: 1 cars

Available from: 2024-04-23

Offered at: 245,000

Type: **Apartment** 

Veranda: 11 m²

Welcome to your dream 1-bedroom apartment, where luxury and comfort come together to create the perfect home. Step into the spacious covered area of 50 sqm, thoughtfully designed to optimize every inch of space. The open-concept living and dining area exudes modern elegance, providing a seamless flow for entertaining guests or relaxing in solitude. Prepare to be captivated by the stunning covered veranda, extending the living space to the outdoors. With 11 sqm at your disposal, you have the ideal spot to unwind with a book, host intimate gatherings, or savor the picturesque views that surround you. The bedroom is a tranquil retreat, designed to be your cozy haven after a long day. A we...