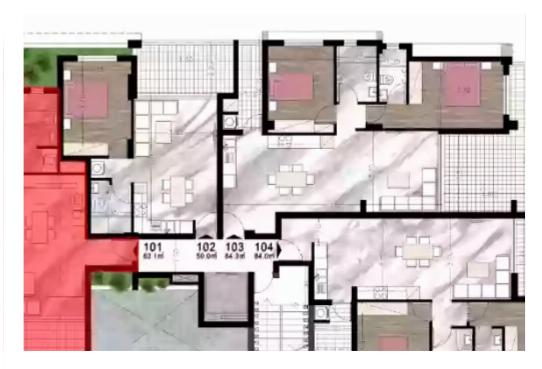

## 1 bedrooms, 50

Limassol, Water-Plant-Agia-Phyla-Agia-Fylaxis-3120 , Cyprus

**Offered at:** €245,000

**Estate ID:** 29818

**Ref:** J3418L1112

NET internal area: 50

Bathrooms: 1

Bedrooms: 1

Parking spaces: 1 cars

Available from: 2024-04-23

Offered at: 245,000

Type: **Apartment** 

Veranda: 11 m²

Welcome to your dream 1-bedroom apartment, where luxury and comfort come together to create the perfect home. Step into the spacious covered area of 50 sqm, thoughtfully designed to optimize every inch of space. The open-concept living and dining area exudes modern elegance, providing a seamless flow for entertaining guests or relaxing in solitude. Prepare to be captivated by the stunning covered veranda, extending the living space to the outdoors. With 11 sqm at your disposal, you have the ideal spot to unwind with a book, host intimate gatherings, or savor the picturesque views that surround you. The bedroom is a tranquil retreat, designed to be your cozy haven after a long day. A we...