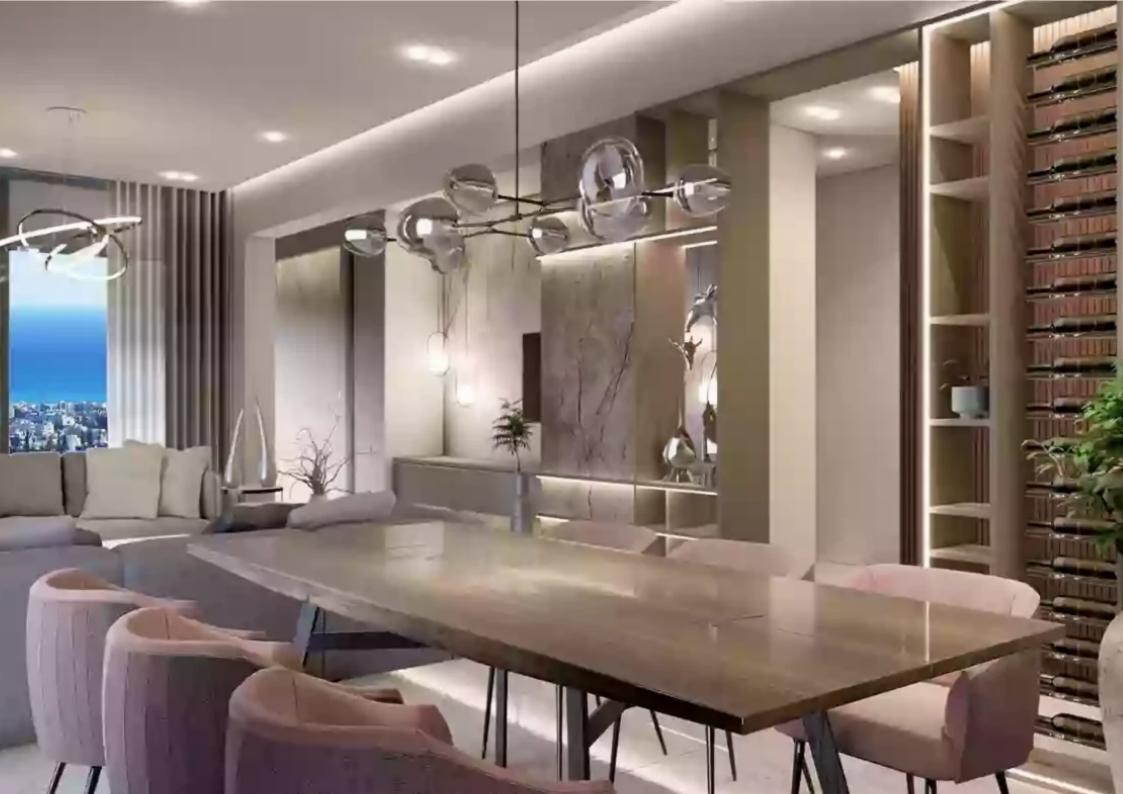

Parking spaces: 1 cars

Available from: 2024-04-23

Offered at: **395,000** 

Type: **Apartmen**t

Veranda: 82 m²

Indulge in the allure of coastal living with this exquisite 2-bedroom apartment. Boasting 2 bathrooms and a covered area of 84 sqm, this residence is designed to elevate your lifestyle. Step onto the 34 sqm covered veranda and let the mesmerizing sea view take your breath away. Additionally, enjoy a cozy uncovered space of 48 sqm, perfect for soaking in the sun and relishing the natural beauty that surrounds you. Immerse yourself in the harmonious blend of modern comfort and captivating vistas, creating an idyllic sanctuary you'll be proud to call home....