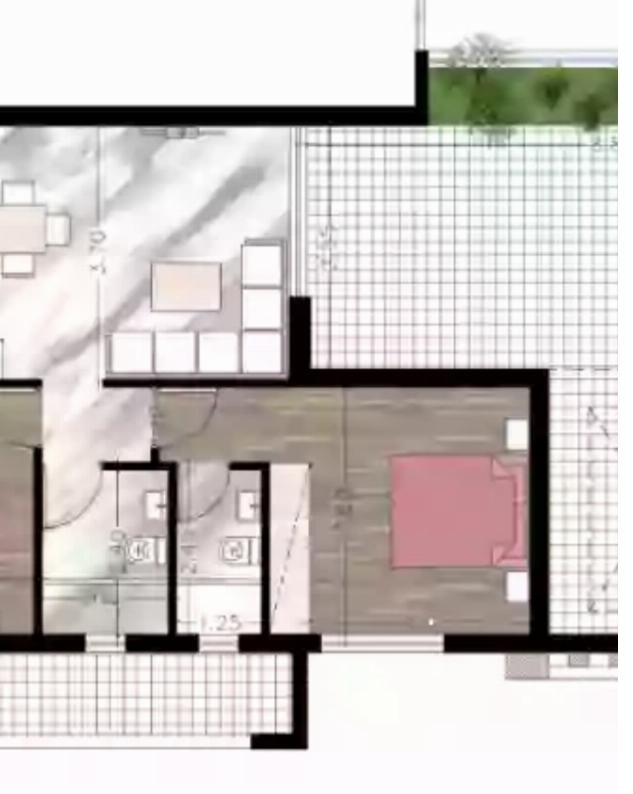

## 2 bedrooms, 84

Limassol, Water-Plant-Agia-Phyla-Agia-Fylaxis-3120 , Cyprus

**Offered at:** €395,000

**Estate ID:** 29819

**Ref:** J3418L1110

NET internal area: 84

Bathrooms: 2

Bedrooms: 2

Parking spaces: 1 cars

Available from: 2024-04-23

Offered at: **395,000** 

Type: **Apartmen**t

Veranda: 82 m²

Indulge in the allure of coastal living with this exquisite 2-bedroom apartment. Boasting 2 bathrooms and a covered area of 84 sqm, this residence is designed to elevate your lifestyle. Step onto the 34 sqm covered veranda and let the mesmerizing sea view take your breath away. Additionally, enjoy a cozy uncovered space of 48 sqm, perfect for soaking in the sun and relishing the natural beauty that surrounds you. Immerse yourself in the harmonious blend of modern comfort and captivating vistas, creating an idyllic sanctuary you'll be proud to call home....