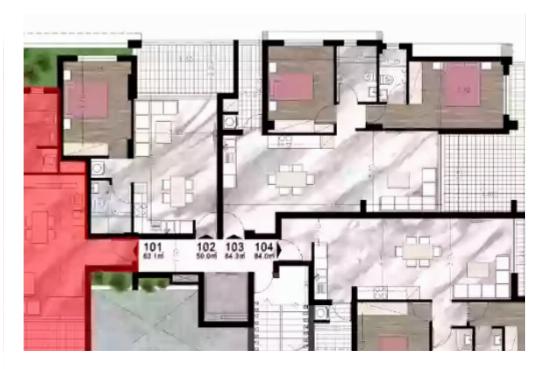

## 2 bedrooms, 84

Limassol, Water-Plant-Agia-Phyla-Agia-Fylaxis-3120 , Cyprus

**Offered at:** €395,000

**Estate ID:** 29819

**Ref:** J3418L1110

NET internal area: 84

Bathrooms: 2

Bedrooms: 2

Parking spaces: 1 cars

Available from: 2024-04-23

Offered at: **395,000** 

Type: **Apartmen**t

Veranda: 82 m²

Indulge in the allure of coastal living with this exquisite 2-bedroom apartment. Boasting 2 bathrooms and a covered area of 84 sqm, this residence is designed to elevate your lifestyle. Step onto the 34 sqm covered veranda and let the mesmerizing sea view take your breath away. Additionally, enjoy a cozy uncovered space of 48 sqm, perfect for soaking in the sun and relishing the natural beauty that surrounds you. Immerse yourself in the harmonious blend of modern comfort and captivating vistas, creating an idyllic sanctuary you'll be proud to call home....