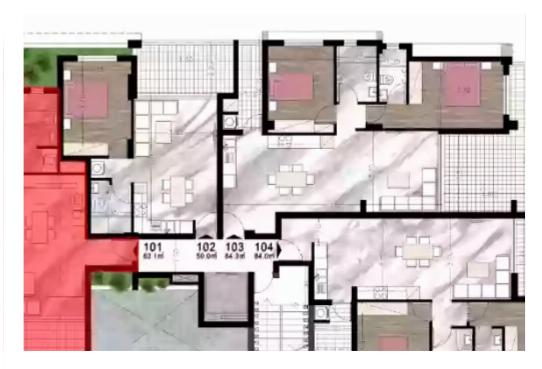

## 2 bedrooms, 84

Limassol, Water-Plant-Agia-Phyla-Agia-Fylaxis-3120 , Cyprus

**Offered at:** € 365,000

**Estate ID:** 29820

**Ref:** J3418L1111

NET internal area: 84

Bathrooms: 2

Bedrooms: 2

Parking spaces: 1 cars

Available from: 2024-04-23

Offered at: **365,00**0

Гуре: **Apartment** 

Veranda: 32 m²

Indulge in the allure of coastal living with this exquisite 2-bedroom apartment. Boasting 2 bathrooms and a covered area of 84 sqm, this residence is designed to elevate your lifestyle. Step onto the 34 sqm covered veranda and let the mesmerizing sea view take your breath away. Additionally, enjoy a cozy uncovered space of 2 sqm, perfect for soaking in the sun and relishing the natural beauty that surrounds you. Immerse yourself in the harmonious blend of modern comfort and captivating vistas, creating an idyllic sanctuary you'll be proud to call home....