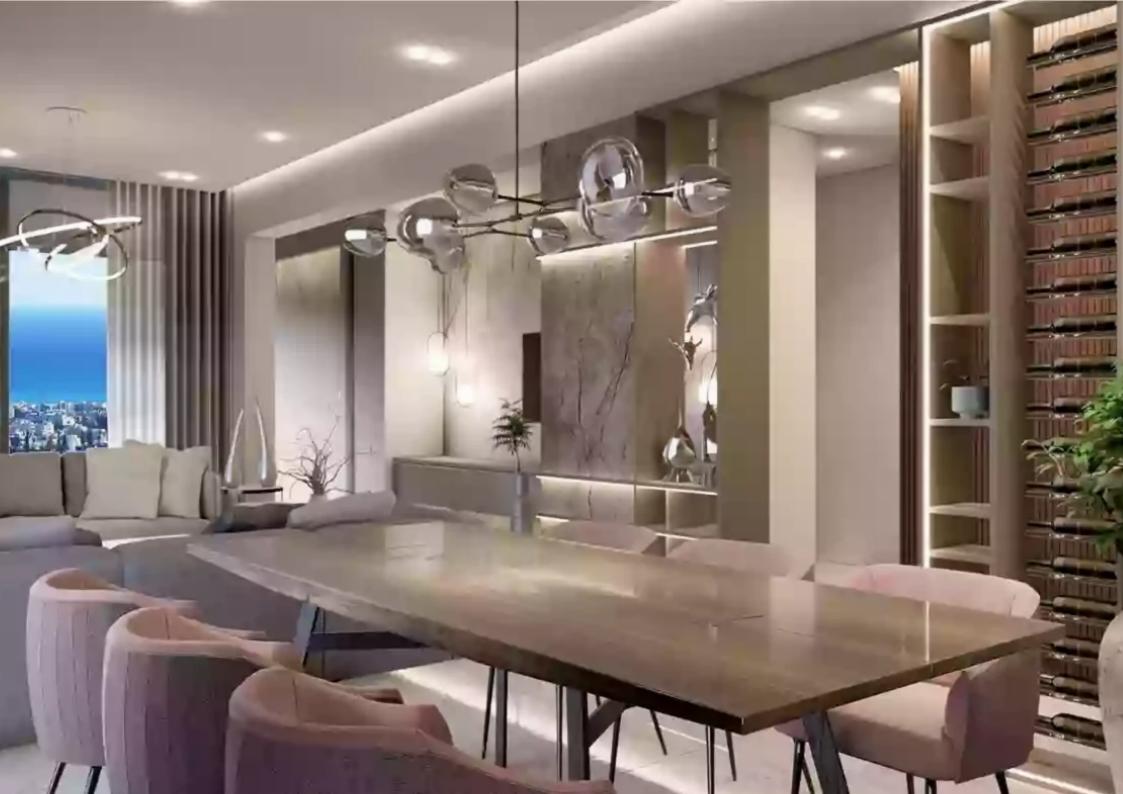

Parking spaces: 1 cars

Available from: 2024-04-23

Offered at: **365,00**0

Гуре: **Apartment** 

Veranda: 32 m²

Indulge in the allure of coastal living with this exquisite 2-bedroom apartment. Boasting 2 bathrooms and a covered area of 84 sqm, this residence is designed to elevate your lifestyle. Step onto the 34 sqm covered veranda and let the mesmerizing sea view take your breath away. Additionally, enjoy a cozy uncovered space of 2 sqm, perfect for soaking in the sun and relishing the natural beauty that surrounds you. Immerse yourself in the harmonious blend of modern comfort and captivating vistas, creating an idyllic sanctuary you'll be proud to call home....