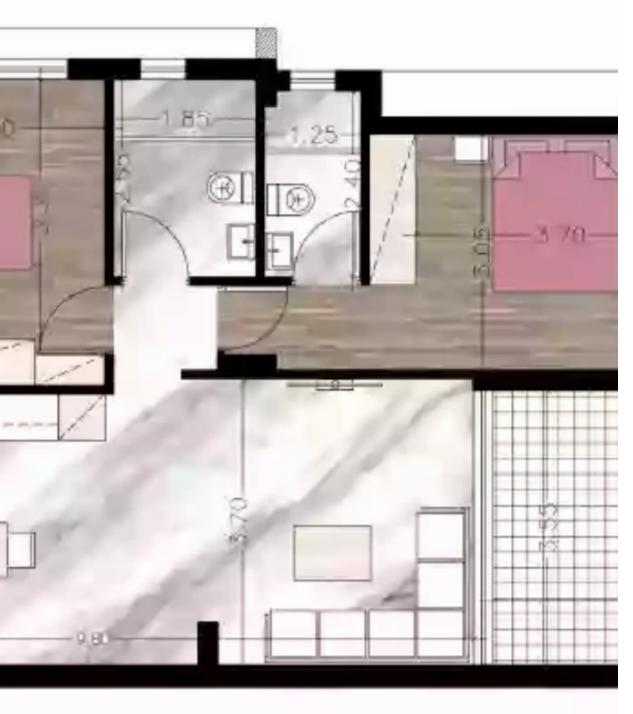

## 2 bedrooms, 84

Limassol, Water-Plant-Agia-Phyla-Agia-Fylaxis-3120 , Cyprus

**Offered at:** € 365,000

**Estate ID:** 29820

**Ref:** J3418L1111

NET internal area: 84

Bathrooms: 2

Bedrooms: 2

Parking spaces: 1 cars

Available from: 2024-04-23

Offered at: **365,00**0

Гуре: **Apartment** 

Veranda: 32 m²

Indulge in the allure of coastal living with this exquisite 2-bedroom apartment. Boasting 2 bathrooms and a covered area of 84 sqm, this residence is designed to elevate your lifestyle. Step onto the 34 sqm covered veranda and let the mesmerizing sea view take your breath away. Additionally, enjoy a cozy uncovered space of 2 sqm, perfect for soaking in the sun and relishing the natural beauty that surrounds you. Immerse yourself in the harmonious blend of modern comfort and captivating vistas, creating an idyllic sanctuary you'll be proud to call home....