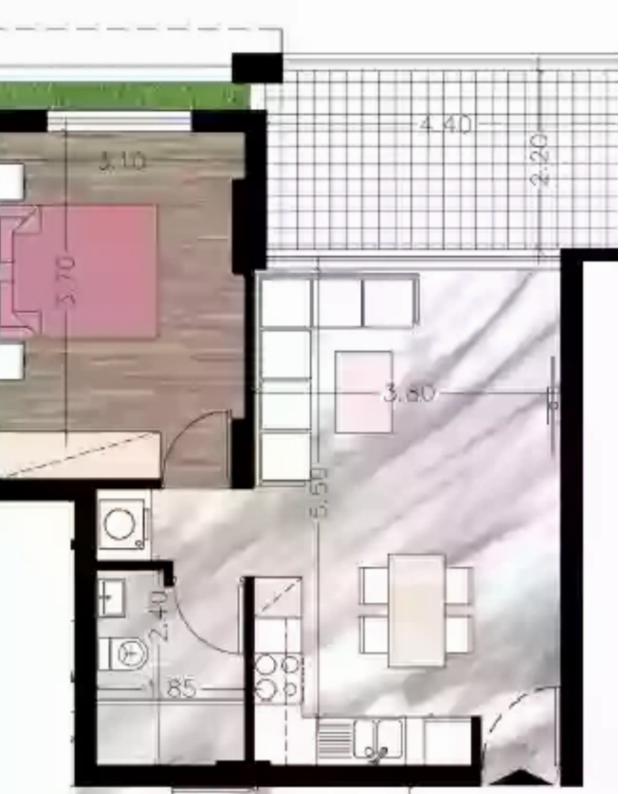

## 1 bedrooms, 50

Limassol, Water-Plant-Agia-Phyla-Agia-Fylaxis-3120 , Cyprus

**Offered at:** €225,000

**Estate ID:** 29822

**Ref:** J3418L1109

NET internal area: 50

Bathrooms: 1

Bedrooms: 1

Parking spaces: 1 cars

Available from: 2024-04-23

Offered at: 225,000

Гуре: **Apartment** 

Veranda: 11 m²

Welcome to your dream 1-bedroom apartment, where luxury and comfort come together to create the perfect home. Step into the spacious covered area of 50 sqm, thoughtfully designed to optimize every inch of space. The open-concept living and dining area exudes modern elegance, providing a seamless flow for entertaining guests or relaxing in solitude. Prepare to be captivated by the stunning covered veranda, extending the living space to the outdoors. With 11 sqm at your disposal, you have the ideal spot to unwind with a book, host intimate gatherings, or savor the picturesque views that surround you. The bedroom is a tranquil retreat, designed to be your cozy haven after a long day. A we...