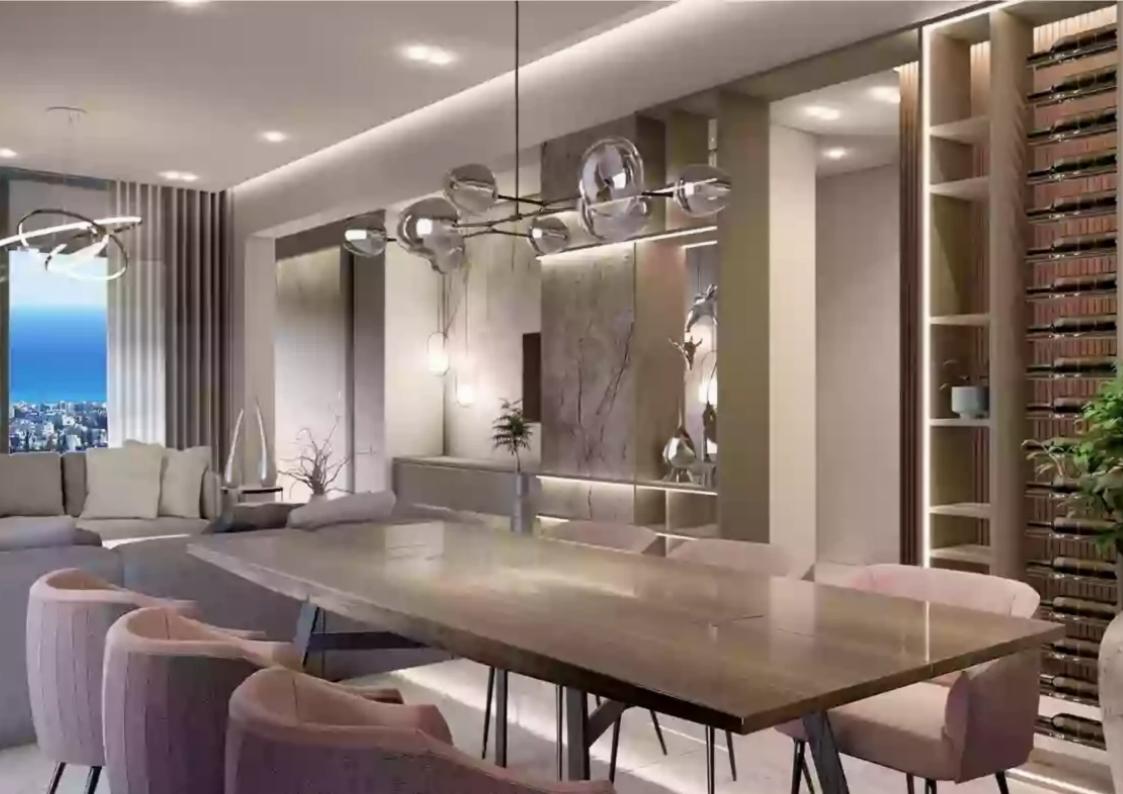

Parking spaces: 1 cars

Available from: 2024-04-23

Offered at: 225,000

Гуре: **Apartment** 

Veranda: 11 m²

Welcome to your dream 1-bedroom apartment, where luxury and comfort come together to create the perfect home. Step into the spacious covered area of 50 sqm, thoughtfully designed to optimize every inch of space. The open-concept living and dining area exudes modern elegance, providing a seamless flow for entertaining guests or relaxing in solitude. Prepare to be captivated by the stunning covered veranda, extending the living space to the outdoors. With 11 sqm at your disposal, you have the ideal spot to unwind with a book, host intimate gatherings, or savor the picturesque views that surround you. The bedroom is a tranquil retreat, designed to be your cozy haven after a long day. A we...