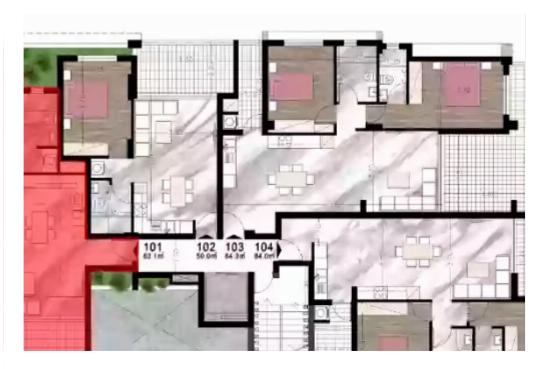

## 1 bedrooms, 50

Limassol, Water-Plant-Agia-Phyla-Agia-Fylaxis-3120 , Cyprus

**Offered at:** €225,000

**Estate ID:** 29822

**Ref:** J3418L1109

NET internal area: 50

Bathrooms: 1

Bedrooms: 1

Parking spaces: 1 cars

Available from: 2024-04-23

Offered at: 225,000

Гуре: **Apartment** 

Veranda: 11 m²

Welcome to your dream 1-bedroom apartment, where luxury and comfort come together to create the perfect home. Step into the spacious covered area of 50 sqm, thoughtfully designed to optimize every inch of space. The open-concept living and dining area exudes modern elegance, providing a seamless flow for entertaining guests or relaxing in solitude. Prepare to be captivated by the stunning covered veranda, extending the living space to the outdoors. With 11 sqm at your disposal, you have the ideal spot to unwind with a book, host intimate gatherings, or savor the picturesque views that surround you. The bedroom is a tranquil retreat, designed to be your cozy haven after a long day. A we...