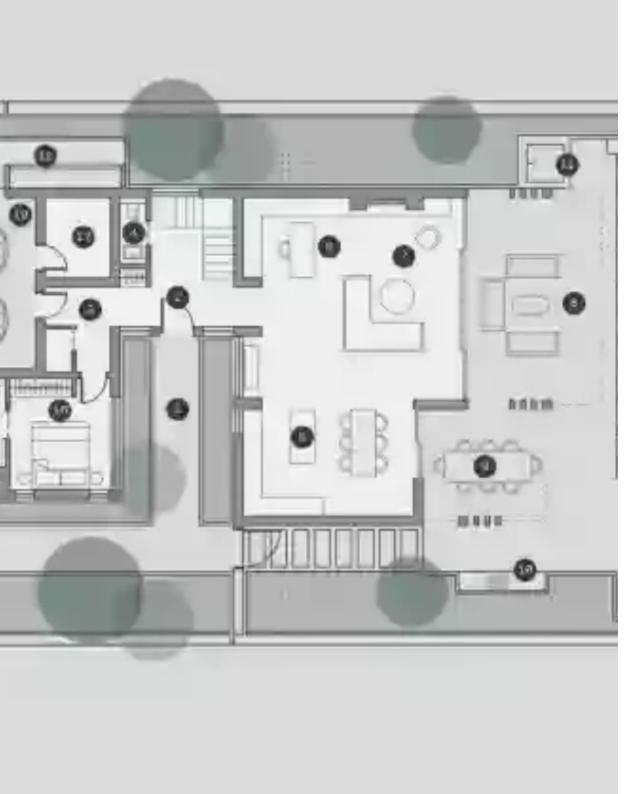

## 4 bedrooms, 228

Limassol, Tserkezoi-4652, Cyprus

**Offered at:** €2,230,000

**Estate ID:** 29833

**Ref:** J3404L1100

NET internal area: 228

Bathrooms: 4

Bedrooms: 4

Parking spaces: 2 cars

Available from: 2024-04-23

Offered at: **2,230,000** 

Type: Villa

Veranda: 93 m²

Experience the allure of the Kingfisher Villa, which can be your idyllic holiday retreat or a beautiful resort-like home. This imaginatively designed property features an open-plan kitchen and living room that effortlessly allows natural air circulation, resulting in a bright and breezy ambiance. Living in the Kingfisher Villa means embracing a relaxed and easy lifestyle, whether you seek a getaway or a permanent residence....