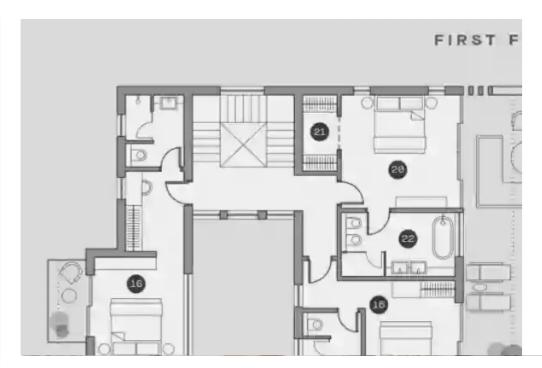

## 4 bedrooms, 228

Limassol, Tserkezoi-4652, Cyprus

**Offered at:** €2,230,000

**Estate ID:** 29833

**Ref:** J3404L1100

NET internal area: 228

Bathrooms: 4

Bedrooms: 4

Parking spaces: 2 cars

Available from: 2024-04-23

Offered at: **2,230,000** 

Type: Villa

Veranda: 93 m²

Experience the allure of the Kingfisher Villa, which can be your idyllic holiday retreat or a beautiful resort-like home. This imaginatively designed property features an open-plan kitchen and living room that effortlessly allows natural air circulation, resulting in a bright and breezy ambiance. Living in the Kingfisher Villa means embracing a relaxed and easy lifestyle, whether you seek a getaway or a permanent residence....