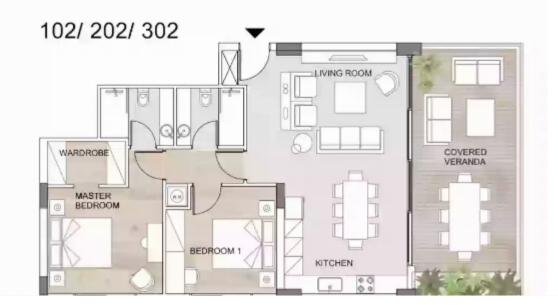

## 2 bedrooms, 86 sq.m.

Limassol, Pissouri-4607, Cyprus

Offered at: €540,000 Estate ID: 29852 Ref: J3390L1295

Apartment 302 - Spacious 2-Bedroom Property Discover this fantastic apartment for sale, featuring 2 bedrooms and a total indoor area of 86 sq.m. The covered veranda provides an additional 26 sq.m. of outdoor space, perfect for enjoying the views and fresh air. The property also comes with the convenience of 1 parking space and a storage area of 6 sq.m., providing ample room for your belongings. This well-designed apartment offers a comfortable and modern living space, making it an excellent opportunity for buyers looking for a cozy home in a convenient location...