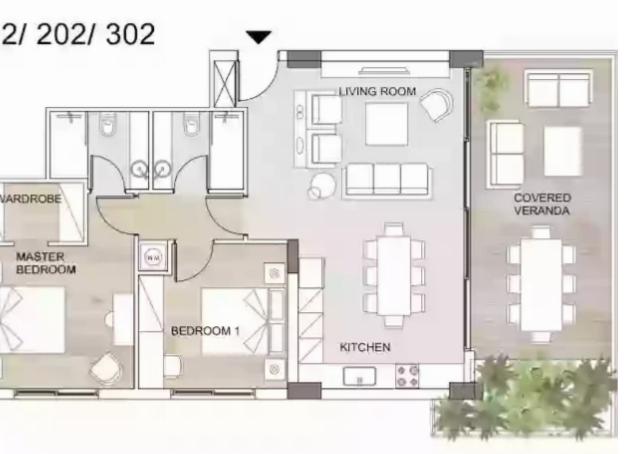

## 2 bedrooms, 86 sq.m.

Limassol, Pissouri-4607, Cyprus

Offered at: €540,000 Estate ID: 29852 Ref: J3390L1295

Apartment 302 - Spacious 2-Bedroom Property Discover this fantastic apartment for sale, featuring 2 bedrooms and a total indoor area of 86 sq.m. The covered veranda provides an additional 26 sq.m. of outdoor space, perfect for enjoying the views and fresh air. The property also comes with the convenience of 1 parking space and a storage area of 6 sq.m., providing ample room for your belongings. This well-designed apartment offers a comfortable and modern living space, making it an excellent opportunity for buyers looking for a cozy home in a convenient location...