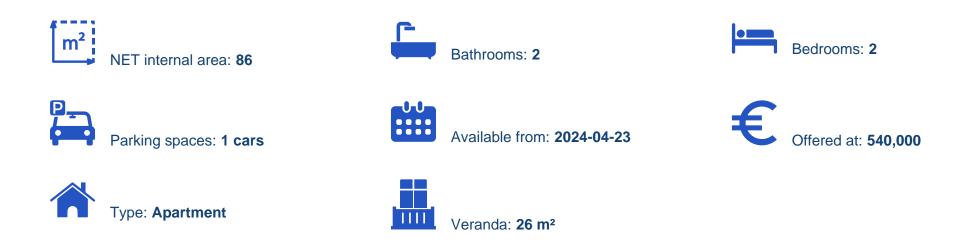

## 2 bedrooms, 86 sq.m.

Limassol, Pissouri-4607, Cyprus

Offered at: €540,000 Estate ID: 29852 Ref: J3390L1295

Apartment 302 - Spacious 2-Bedroom Property Discover this fantastic apartment for sale, featuring 2 bedrooms and a total indoor area of 86 sq.m. The covered veranda provides an additional 26 sq.m. of outdoor space, perfect for enjoying the views and fresh air. The property also comes with the convenience of 1 parking space and a storage area of 6 sq.m., providing ample room for your belongings. This well-designed apartment offers a comfortable and modern living space, making it an excellent opportunity for buyers looking for a cozy home in a convenient location...