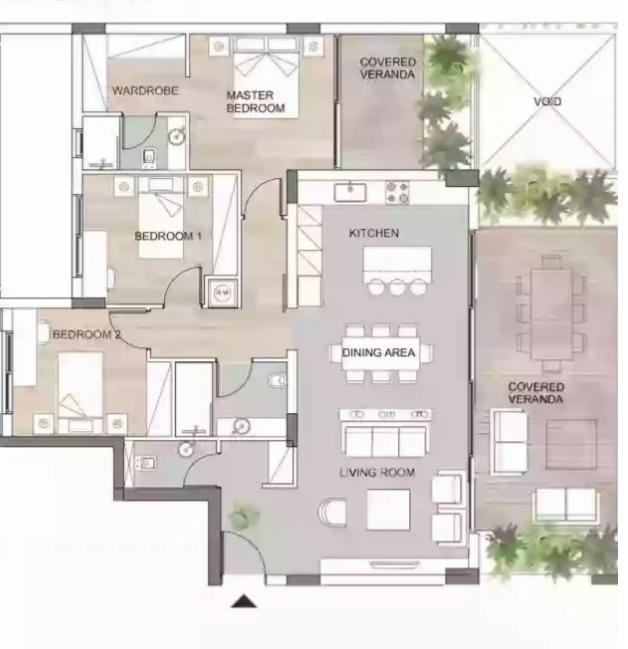

## 2 bedrooms, 91 sq.m.

Limassol, Pissouri-4607, Cyprus

**Offered at:** €510,000

**Estate ID:** 29854

**Ref:** J3390L1080

NET internal area: 91

Bathrooms: 2

Bedrooms: 2

Parking spaces: 1 cars

Available from: 2024-04-23

Offered at: **510,000** 

Type: **Apartmen**t

Veranda: 19 m²

Apartment 301 - Spacious 2-Bedroom Property Discover this fantastic apartment for sale, featuring 2 bedrooms and a total indoor area of 91 sq.m. The covered veranda provides an additional 19 sq.m. of outdoor space, perfect for enjoying the views and fresh air. The property also comes with the convenience of 1 parking space and a storage area of 6 sq.m., providing ample room for your belongings. This well-designed apartment offers a comfortable and modern living space, making it an excellent opportunity for buyers looking for a cozy home in a convenient location...