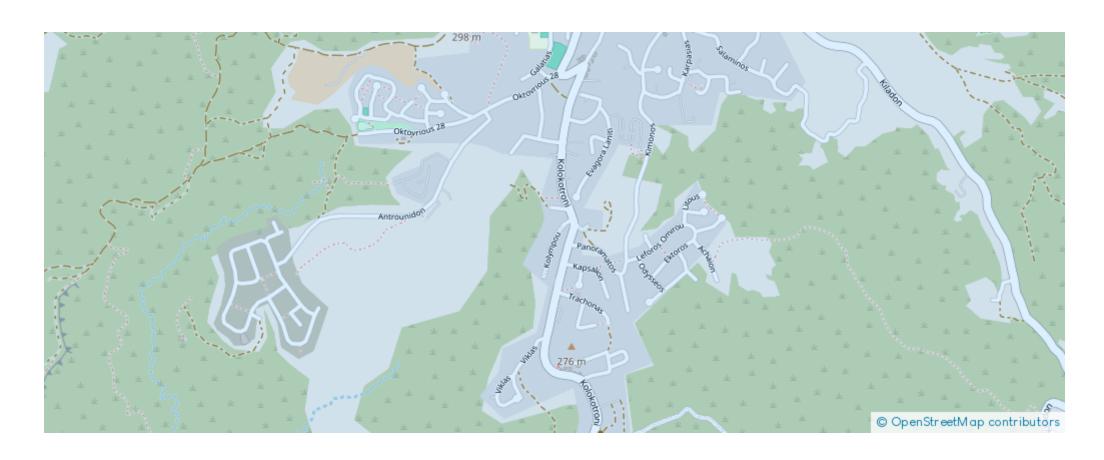

:** J3390L1080











NET internal area: 91



Bathrooms: 2



Bedrooms: 2



Parking spaces: 1 cars



Available from: 2024-04-23



Offered at: **510,000** 



Type: **Apartmen**t



Veranda: 19 m²

Apartment 301 - Spacious 2-Bedroom Property Discover this fantastic apartment for sale, featuring 2 bedrooms and a total indoor area of 91 sq.m. The covered veranda provides an additional 19 sq.m. of outdoor space, perfect for enjoying the views and fresh air. The property also comes with the convenience of 1 parking space and a storage area of 6 sq.m., providing ample room for your belongings. This well-designed apartment offers a comfortable and modern living space, making it an excellent opportunity for buyers looking for a cozy home in a convenient location...

## **Estate on map:**