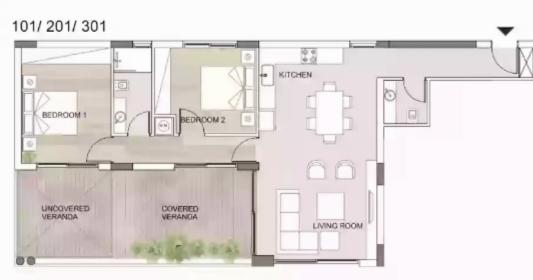

## 2 bedrooms, 91 sq.m.

Limassol, Pissouri-4607, Cyprus

**Offered at:** € 490,000

**Estate ID:** 29855

**Ref:** J3390L1079

NET internal area: 91

Bathrooms: 2

Bedrooms: 2

Parking spaces: 1 cars

Available from: 2024-04-23

Offered at: **490,000** 

Type: **Apartment** 

Veranda: 19 m²

Apartment 201 - Spacious 2-Bedroom Property Discover this fantastic apartment for sale, featuring 2 bedrooms and a total indoor area of 91 sq.m. The covered veranda provides an additional 19 sq.m. of outdoor space, perfect for enjoying the views and fresh air. The property also comes with the convenience of 1 parking space and a storage area of 6 sq.m., providing ample room for your belongings. This well-designed apartment offers a comfortable and modern living space, making it an excellent opportunity for buyers looking for a cozy home in a convenient location...