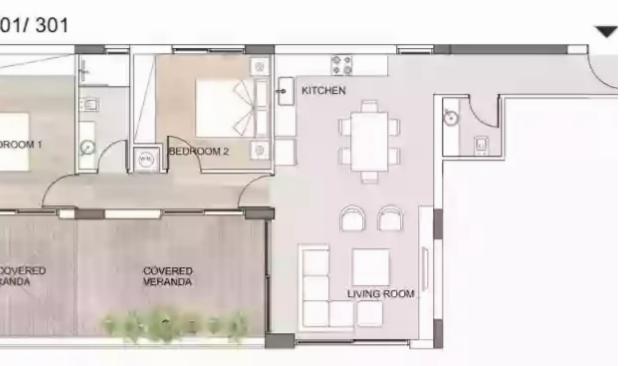

## 2 bedrooms, 91 sq.m.

Limassol, Pissouri-4607, Cyprus

**Offered at:** € 490,000

**Estate ID:** 29855

**Ref:** J3390L1079

NET internal area: 91

Bathrooms: 2

Bedrooms: 2

Parking spaces: 1 cars

Available from: 2024-04-23

Offered at: **490,000** 

Type: **Apartment** 

Veranda: 19 m²

Apartment 201 - Spacious 2-Bedroom Property Discover this fantastic apartment for sale, featuring 2 bedrooms and a total indoor area of 91 sq.m. The covered veranda provides an additional 19 sq.m. of outdoor space, perfect for enjoying the views and fresh air. The property also comes with the convenience of 1 parking space and a storage area of 6 sq.m., providing ample room for your belongings. This well-designed apartment offers a comfortable and modern living space, making it an excellent opportunity for buyers looking for a cozy home in a convenient location...