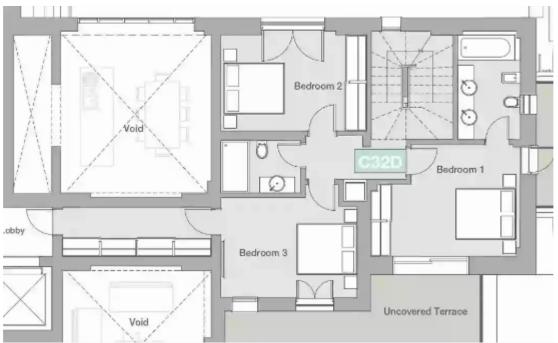

Parking spaces: 1 cars

Available from: 2024-04-23

Offered at: **6,100,000** 

Гуре: **Apartment** 

Veranda: 132 m²

Welcome to Castle Residences, where luxury and elegance converge in this exceptional apartment located on floors 3, 4 and 5. Spanning an impressive 245 sqm, this exquisite residence features 4 spacious bedrooms and 3 modern bathrooms, offering ample space for your every need. Step outside to the covered terrace of 40 sqm, perfect for relaxing and enjoying the stunning views. Additionally, indulge in the expansive uncovered terrace, spanning 92 sqm, providing an ideal setting for outdoor gatherings and blissful moments. Embrace the ultimate indulgence with access to the pool spa, where relaxation and rejuvenation await you. Experience the pinnacle of sophisticated living at Castle Residences....