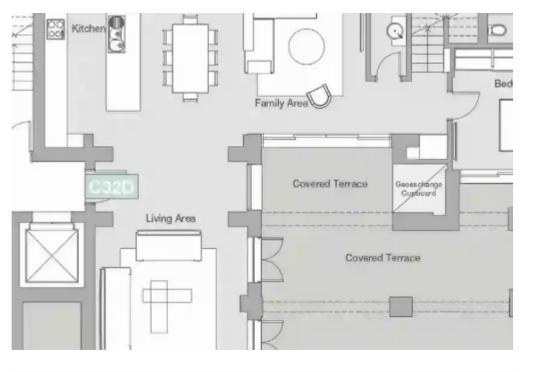

Parking spaces: 1 cars

Available from: 2024-04-23

Offered at: **6,100,000** 

Гуре: **Apartment** 

Veranda: 132 m²

Welcome to Castle Residences, where luxury and elegance converge in this exceptional apartment located on floors 3, 4 and 5. Spanning an impressive 245 sqm, this exquisite residence features 4 spacious bedrooms and 3 modern bathrooms, offering ample space for your every need. Step outside to the covered terrace of 40 sqm, perfect for relaxing and enjoying the stunning views. Additionally, indulge in the expansive uncovered terrace, spanning 92 sqm, providing an ideal setting for outdoor gatherings and blissful moments. Embrace the ultimate indulgence with access to the pool spa, where relaxation and rejuvenation await you. Experience the pinnacle of sophisticated living at Castle Residences....