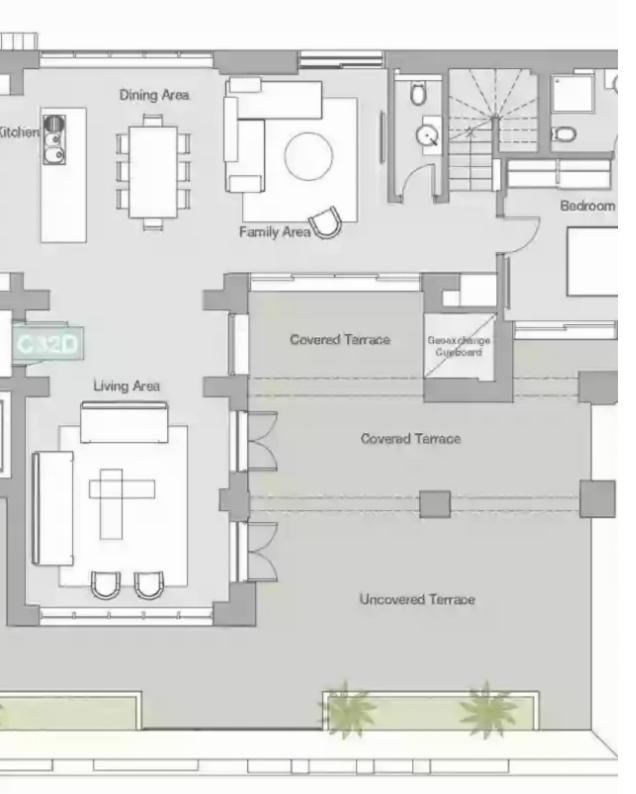

Parking spaces: 1 cars

Available from: 2024-04-23

Offered at: **6,100,000** 

Гуре: **Apartment** 

Veranda: 132 m²

Welcome to Castle Residences, where luxury and elegance converge in this exceptional apartment located on floors 3, 4 and 5. Spanning an impressive 245 sqm, this exquisite residence features 4 spacious bedrooms and 3 modern bathrooms, offering ample space for your every need. Step outside to the covered terrace of 40 sqm, perfect for relaxing and enjoying the stunning views. Additionally, indulge in the expansive uncovered terrace, spanning 92 sqm, providing an ideal setting for outdoor gatherings and blissful moments. Embrace the ultimate indulgence with access to the pool spa, where relaxation and rejuvenation await you. Experience the pinnacle of sophisticated living at Castle Residences....