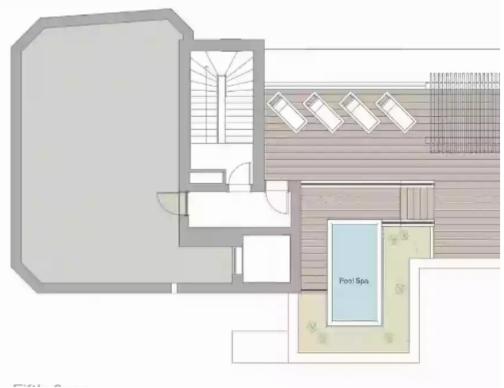

Parking spaces: 1 cars

Available from: 2024-04-23

Offered at: **6,100,000** 

Гуре: **Apartment** 

Veranda: 132 m²

Welcome to Castle Residences, where luxury and elegance converge in this exceptional apartment located on floors 3, 4 and 5. Spanning an impressive 245 sqm, this exquisite residence features 4 spacious bedrooms and 3 modern bathrooms, offering ample space for your every need. Step outside to the covered terrace of 40 sqm, perfect for relaxing and enjoying the stunning views. Additionally, indulge in the expansive uncovered terrace, spanning 92 sqm, providing an ideal setting for outdoor gatherings and blissful moments. Embrace the ultimate indulgence with access to the pool spa, where relaxation and rejuvenation await you. Experience the pinnacle of sophisticated living at Castle Residences....