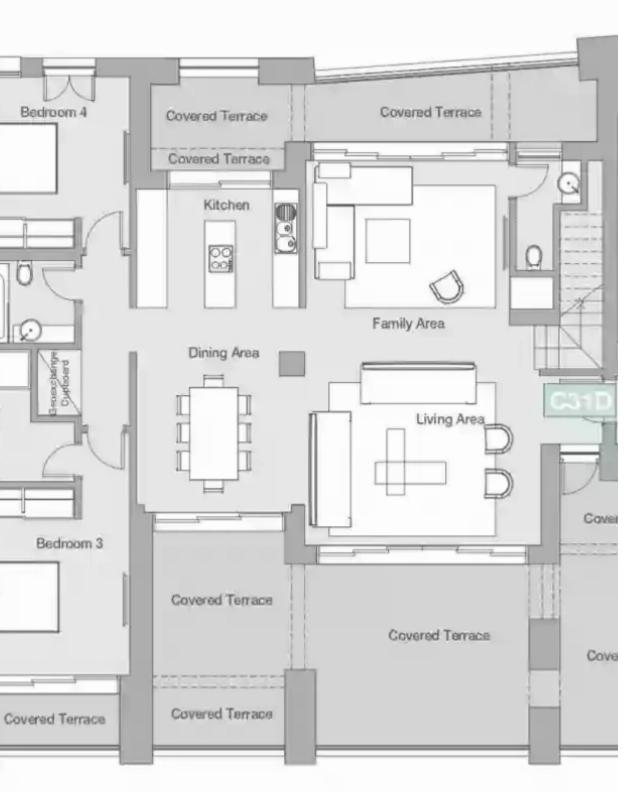

## 4 bedrooms, 236 sq.m.

Limassol, Limassol-Marina-3014, Cyprus

**Offered at:** €7,200,000

**Estate ID:** 29890

**Ref:** J3372L1040

NET internal area: 236

Bathrooms: 3

Bedrooms: 4

Parking spaces: 1 cars

Available from: 2024-04-23

Offered at: **7,200,000** 

Type: **Apartmen**t

Veranda: 92 m²

Welcome to Castle Residences, where luxury and elegance converge in this exceptional apartment located on floors 3 and 4. Spanning an impressive 236 sqm, this exquisite residence features 4 spacious bedrooms and 3 modern bathrooms, offering ample space for your every need. Step outside to the covered terrace of 92 sqm, perfect for relaxing and enjoying the stunning views. Embrace the ultimate indulgence with access to the pool spa, where relaxation and rejuvenation await you. Experience the pinnacle of sophisticated living at Castle Residences....