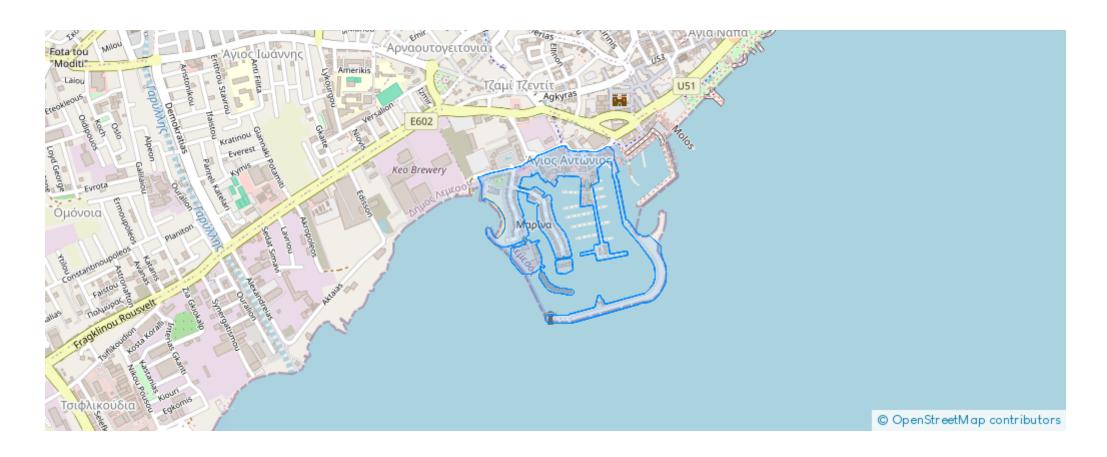

:** 29890

**Ref:** J3372L1040









NET internal area: 236



Bathrooms: 3



Bedrooms: 4



Parking spaces: 1 cars



Available from: 2024-04-23



Offered at: **7,200,000** 



Type: **Apartmen**t



Veranda: 92 m²

Welcome to Castle Residences, where luxury and elegance converge in this exceptional apartment located on floors 3 and 4. Spanning an impressive 236 sqm, this exquisite residence features 4 spacious bedrooms and 3 modern bathrooms, offering ample space for your every need. Step outside to the covered terrace of 92 sqm, perfect for relaxing and enjoying the stunning views. Embrace the ultimate indulgence with access to the pool spa, where relaxation and rejuvenation await you. Experience the pinnacle of sophisticated living at Castle Residences....

## **Estate on map:**