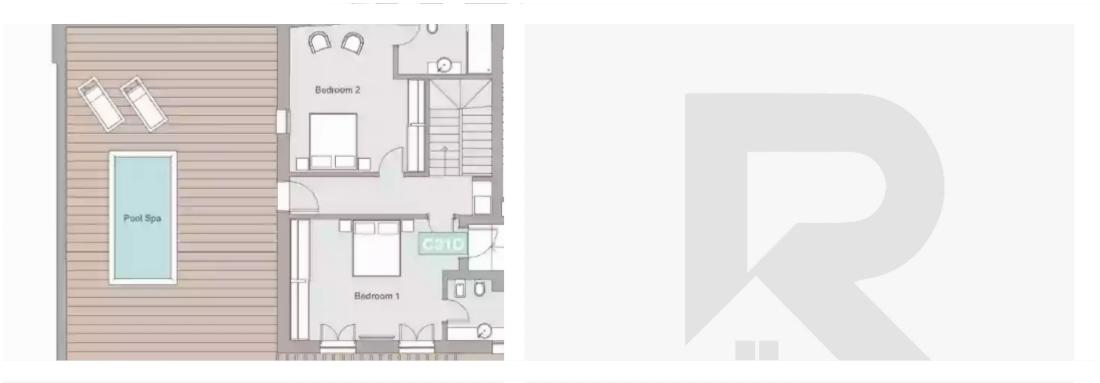

## 4 bedrooms, 236 sq.m.

Limassol, Limassol-Marina-3014, Cyprus

**Offered at:** €7,200,000

**Estate ID:** 29890

**Ref:** J3372L1040

NET internal area: 236

Bathrooms: 3

Bedrooms: 4

Parking spaces: 1 cars

Available from: 2024-04-23

Offered at: **7,200,000** 

Type: **Apartmen**t

Veranda: 92 m²

Welcome to Castle Residences, where luxury and elegance converge in this exceptional apartment located on floors 3 and 4. Spanning an impressive 236 sqm, this exquisite residence features 4 spacious bedrooms and 3 modern bathrooms, offering ample space for your every need. Step outside to the covered terrace of 92 sqm, perfect for relaxing and enjoying the stunning views. Embrace the ultimate indulgence with access to the pool spa, where relaxation and rejuvenation await you. Experience the pinnacle of sophisticated living at Castle Residences....