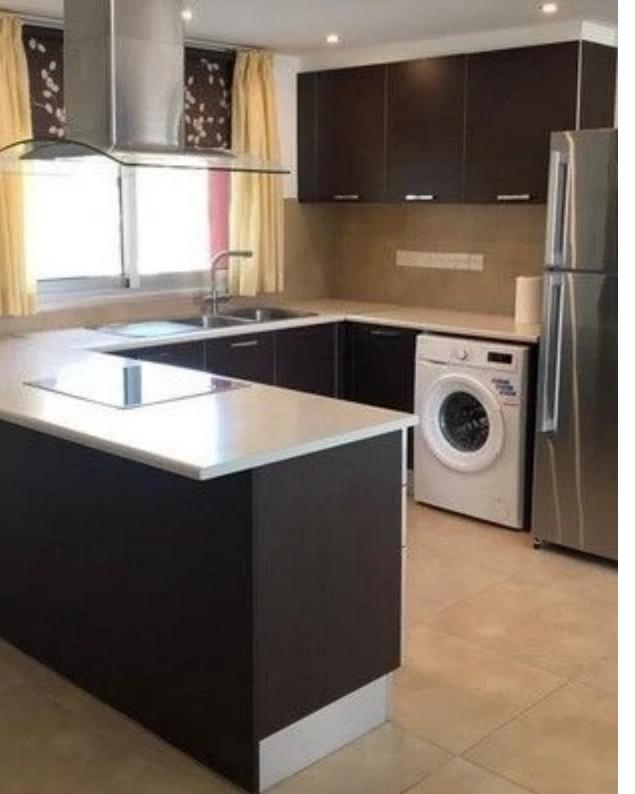

## Penthouse

Limassol, Panthea-Grammar-School-Agios-Athanasios-4105, Cyprus

Offered at: €2,750 Estate ID: 29893 Ref: J3365

Charming 2-Bedroom Penthouse with Stunning Views in Limassol Discover this exceptional 2-bedroom penthouse in Limassol with a generous area of 157 m<sup>2</sup>. Enjoy a fully furnished and air-conditioned living space with access to exclusive amenities like a communal swimming pool and covered parking. This charming property boasts a 360-degree panoramic view, offering a perfect blend of comfort and convenience in a sought-after location. If you are in search of a remarkable 2-bedroom penthouse in Limassol, this property is a true gem. Boasting an impressive area of 157 m<sup>2</sup>, this penthouse is the perfect blend of elegance and modern living. Let's explore the outstanding features that make this pent...