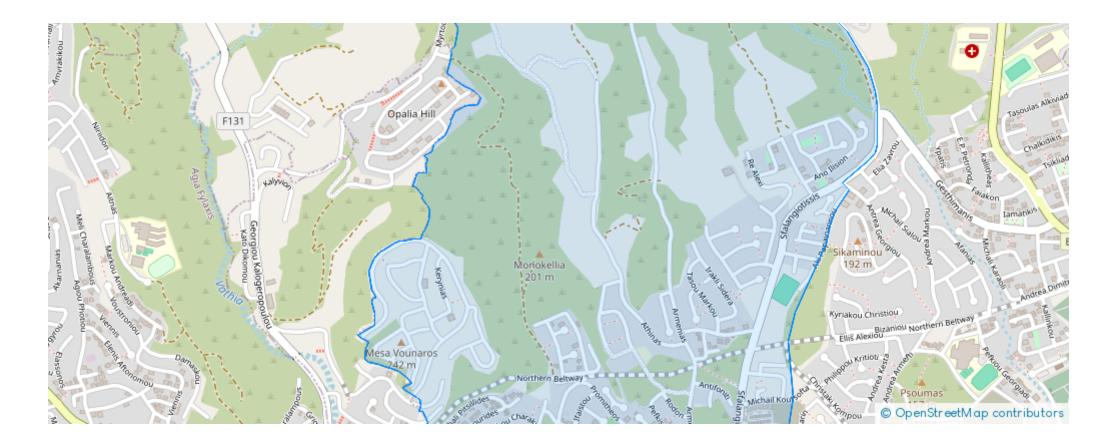

: €2,750 Estate ID: 29893 Ref: J3365

















Charming 2-Bedroom Penthouse with Stunning Views in Limassol Discover this exceptional 2-bedroom penthouse in Limassol with a generous area of 157 m<sup>2</sup>. Enjoy a fully furnished and air-conditioned living space with access to exclusive amenities like a communal swimming pool and covered parking. This charming property boasts a 360-degree panoramic view, offering a perfect blend of comfort and convenience in a sought-after location. If you are in search of a remarkable 2-bedroom penthouse in Limassol, this property is a true gem. Boasting an impressive area of 157 m<sup>2</sup>, this penthouse is the perfect blend of elegance and modern living. Let's explore the outstanding features that make this pent...

## **Estate on map:**