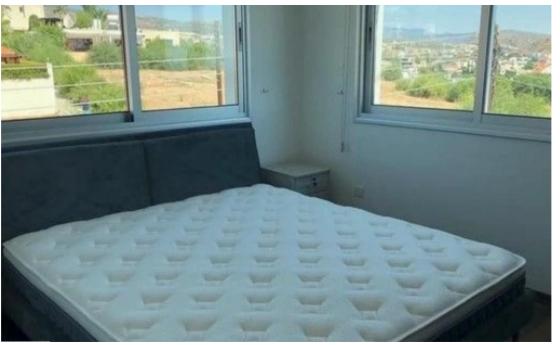

## Penthouse

Limassol, Panthea-Grammar-School-Agios-Athanasios-4105, Cyprus

Offered at: €2,750 Estate ID: 29893 Ref: J3365

Charming 2-Bedroom Penthouse with Stunning Views in Limassol Discover this exceptional 2-bedroom penthouse in Limassol with a generous area of 157 m<sup>2</sup>. Enjoy a fully furnished and air-conditioned living space with access to exclusive amenities like a communal swimming pool and covered parking. This charming property boasts a 360-degree panoramic view, offering a perfect blend of comfort and convenience in a sought-after location. If you are in search of a remarkable 2-bedroom penthouse in Limassol, this property is a true gem. Boasting an impressive area of 157 m<sup>2</sup>, this penthouse is the perfect blend of elegance and modern living. Let's explore the outstanding features that make this pent...