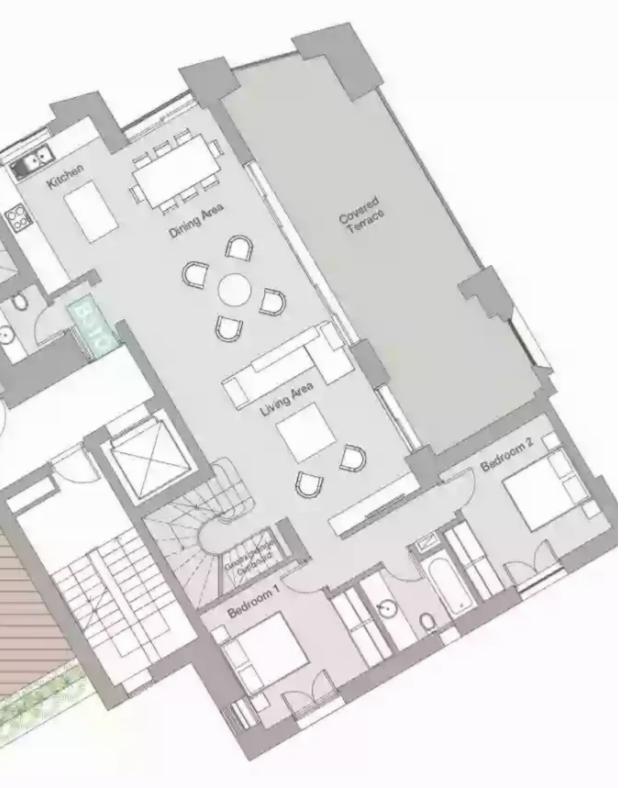

## 4 bedrooms, 201 sq.m.

Limassol, Limassol-Marina-3014, Cyprus

**Offered at:** €5,400,000

**Estate ID:** 29895

**Ref:** J3358L1038

NET internal area: 201

Bathrooms: 3

Bedrooms: 4

Available from: 2024-04-23

Offered at: 5,400,00

Гуре: **Apartmen**t

Veranda: 47 m<sup>2</sup>

Welcome to Castle Residences, where luxury and elegance converge in this exceptional apartment located on floors 3 ans 4. Spanning an impressive 201 sqm, this exquisite residence features 4 spacious bedrooms and 3 modern bathrooms, offering ample space for your every need. Step outside to the covered terrace of 41 sqm, perfect for relaxing and enjoying the stunning views. Embrace the ultimate indulgence with access to the pool spa, where relaxation and rejuvenation await you. Experience the pinnacle of sophisticated living at Castle Residences....