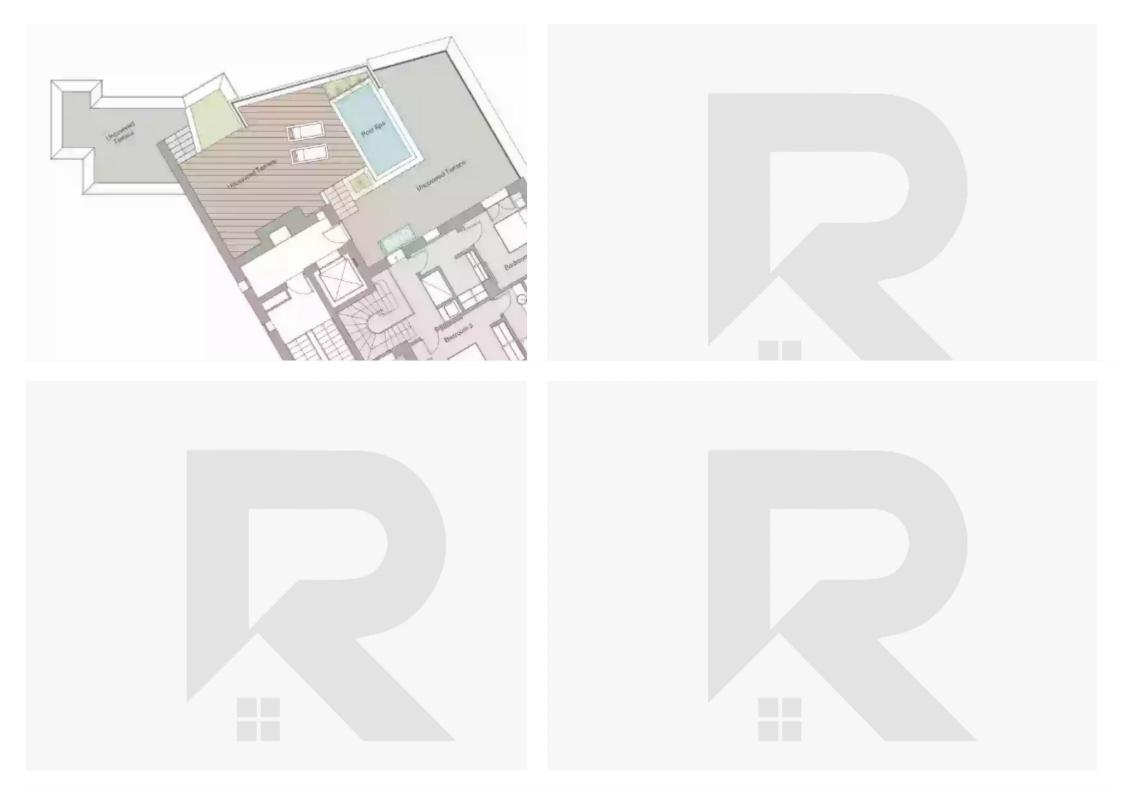

Available from: 2024-04-23

Offered at: 5,400,00

Гуре: **Apartmen**t

Veranda: 47 m<sup>2</sup>

Welcome to Castle Residences, where luxury and elegance converge in this exceptional apartment located on floors 3 ans 4. Spanning an impressive 201 sqm, this exquisite residence features 4 spacious bedrooms and 3 modern bathrooms, offering ample space for your every need. Step outside to the covered terrace of 41 sqm, perfect for relaxing and enjoying the stunning views. Embrace the ultimate indulgence with access to the pool spa, where relaxation and rejuvenation await you. Experience the pinnacle of sophisticated living at Castle Residences....