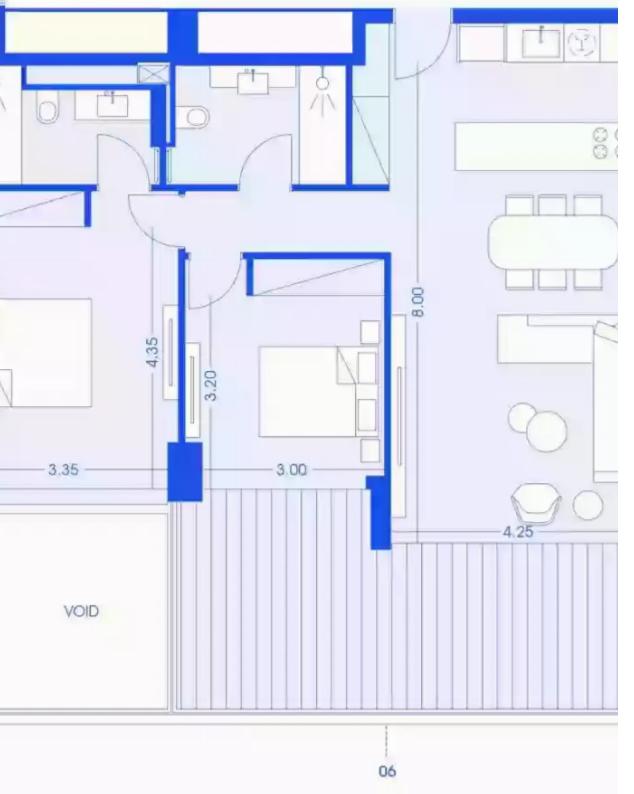

## 2 bedrooms, 93 sq.m.

Limassol, Trilogy-Complex-Neapoli-3106, Cyprus

**Offered at:** €1,200,000

**Estate ID:** 29898

**Ref:** J3357L1033

NET internal area: 93

Bathrooms: 2

Bedrooms: 2

Parking spaces: 1 cars

Available from: 2024-04-23

Offered at: **1,200,00**0

ype: Apartment

Veranda: 27 m²

Welcome to the splendid penthouse at Trilogy, gracefully perched on the 11 floor. This remarkable residence spans 93 sqm, offering a perfect blend of elegance and modernity for an exceptional living experience. Featuring two well-appointed bedrooms and two luxurious bathrooms, this penthouse provides a cozy yet sophisticated retreat for you and your loved ones. Step out onto the covered terrace of 27 sqm, where breathtaking views await, creating a charming setting for peaceful moments. Trilogy's world-class amenities beckon, promising a resort-like experience with refreshing swimming pools, a poolside bar, and serene gardens in the resident-only sanctuary. Embrace the vibrant plaza, wh...