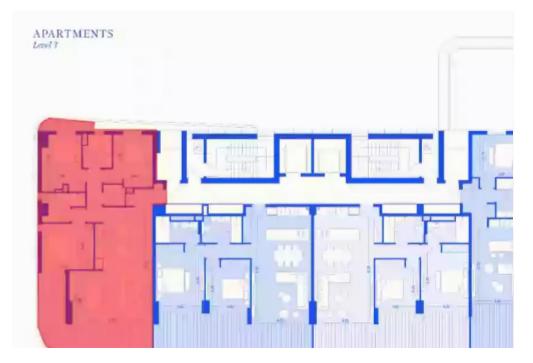

## 3 bedrooms, 166 sq.m.

Limassol, Trilogy-Complex-Neapoli-3106 , Cyprus

**Offered at:** €1,990,000

**Estate ID:** 29911

**Ref:** J3355L1013











NET internal area: 166



Bathrooms: 2



Bedrooms: 3



Parking spaces: 2 cars



Available from: 2024-04-23



Offered at: **1,990,000** 



Гуре: **Apartmen**t



Veranda: 117 m²

Welcome to the exquisite penthouse at Trilogy, gracefully situated on the 12 floor. This remarkable residence spans 166 sqm, offering a perfect blend of space and luxury for an elevated living experience. With three elegant bedrooms and two opulent bathrooms, this penthouse provides a haven of comfort and style for you and your loved ones. Step out onto the covered terrace of 40 sqm and uncovered terrace 77 sqm, where captivating vistas unfold, creating a delightful setting for relaxing moments. Trilogy's amenities await, promising a resort-like experience with refreshing swimming pools, a poolside b