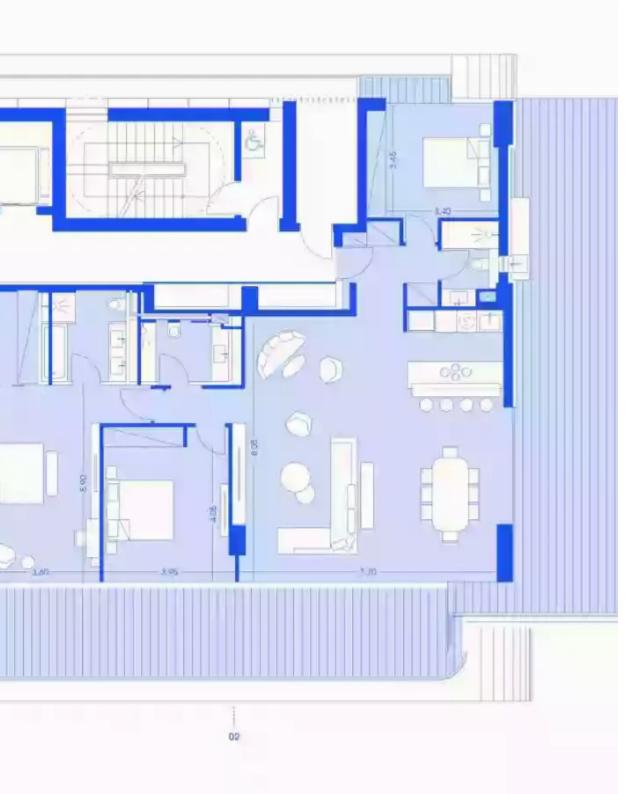

## 3 bedrooms, 166 sq.m.

Limassol, Trilogy-Complex-Neapoli-3106 , Cyprus

**Offered at:** €1,990,000

**Estate ID:** 29911

**Ref:** J3355L1013

NET internal area: 166

Bathrooms: 2

Bedrooms: 3

Parking spaces: 2 cars

Available from: 2024-04-23

Offered at: **1,990,000** 

Гуре: **Apartmen**t

Veranda: 117 m²

Welcome to the exquisite penthouse at Trilogy, gracefully situated on the 12 floor. This remarkable residence spans 166 sqm, offering a perfect blend of space and luxury for an elevated living experience. With three elegant bedrooms and two opulent bathrooms, this penthouse provides a haven of comfort and style for you and your loved ones. Step out onto the covered terrace of 40 sqm and uncovered terrace 77 sqm, where captivating vistas unfold, creating a delightful setting for relaxing moments. Trilogy's amenities await, promising a resort-like experience with refreshing swimming pools, a poolside bar, and lush gardens in the resident-only sanctuary. Embrace the vibrant plaza, with it...