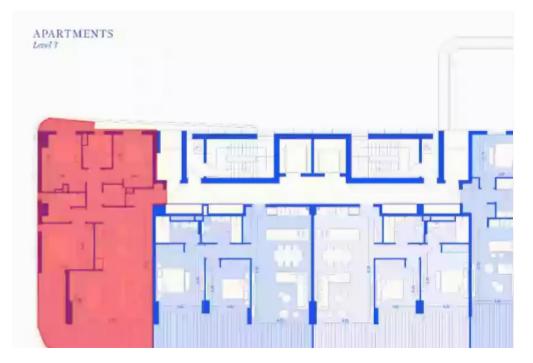

## 3 bedrooms, 165 sq.m.

Limassol, Trilogy-Complex-Neapoli-3106, Cyprus

**Offered at:** €2,350,000

**Estate ID:** 29912

**Ref:** J3355L1012

NET internal area: 165

Bathrooms: 2

Bedrooms: 3

Parking spaces: 2 cars

Available from: 2024-04-23

Offered at: **2,350,000** 

Type: Apartment

Veranda: 215 m²

Welcome to the exquisite penthouse at Trilogy, gracefully situated on the 12 floor. This remarkable residence spans 165 sqm, offering a perfect blend of space and luxury for an elevated living experience. With three elegant bedrooms and two opulent bathrooms, this penthouse provides a haven of comfort and style for you and your loved ones. Step out onto the covered terrace of 85 sqm and uncovered terrace 130 sqm, where captivating vistas unfold, creating a delightful setting for relaxing moments. Trilogy's amenities await, promising a resort-like experience with refreshing swimming pools, a poolside bar, and lush gardens in the resident-only sanctuary. Embrace the vibrant plaza, with i...