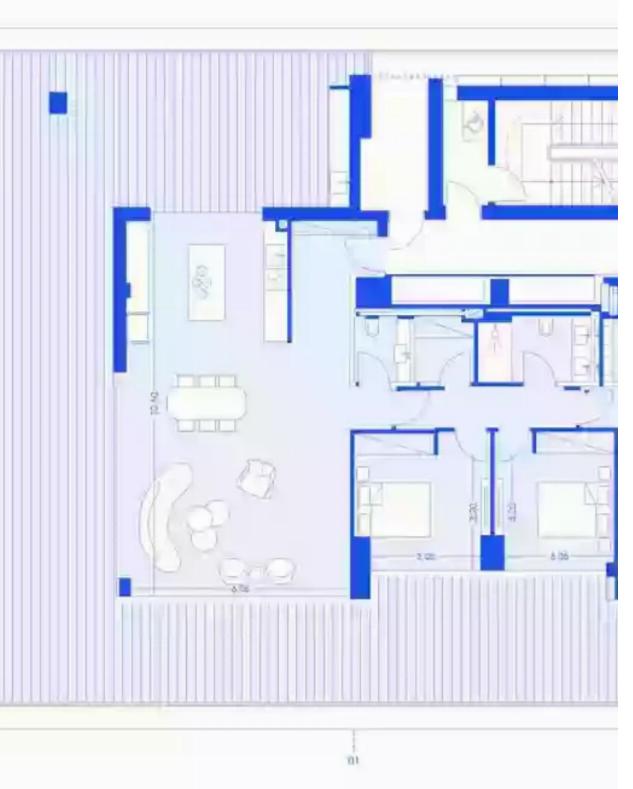

## 3 bedrooms, 165 sq.m.

Limassol, Trilogy-Complex-Neapoli-3106, Cyprus

**Offered at:** €2,350,000

**Estate ID:** 29912

**Ref:** J3355L1012

NET internal area: 165

Bathrooms: 2

Bedrooms: 3

Parking spaces: 2 cars

Available from: 2024-04-23

Offered at: **2,350,000** 

Type: Apartment

Veranda: 215 m²

Welcome to the exquisite penthouse at Trilogy, gracefully situated on the 12 floor. This remarkable residence spans 165 sqm, offering a perfect blend of space and luxury for an elevated living experience. With three elegant bedrooms and two opulent bathrooms, this penthouse provides a haven of comfort and style for you and your loved ones. Step out onto the covered terrace of 85 sqm and uncovered terrace 130 sqm, where captivating vistas unfold, creating a delightful setting for relaxing moments. Trilogy's amenities await, promising a resort-like experience with refreshing swimming pools, a poolside bar, and lush gardens in the resident-only sanctuary. Embrace the vibrant plaza, with i...