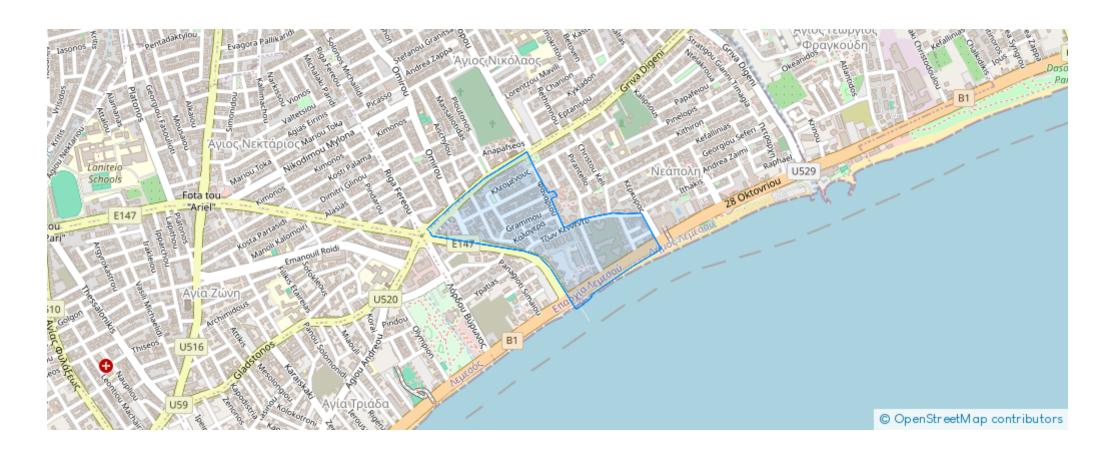

24-04-23



Offered at: **2,350,000** 



Type: Apartment



Veranda: 215 m²

Welcome to the exquisite penthouse at Trilogy, gracefully situated on the 12 floor. This remarkable residence spans 165 sqm, offering a perfect blend of space and luxury for an elevated living experience. With three elegant bedrooms and two opulent bathrooms, this penthouse provides a haven of comfort and style for you and your loved ones. Step out onto the covered terrace of 85 sqm and uncovered terrace 130 sqm, where captivating vistas unfold, creating a delightful setting for relaxing moments. Trilogy's amenities await, promising a resort-like experience with refreshing swimming pools, a poolside bar, and lush gardens in the resident-only sanctuary. Embrace the vibrant plaza, with i...

## **Estate on map:**