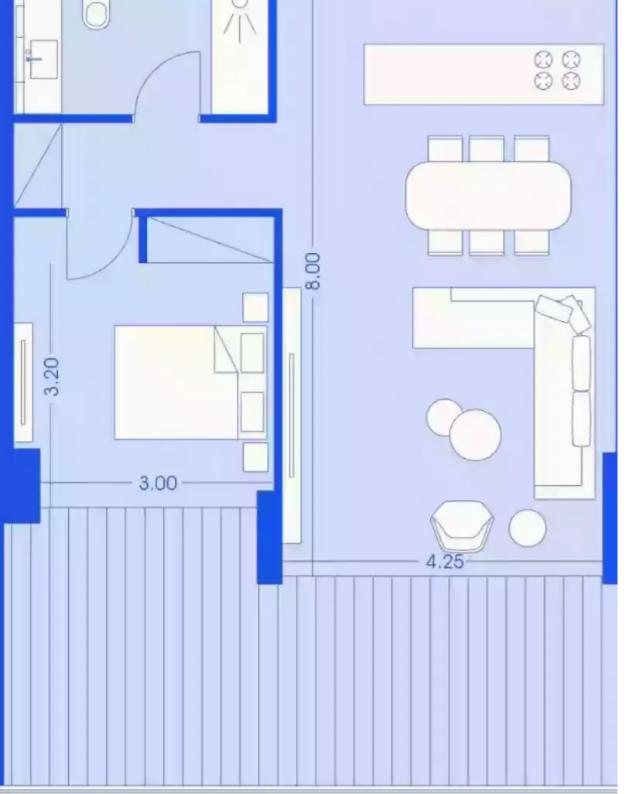

## 1 bedrooms, 67

Limassol, Trilogy-Complex-Neapoli-3106 , Cyprus

**Offered at:** € 950,000

**Estate ID:** 29915

**Ref:** J3355L1009

NET internal area: 67

Bathrooms: 1

Bedrooms: 1

Parking spaces: 1 cars

Available from: 2024-04-23

Offered at: **950,000** 

Type: **Apartment** 

Veranda: 27 m²

Welcome to the enchanting penthouse at Trilogy, situated gracefully on the 11 floor. This splendid residence spans 67 sqm, offering a seamless blend of charm and sophistication for an exceptional living experience. Boasting one elegant bedroom and one exquisite bathroom, this penthouse provides a cozy haven, perfect for individuals seeking a stylish retreat. Step out onto the covered terrace of 27 sqm, where captivating views unfold, creating the ideal setting for tranquil moments. Trilogy's world-class amenities await, promising a resort-like experience with refreshing swimming pools, a poolside bar, and serene gardens in the resident-only sanctuary. Embrace the vibrant plaza, where a...