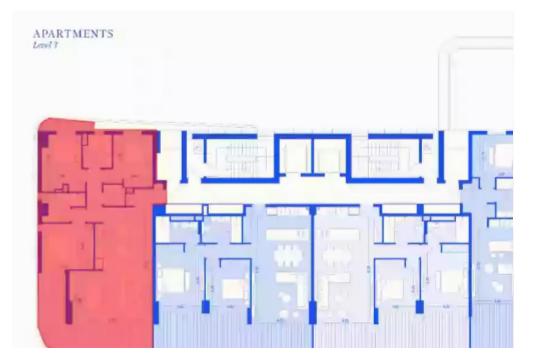

## 1 bedrooms, 67

Limassol, Trilogy-Complex-Neapoli-3106 , Cyprus

**Offered at:** € 950,000

**Estate ID:** 29915

**Ref:** J3355L1009











NET internal area: 67



Bathrooms: 1



Bedrooms: 1



Parking spaces: 1 cars



Available from: 2024-04-23



Offered at: **950,000** 



Type: **Apartment** 



Veranda: 27 m²

Welcome to the enchanting penthouse at Trilogy, situated gracefully on the 11 floor. This splendid residence spans 67 sqm, offering a seamless blend of charm and sophistication for an exceptional living experience. Boasting one elegant bedroom and one exquisite bathroom, this penthouse provides a cozy haven, perfect for individuals seeking a stylish retreat. Step out onto the covered terrace of 27 sqm, where captivating views unfold, creating the ideal setting for tranquil moments. Trilogy's world-class amenities await, promising a resort-like experience with refreshing swimming pools, a poolside bar, a