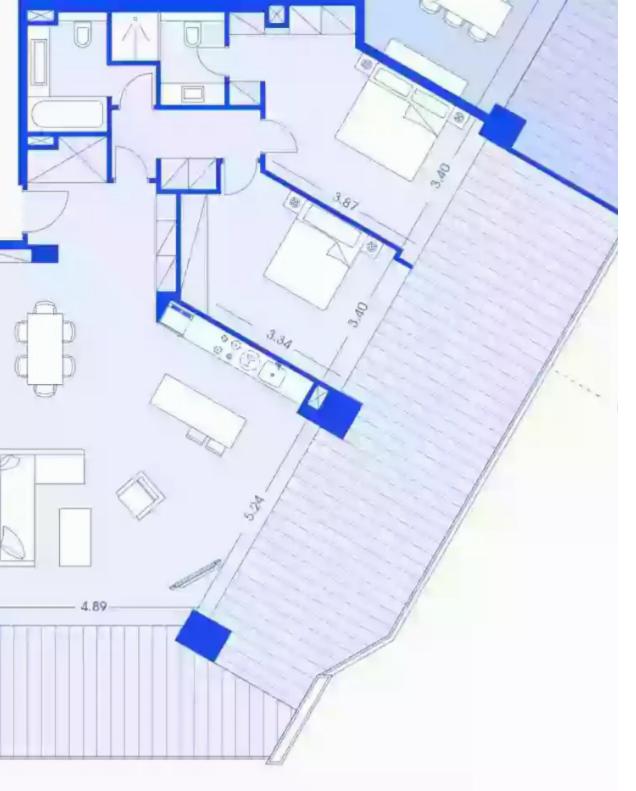

## 2 bedrooms, 110

Limassol, Trilogy-Complex-Neapoli-3106 , Cyprus

**Offered at:** €2,300,000

**Estate ID:** 29951

**Ref:** J3352L974

NET internal area: 110

Bathrooms: 2

Bedrooms: 2

Parking spaces: 1 cars

Available from: 2024-04-23

Offered at: **2,300,000** 

Type: **Apartment** 

Veranda: 64 m²

Nestled in the heart of Limassol's affluent waterfront, Trilogy stands tall as an architectural masterpiece, redefining luxury living in the Mediterranean.

This exclusive development offers a collection of exquisite apartments and offices that epitomize elegance and sophistication. As you step into the grand 32-floor apartment at Trilogy, you'll be captivated by the breathtaking panoramic views of the glistening Mediterranean and the vibrant cityscape below. Spanning across 112 sqm, this residence exudes a sense of space and grandeur, perfect for those seeking a lavish and comfortable abode. With two luxurious bedrooms, you'll find ample space for your family and guests to enjoy the ut...