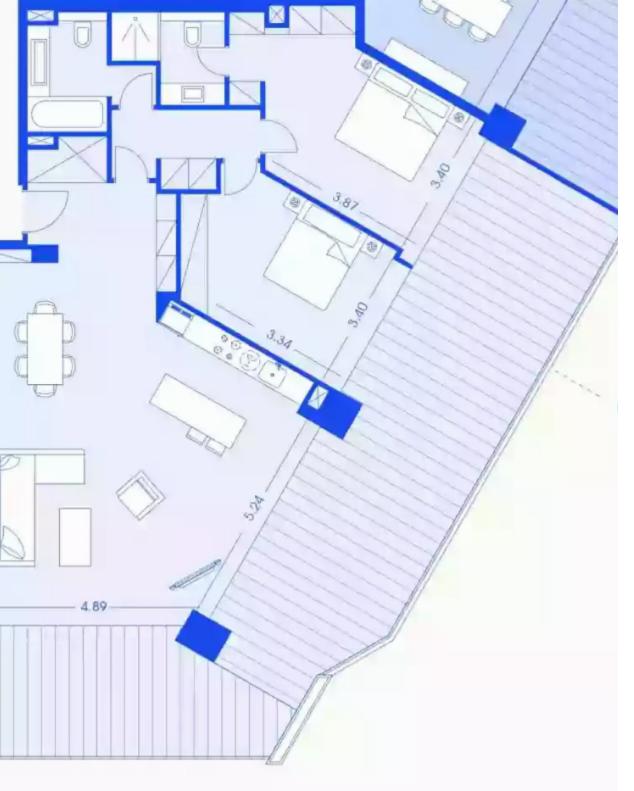

## 2 bedrooms, 112 sq.m.

Limassol, Trilogy-Complex-Neapoli-3106 , Cyprus

**Offered at:** €2,300,000

**Estate ID:** 29952

**Ref:** J3352L973

NET internal area: 112

Bathrooms: 2

Bedrooms: 2

Parking spaces: 1 cars

Available from: 2024-04-23

Offered at: **2,300,00**0

Гуре: **Apartmen**t

Veranda: 65 m²

Nestled in the heart of Limassol's affluent waterfront, Trilogy stands tall as an architectural masterpiece, redefining luxury living in the Mediterranean.

This exclusive development offers a collection of exquisite apartments and offices that epitomize elegance and sophistication. As you step into the grand 31-floor apartment at Trilogy, you'll be captivated by the breathtaking panoramic views of the glistening Mediterranean and the vibrant cityscape below. Spanning across 112 sqm, this residence exudes a sense of space and grandeur, perfect for those seeking a lavish and comfortable abode. With two luxurious bedrooms, you'll find ample space for your family and guests to enjoy the ut...