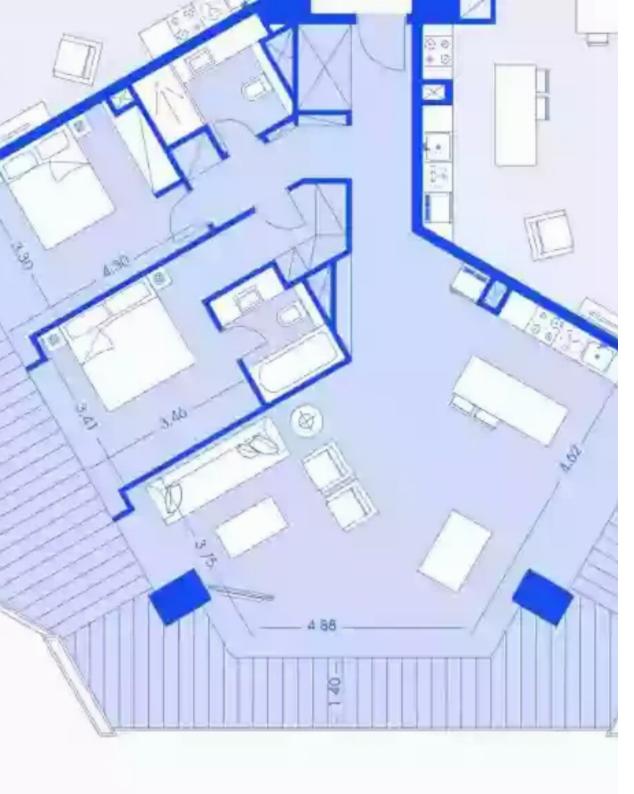

## 2 bedrooms, 108

Limassol, Trilogy-Complex-Neapoli-3106, Cyprus

**Offered at:** €2,100,000

**Estate ID:** 29956

**Ref:** J3352L968

NET internal area: 108

Bathrooms: 2

Bedrooms: 2

Parking spaces: 1 cars

Available from: 2024-04-23

Offered at: **2,100,000** 

Type: **Apartmen**t

Veranda: 57 m²

Nestled in the heart of Limassol's affluent waterfront, Trilogy stands tall as an architectural masterpiece, redefining luxury living in the Mediterranean.

This exclusive development offers a collection of exquisite apartments and offices that epitomize elegance and sophistication. As you step into the grand 24-floor apartment at Trilogy, you'll be captivated by the breathtaking panoramic views of the glistening Mediterranean and the vibrant cityscape below. Spanning across 108 sqm, this residence exudes a sense of space and grandeur, perfect for those seeking a lavish and comfortable abode. With two luxurious bedrooms, you'll find ample space for your family and guests to enjoy the ut...