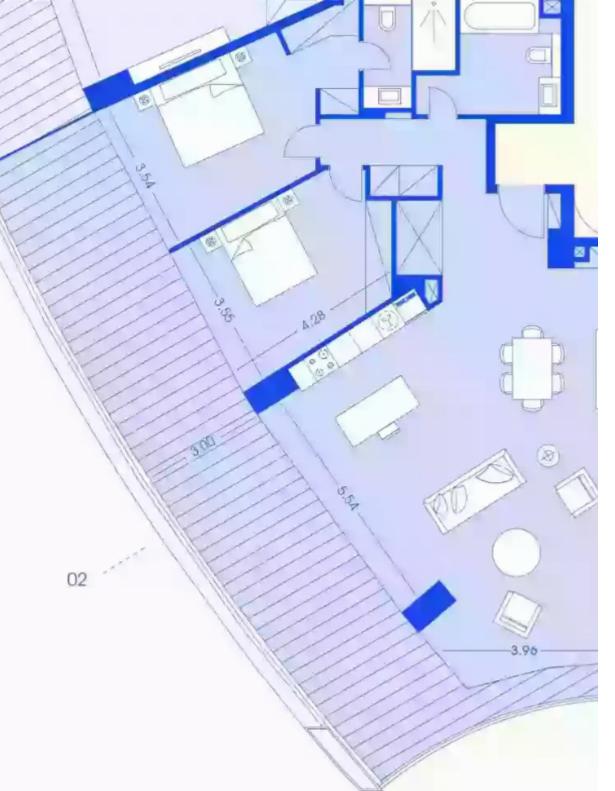

## 2 bedrooms, 115 sq.m.

Limassol, Trilogy-Complex-Neapoli-3106, Cyprus

Offered at: €2,100,000 Estate ID: 29960 Ref: J3351L962

Nestled in the heart of Limassol's affluent waterfront, Trilogy stands tall as an architectural masterpiece, redefining luxury living in the Mediterranean. This exclusive development offers a collection of exquisite apartments and offices that epitomize elegance and sophistication. As you step into the grand 29-floor apartment at Trilogy, you'll be captivated by the breathtaking panoramic views of the glistening Mediterranean and the vibrant cityscape below. Spanning across 115 sqm, this residence exudes a sense of space and grandeur, perfect for those seeking a lavish and comfortable abode. With two luxurious bedrooms, you'll find ample space for your family and guests to enjoy the ut...