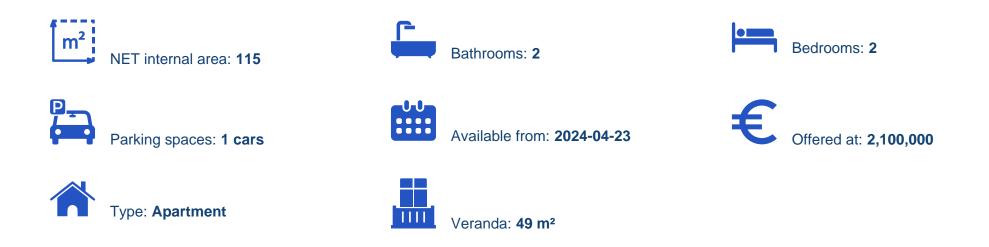

## 2 bedrooms, 115 sq.m.

Limassol, Trilogy-Complex-Neapoli-3106, Cyprus

Offered at: €2,100,000 Estate ID: 29960 Ref: J3351L962

Nestled in the heart of Limassol's affluent waterfront, Trilogy stands tall as an architectural masterpiece, redefining luxury living in the Mediterranean. This exclusive development offers a collection of exquisite apartments and offices that epitomize elegance and sophistication. As you step into the grand 29-floor apartment at Trilogy, you'll be captivated by the breathtaking panoramic views of the glistening Mediterranean and the vibrant cityscape below. Spanning across 115 sqm, this residence exudes a sense of space and grandeur, perfect for those seeking a lavish and comfortable abode. With two luxurious bedrooms, you'll find ample space for your family and guests to enjoy the ut...