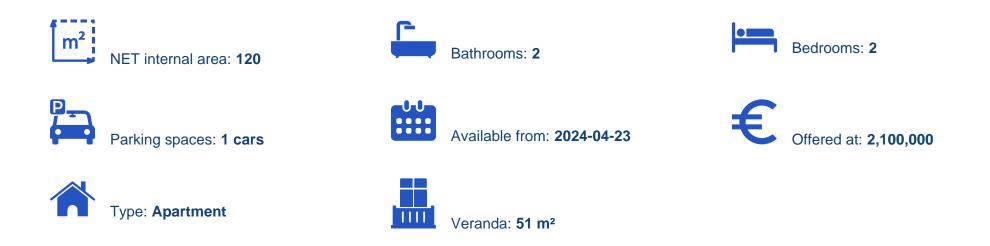

## 2 bedrooms, 120 sq.m.

Limassol, Trilogy-Complex-Neapoli-3106, Cyprus

Offered at: €2,100,000 Estate ID: 29961 Ref: J3351L961

Nestled in the heart of Limassol's affluent waterfront, Trilogy stands tall as an architectural masterpiece, redefining luxury living in the Mediterranean. This exclusive development offers a collection of exquisite apartments and offices that epitomize elegance and sophistication. As you step into the grand 27th-floor apartment at Trilogy, you'll be captivated by the breathtaking panoramic views of the glistening Mediterranean and the vibrant cityscape below. Spanning across 120 sqm, this residence exudes a sense of space and grandeur, perfect for those seeking a lavish and comfortable abode. With two luxurious bedrooms, you'll find ample space for your family and guests to enjoy the ...