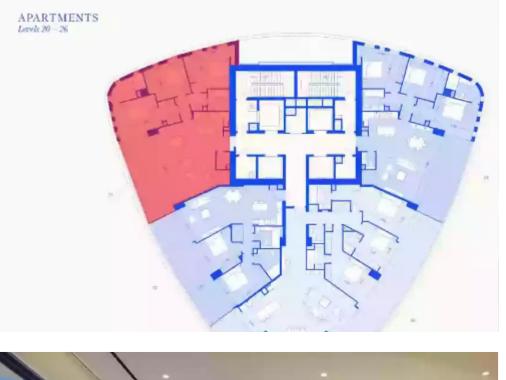

## 2 bedrooms, 120 sq.m.

Limassol, Trilogy-Complex-Neapoli-3106, Cyprus

Offered at: €2,100,000 Estate ID: 29961 Ref: J3351L961

Nestled in the heart of Limassol's affluent waterfront, Trilogy stands tall as an architectural masterpiece, redefining luxury living in the Mediterranean. This exclusive development offers a collection of exquisite apartments and offices that epitomize elegance and sophistication. As you step into the grand 27th-floor apartment at Trilogy, you'll be captivated by the breathtaking panoramic views of the glistening Mediterranean and the vibrant cityscape below. Spanning across 120 sqm, this residence exudes a sense of space and grandeur, perfect for those seeking a lavish and comfortable abode. With two luxurious bedrooms, you'll find ample space for your family and guests to enjoy the ...