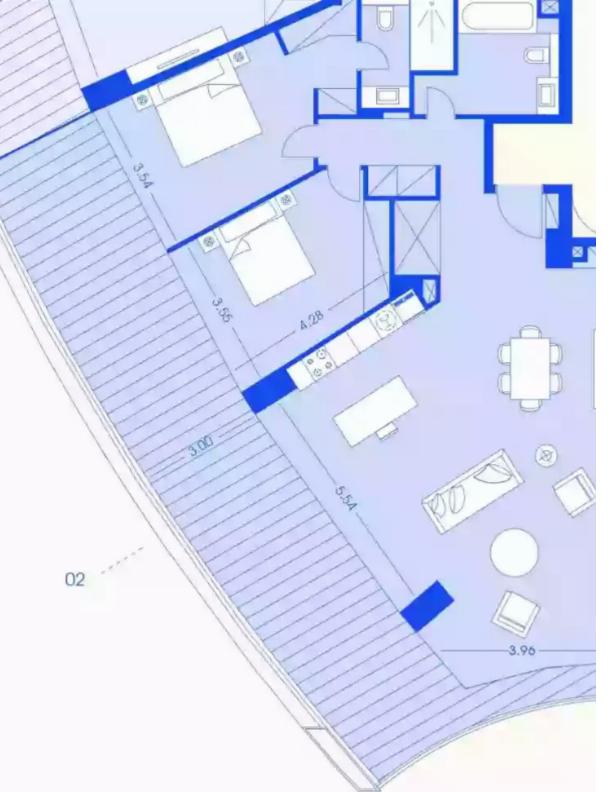

## 2 bedrooms, 120 sq.m.

Limassol, Trilogy-Complex-Neapoli-3106, Cyprus

Offered at: €2,100,000 Estate ID: 29961 Ref: J3351L961

Nestled in the heart of Limassol's affluent waterfront, Trilogy stands tall as an architectural masterpiece, redefining luxury living in the Mediterranean. This exclusive development offers a collection of exquisite apartments and offices that epitomize elegance and sophistication. As you step into the grand 27th-floor apartment at Trilogy, you'll be captivated by the breathtaking panoramic views of the glistening Mediterranean and the vibrant cityscape below. Spanning across 120 sqm, this residence exudes a sense of space and grandeur, perfect for those seeking a lavish and comfortable abode. With two luxurious bedrooms, you'll find ample space for your family and guests to enjoy the ...