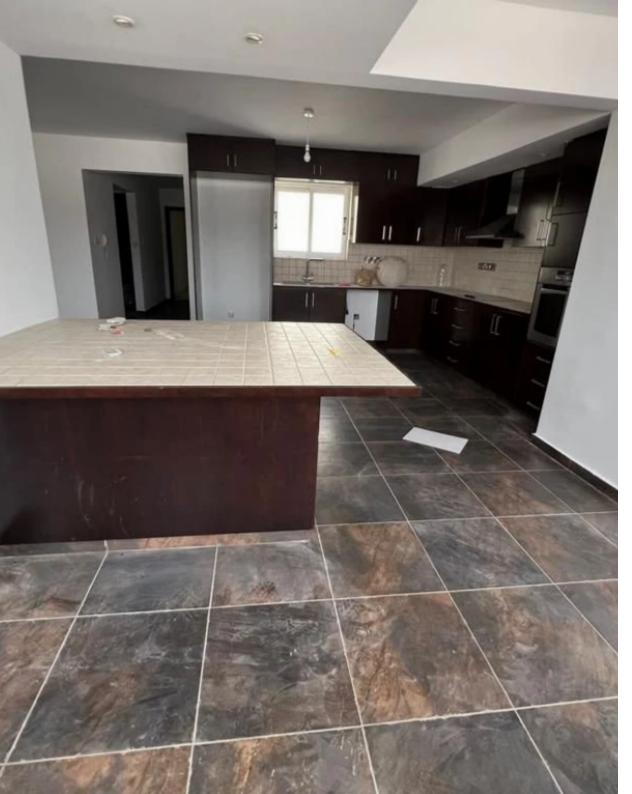

Type: Penthouse

Discover an Incredible 3-Bedroom Penthouse in Agios Athanasios with Breathtaking Views Welcome to an extraordinary penthouse located in the heart of Agios Athanasios, boasting an expansive 185sqm of internal living space, and a total of 285sqm including delightful verandas. Immerse yourself in the stunning vistas this penthouse offers, ensuring a truly enchanting living experience. Luxurious Bedrooms and En Suites This penthouse features three generously-sized bedrooms, each designed to provide comfort and tranquility. Two of these bedrooms come with en suite bathrooms, adding a touch of elegance and convenience to your daily routine. With ample space, you'll have the freedom to personali...