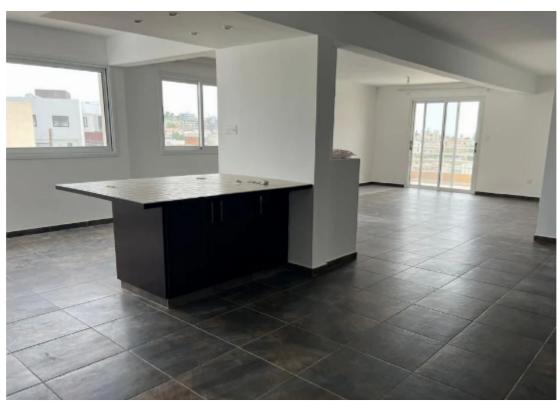

Type: Penthouse

Discover an Incredible 3-Bedroom Penthouse in Agios Athanasios with Breathtaking Views Welcome to an extraordinary penthouse located in the heart of Agios Athanasios, boasting an expansive 185sqm of internal living space, and a total of 285sqm including delightful verandas. Immerse yourself in the stunning vistas this penthouse offers, ensuring a truly enchanting living experience. Luxurious Bedrooms and En Suites This penthouse features three generously-sized bedrooms, each designed to provide comfort and tranquility. Two of these bedrooms come with en suite bathrooms, adding a touch of elegance and convenience to your daily routine. With ample space, you'll have the freedom to personali...