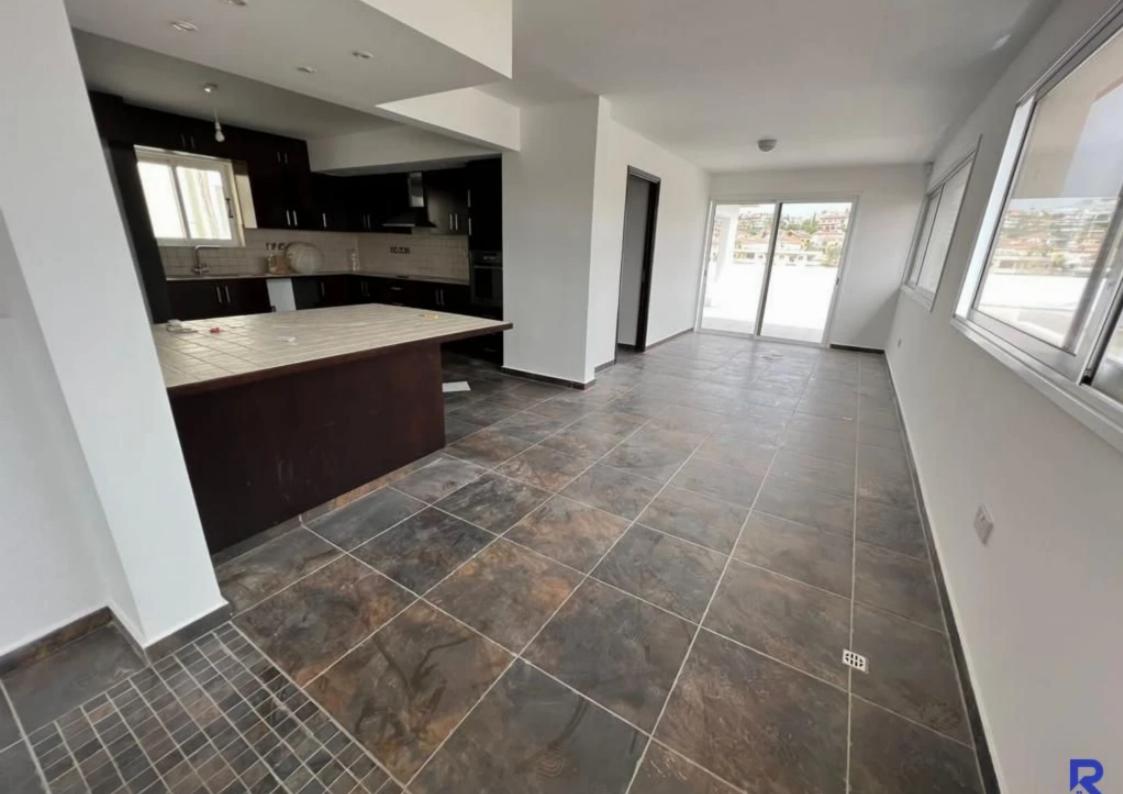

Type: Penthouse

Discover an Incredible 3-Bedroom Penthouse in Agios Athanasios with Breathtaking Views Welcome to an extraordinary penthouse located in the heart of Agios Athanasios, boasting an expansive 185sqm of internal living space, and a total of 285sqm including delightful verandas. Immerse yourself in the stunning vistas this penthouse offers, ensuring a truly enchanting living experience. Luxurious Bedrooms and En Suites This penthouse features three generously-sized bedrooms, each designed to provide comfort and tranquility. Two of these bedrooms come with en suite bathrooms, adding a touch of elegance and convenience to your daily routine. With ample space, you'll have the freedom to personali...