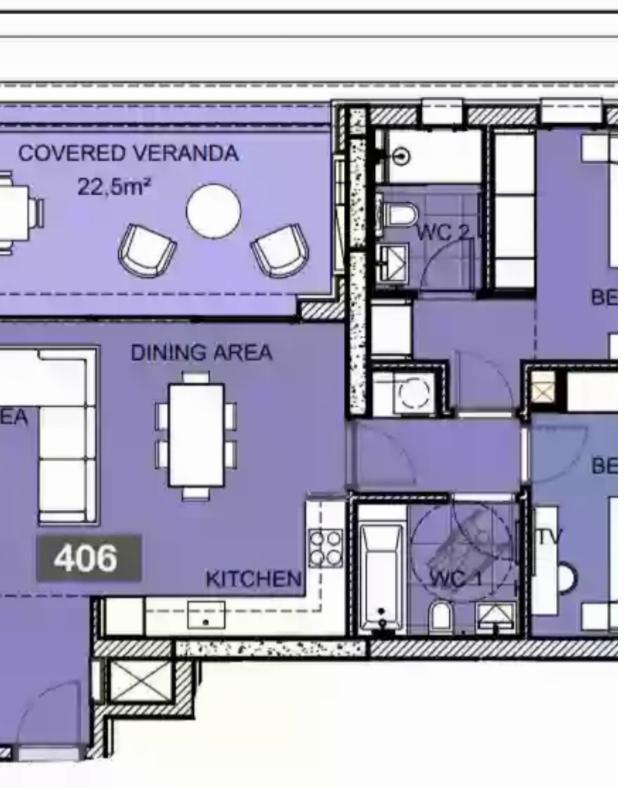

## 2 bedrooms, 93.47

Limassol, Touristiki-Periochi-Potamos-Germasogeias-4046, Cyprus

**Offered at:** €829,000

**Estate ID:** 30047

**Ref:** J3296L881

NET internal area: 93

Bathrooms: 2

Bedrooms: 2

Parking spaces: 1 cars

Available from: 2024-04-23

Offered at: **829,000** 

Type: **Apartment** 

Veranda: 22.48 m²

A Residential Complex of Unmatched Luxury Discover our exquisite residential complex, where luxury and elegance redefine your expectations. Every apartment and penthouse has been meticulously designed, ensuring a life of opulence and sophistication. The stunning evening lights of Limassol and the breathtaking skyline surround the location, creating the ambiance of a Mediterranean resort. Find unforgettable memories, relaxation, and solitude in this ideal place. With the sparkling Mediterranean Sea just steps away, enjoy the most captivating Limassol lifestyle. Luxury Features and Amenities Our 5-storey building boasts 24 meticulously crafted apartments and 4 lavish penthouse...