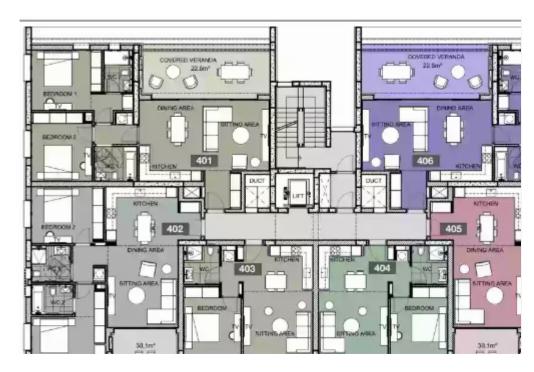

## 2 bedrooms, 93.47

Limassol, Touristiki-Periochi-Potamos-Germasogeias-4046, Cyprus

**Offered at:** €829,000

**Estate ID:** 30047

**Ref:** J3296L881

NET internal area: 93

Bathrooms: 2

Bedrooms: 2

Parking spaces: 1 cars

Available from: 2024-04-23

Offered at: **829,000** 

Type: **Apartment** 

Veranda: 22.48 m²

A Residential Complex of Unmatched Luxury Discover our exquisite residential complex, where luxury and elegance redefine your expectations. Every apartment and penthouse has been meticulously designed, ensuring a life of opulence and sophistication. The stunning evening lights of Limassol and the breathtaking skyline surround the location, creating the ambiance of a Mediterranean resort. Find unforgettable memories, relaxation, and solitude in this ideal place. With the sparkling Mediterranean Sea just steps away, enjoy the most captivating Limassol lifestyle. Luxury Features and Amenities Our 5-storey building boasts 24 meticulously crafted apartments and 4 lavish penthouse...