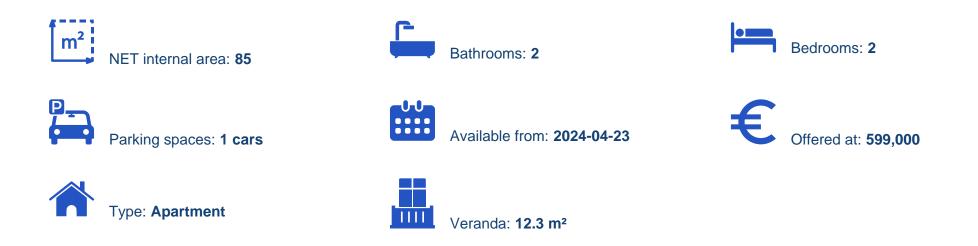

## 2 bedrooms, 85

Limassol, Columbia-Chalomantres-Potamos-Germasogeias-4043, Cyprus

Offered at: €599,000 Estate ID: 30107 Ref: J3248L822

Welcome to the Cyprus Property Marketplace Discover Luxury Homes in Limassol Are you searching for your dream property in Cyprus? Look no further! Our Cyprus Property Marketplace offers a range of luxury homes in the magnificent and tranquil tourist area of Limassol. Perfect Location near Dasoudi Park Beach Our properties are conveniently located just 1.5 km away from the sandy beach of Dasoudi Park, allowing you to enjoy the sun, sand, and sea whenever you desire. The gated community provides controlled entry, ensuring privacy and security for residents. Luxurious Infrastructure and Amenities Indulge in the luxury of our own infrastructure, featuring a communal swimm...