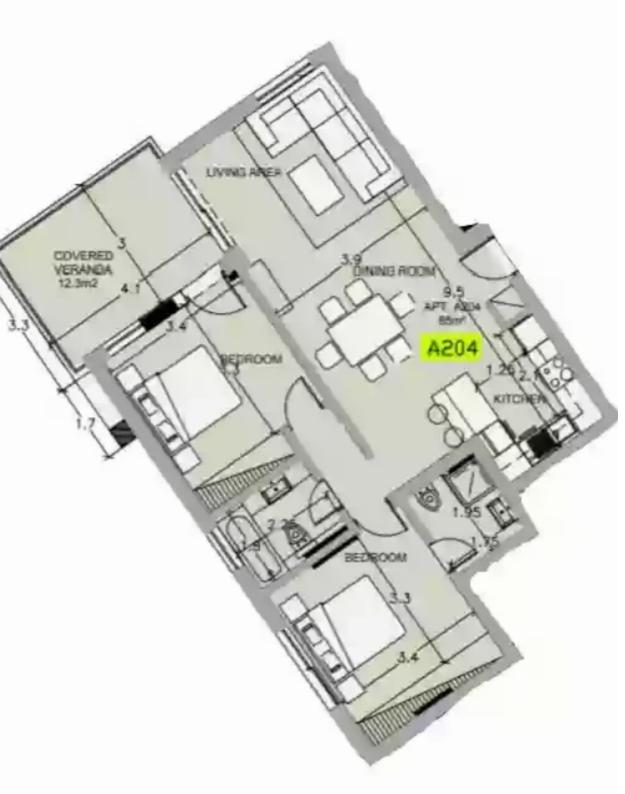

## 2 bedrooms, 85

Limassol, Columbia-Chalomantres-Potamos-Germasogeias-4043, Cyprus

Offered at: €599,000 Estate ID: 30107 Ref: J3248L822

Welcome to the Cyprus Property Marketplace Discover Luxury Homes in Limassol Are you searching for your dream property in Cyprus? Look no further! Our Cyprus Property Marketplace offers a range of luxury homes in the magnificent and tranquil tourist area of Limassol. Perfect Location near Dasoudi Park Beach Our properties are conveniently located just 1.5 km away from the sandy beach of Dasoudi Park, allowing you to enjoy the sun, sand, and sea whenever you desire. The gated community provides controlled entry, ensuring privacy and security for residents. Luxurious Infrastructure and Amenities Indulge in the luxury of our own infrastructure, featuring a communal swimm...