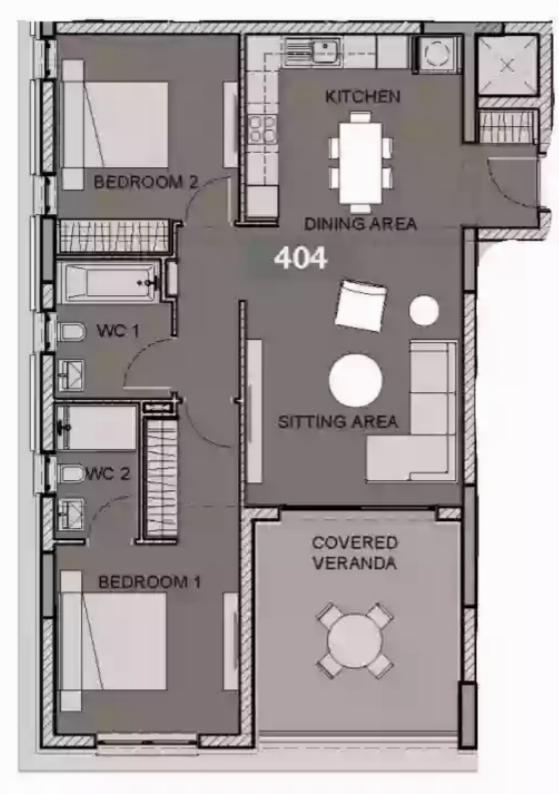

## 2 bedrooms, 90

Limassol, Dassoudi-Park-Papas-Potamos-Germasogeias-4040, Cyprus

Offered at: € 920,000 Estate ID: 30141 Ref: J3215L799

Matisse Residence: Luxurious Apartments and Penthouses in Limassol Unparalleled Luxury and Design Step into a world of opulence as you explore our meticulously crafted apartments and penthouses. Thoughtfully designed, each residence showcases a fusion of elegance and practicality. The captivating 3.15-meter ceiling height adds an air of grandeur, while the exquisite interior decorations are sure to exceed even the most demanding buyer's expectations. Unwind and Rejuvenate Indulge in a truly lavish lifestyle at Matisse Residence. Our state-of-the-art amenities cater to your wellbeing and relaxation. Energize your body and mind in our fully equipped gym, offering top-of-th...