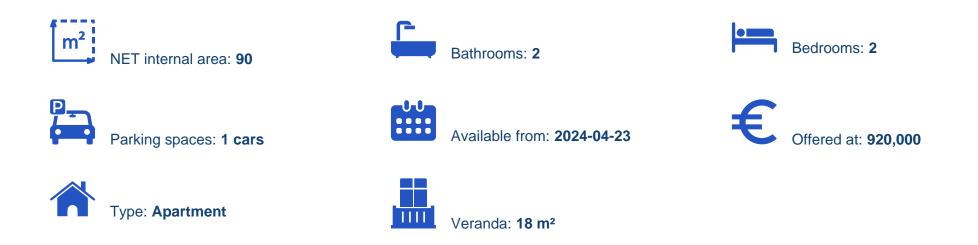

## 2 bedrooms, 90

Limassol, Dassoudi-Park-Papas-Potamos-Germasogeias-4040, Cyprus

Offered at: € 920,000 Estate ID: 30141 Ref: J3215L799

Matisse Residence: Luxurious Apartments and Penthouses in Limassol Unparalleled Luxury and Design Step into a world of opulence as you explore our meticulously crafted apartments and penthouses. Thoughtfully designed, each residence showcases a fusion of elegance and practicality. The captivating 3.15-meter ceiling height adds an air of grandeur, while the exquisite interior decorations are sure to exceed even the most demanding buyer's expectations. Unwind and Rejuvenate Indulge in a truly lavish lifestyle at Matisse Residence. Our state-of-the-art amenities cater to your wellbeing and relaxation. Energize your body and mind in our fully equipped gym, offering top-of-th...