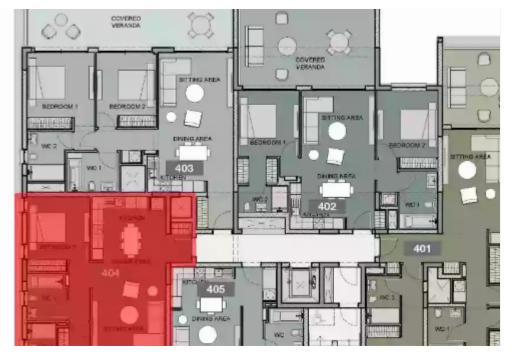

## 2 bedrooms, 90

Limassol, Dassoudi-Park-Papas-Potamos-Germasogeias-4040, Cyprus

Offered at: € 920,000 Estate ID: 30141 Ref: J3215L799

Matisse Residence: Luxurious Apartments and Penthouses in Limassol Unparalleled Luxury and Design Step into a world of opulence as you explore our meticulously crafted apartments and penthouses. Thoughtfully designed, each residence showcases a fusion of elegance and practicality. The captivating 3.15-meter ceiling height adds an air of grandeur, while the exquisite interior decorations are sure to exceed even the most demanding buyer's expectations. Unwind and Rejuvenate Indulge in a truly lavish lifestyle at Matisse Residence. Our state-of-the-art amenities cater to your wellbeing and relaxation. Energize your body and mind in our fully equipped gym, offering top-of-th...