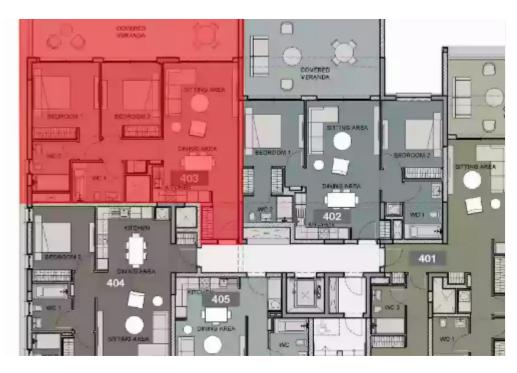

## 2 bedrooms, 93

Limassol, Dassoudi-Park-Papas-Potamos-Germasogeias-4040 , Cyprus

**Offered at:** €1,030,000

**Estate ID:** 30142

**Ref:** J3215L798

NET internal area: 93

Bathrooms: 2

Bedrooms: 2

Parking spaces: 2 cars

Available from: 2024-04-23

Offered at: **1,030,000** 

Type: **Apartment** 

Veranda: 29 m²

Matisse Residence: Luxurious Apartments and Penthouses in Limassol Unparalleled Luxury and Design Step into a world of opulence as you explore our meticulously crafted apartments and penthouses. Thoughtfully designed, each residence showcases a fusion of elegance and practicality. The captivating 3.15-meter ceiling height adds an air of grandeur, while the exquisite interior decorations are sure to exceed even the most demanding buyer's expectations. Unwind and Rejuvenate Indulge in a truly lavish lifestyle at Matisse Residence. Our state-of-the-art amenities cater to your well-being and relaxation. Energize your body and mind in our fully equipped gym, offering top-of-th...