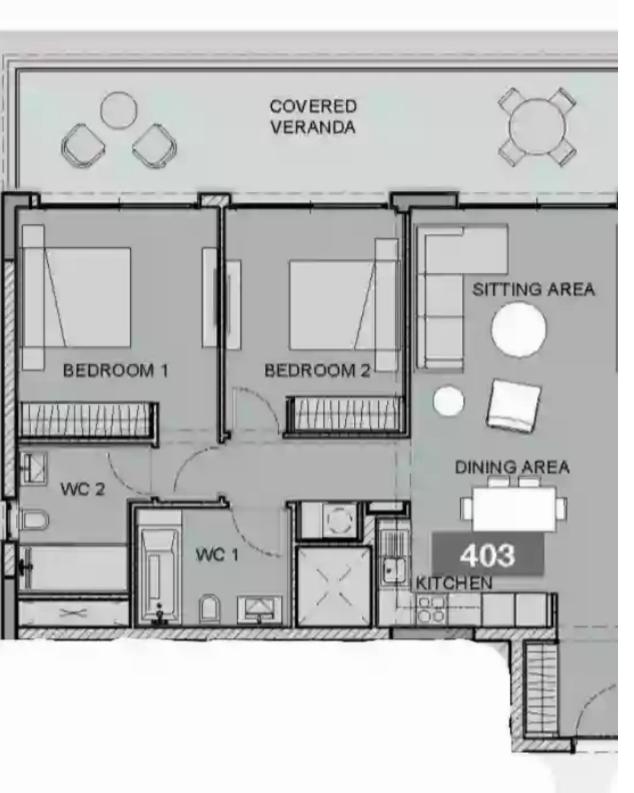

## 2 bedrooms, 93

Limassol, Dassoudi-Park-Papas-Potamos-Germasogeias-4040 , Cyprus

**Offered at:** €1,030,000

**Estate ID:** 30142

**Ref:** J3215L798

NET internal area: 93

Bathrooms: 2

Bedrooms: 2

Parking spaces: 2 cars

Available from: 2024-04-23

Offered at: **1,030,000** 

Type: **Apartment** 

Veranda: 29 m²

Matisse Residence: Luxurious Apartments and Penthouses in Limassol Unparalleled Luxury and Design Step into a world of opulence as you explore our meticulously crafted apartments and penthouses. Thoughtfully designed, each residence showcases a fusion of elegance and practicality. The captivating 3.15-meter ceiling height adds an air of grandeur, while the exquisite interior decorations are sure to exceed even the most demanding buyer's expectations. Unwind and Rejuvenate Indulge in a truly lavish lifestyle at Matisse Residence. Our state-of-the-art amenities cater to your well-being and relaxation. Energize your body and mind in our fully equipped gym, offering top-of-th...