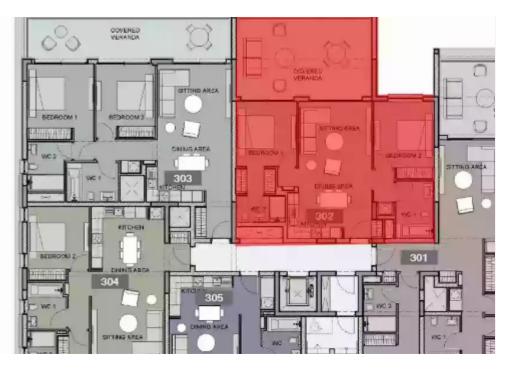

## 2 bedrooms, 93

Limassol, Dassoudi-Park-Papas-Potamos-Germasogeias-4040 , Cyprus

**Offered at:** € 1,010,000

**Estate ID:** 30147

**Ref:** J3215L793

NET internal area: 93

Bathrooms: 2

Bedrooms: 2

Parking spaces: 1 cars

Available from: 2024-04-23

Offered at: 1,010,000

Type: **Apartment** 

Veranda: 29 m²

Matisse Residence: Luxurious Apartments and Penthouses in Limassol Unparalleled Luxury and Design Step into a world of opulence as you explore our meticulously crafted apartments and penthouses. Thoughtfully designed, each residence showcases a fusion of elegance and practicality. The captivating 3.15-meter ceiling height adds an air of grandeur, while the exquisite interior decorations are sure to exceed even the most demanding buyer's expectations. Unwind and Rejuvenate Indulge in a truly lavish lifestyle at Matisse Residence. Our state-of-the-art amenities cater to your well-being and relaxation. Energize your body and mind in our fully equipped gym, offering top-of-th...