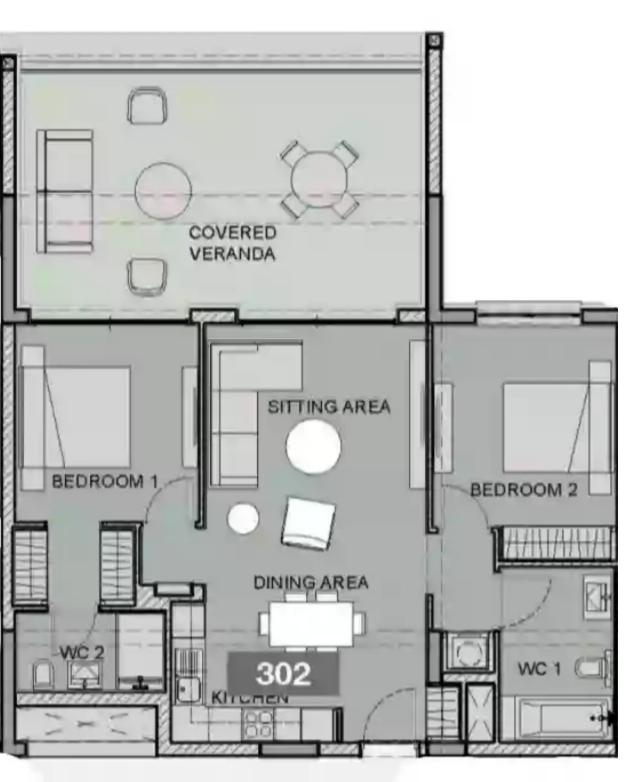

## 2 bedrooms, 93

Limassol, Dassoudi-Park-Papas-Potamos-Germasogeias-4040 , Cyprus

**Offered at:** € 1,010,000

**Estate ID:** 30147

**Ref:** J3215L793

NET internal area: 93

Bathrooms: 2

Bedrooms: 2

Parking spaces: 1 cars

Available from: 2024-04-23

Offered at: 1,010,000

Type: **Apartment** 

Veranda: 29 m²

Matisse Residence: Luxurious Apartments and Penthouses in Limassol Unparalleled Luxury and Design Step into a world of opulence as you explore our meticulously crafted apartments and penthouses. Thoughtfully designed, each residence showcases a fusion of elegance and practicality. The captivating 3.15-meter ceiling height adds an air of grandeur, while the exquisite interior decorations are sure to exceed even the most demanding buyer's expectations. Unwind and Rejuvenate Indulge in a truly lavish lifestyle at Matisse Residence. Our state-of-the-art amenities cater to your well-being and relaxation. Energize your body and mind in our fully equipped gym, offering top-of-th...