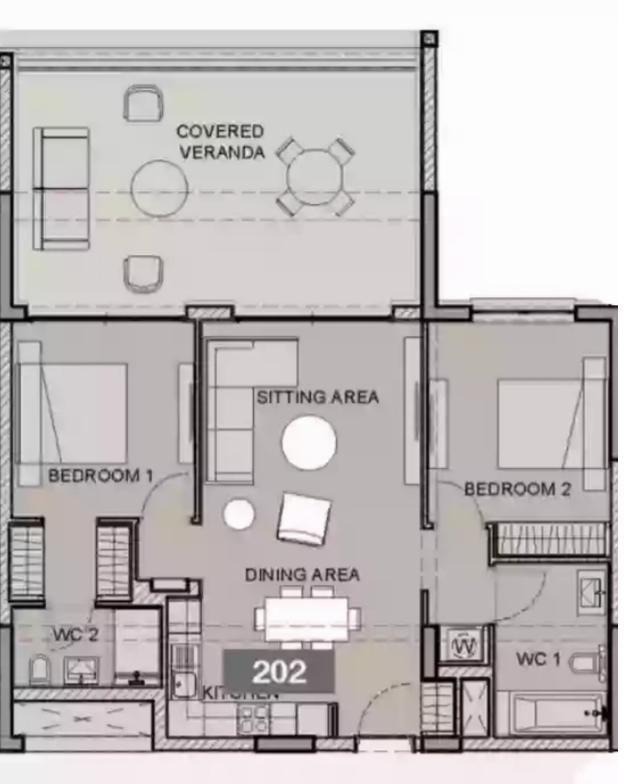

## 2 bedrooms, 87

Limassol, Dassoudi-Park-Papas-Potamos-Germasogeias-4040 , Cyprus

**Offered at:** € 1,000,000

**Estate ID:** 30151

**Ref:** J3215L788

NET internal area: 87

Bathrooms: 2

Bedrooms: 2

Parking spaces: 1 cars

Available from: 2024-04-23

Offered at: **1,000,000** 

Гуре: **Apartment** 

Veranda: 35 m²

Matisse Residence: Luxurious Apartments and Penthouses in Limassol Unparalleled Luxury and Design Step into a world of opulence as you explore our meticulously crafted apartments and penthouses. Thoughtfully designed, each residence showcases a fusion of elegance and practicality. The captivating 3.15-meter ceiling height adds an air of grandeur, while the exquisite interior decorations are sure to exceed even the most demanding buyer's expectations. Unwind and Rejuvenate Indulge in a truly lavish lifestyle at Matisse Residence. Our state-of-the-art amenities cater to your well-being and relaxation. Energize your body and mind in our fully equipped gym, offering top-of-th...