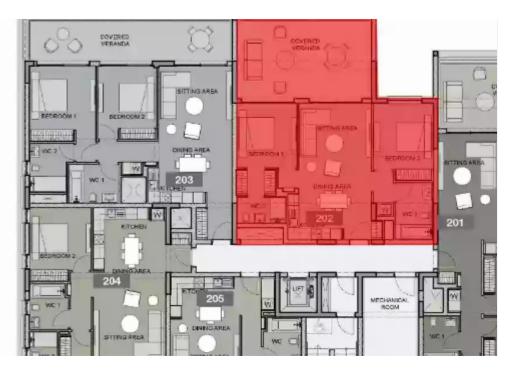

## 2 bedrooms, 87

Limassol, Dassoudi-Park-Papas-Potamos-Germasogeias-4040 , Cyprus

**Offered at:** € 1,000,000

**Estate ID:** 30151

**Ref:** J3215L788

NET internal area: 87

Bathrooms: 2

Bedrooms: 2

Parking spaces: 1 cars

Available from: 2024-04-23

Offered at: **1,000,000** 

Гуре: **Apartment** 

Veranda: 35 m²

Matisse Residence: Luxurious Apartments and Penthouses in Limassol Unparalleled Luxury and Design Step into a world of opulence as you explore our meticulously crafted apartments and penthouses. Thoughtfully designed, each residence showcases a fusion of elegance and practicality. The captivating 3.15-meter ceiling height adds an air of grandeur, while the exquisite interior decorations are sure to exceed even the most demanding buyer's expectations. Unwind and Rejuvenate Indulge in a truly lavish lifestyle at Matisse Residence. Our state-of-the-art amenities cater to your well-being and relaxation. Energize your body and mind in our fully equipped gym, offering top-of-th...