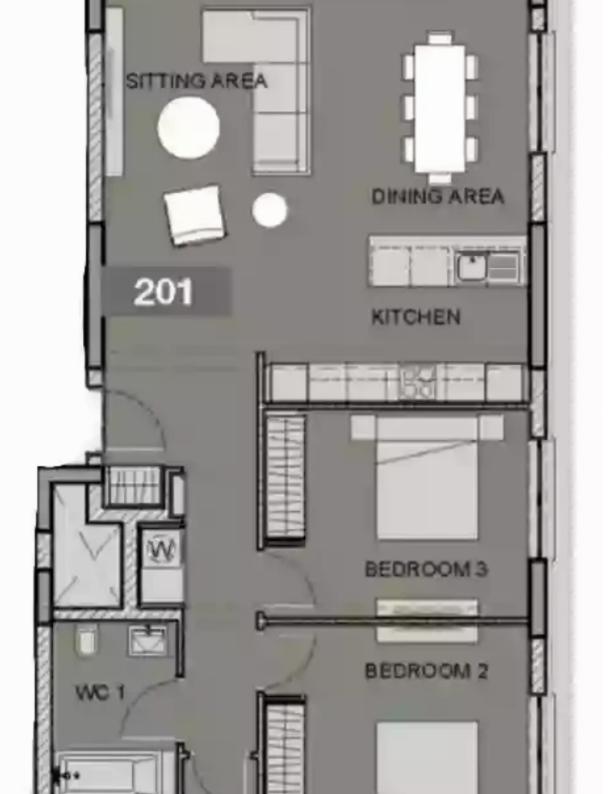

## 3 bedrooms, 118

Limassol, Dassoudi-Park-Papas-Potamos-Germasogeias-4040 , Cyprus

**Offered at:** €1,310,000

**Estate ID:** 30152

**Ref:** J3215L787

NET internal area: 118

Bathrooms: 2

Bedrooms: 3

Parking spaces: 2 cars

Available from: 2024-04-23

Offered at: **1,310,00**0

ype: **Apartment** 

Veranda: 35 m²

Matisse Residence: Luxurious Apartments and Penthouses in Limassol Unparalleled Luxury and Design Step into a world of opulence as you explore our meticulously crafted apartments and penthouses. Thoughtfully designed, each residence showcases a fusion of elegance and practicality. The captivating 3.15-meter ceiling height adds an air of grandeur, while the exquisite interior decorations are sure to exceed even the most demanding buyer's expectations. Unwind and Rejuvenate Indulge in a truly lavish lifestyle at Matisse Residence. Our state-of-the-art amenities cater to your well-being and relaxation. Energize your body and mind in our fully equipped gym, offering top-of-th...