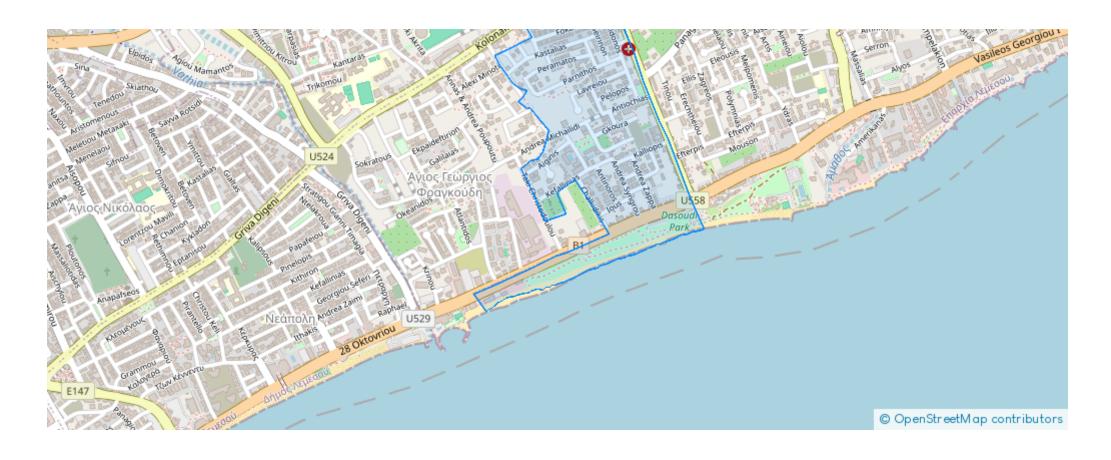

ble from: 2024-04-23



Offered at: **1,310,00**0



ype: **Apartment** 



Veranda: 35 m²

Matisse Residence: Luxurious Apartments and Penthouses in Limassol Unparalleled Luxury and Design Step into a world of opulence as you explore our meticulously crafted apartments and penthouses. Thoughtfully designed, each residence showcases a fusion of elegance and practicality. The captivating 3.15-meter ceiling height adds an air of grandeur, while the exquisite interior decorations are sure to exceed even the most demanding buyer's expectations. Unwind and Rejuvenate Indulge in a truly lavish lifestyle at Matisse Residence. Our state-of-the-art amenities cater to your well-being and relaxation. Energize your body and mind in our fully equipped gym, offering top-of-th...

## **Estate on map:**