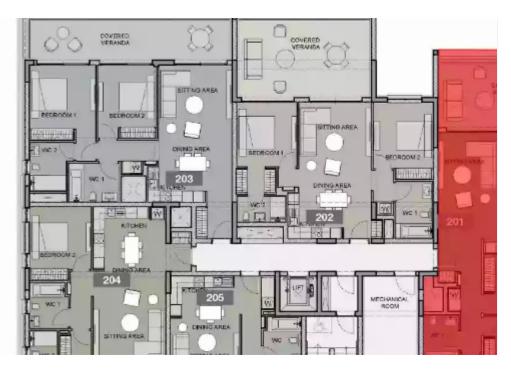

## 3 bedrooms, 118

Limassol, Dassoudi-Park-Papas-Potamos-Germasogeias-4040 , Cyprus

**Offered at:** €1,310,000

**Estate ID:** 30152

**Ref:** J3215L787

NET internal area: 118

Bathrooms: 2

Bedrooms: 3

Parking spaces: 2 cars

Available from: 2024-04-23

Offered at: **1,310,00**0

ype: **Apartment** 

Veranda: 35 m²

Matisse Residence: Luxurious Apartments and Penthouses in Limassol Unparalleled Luxury and Design Step into a world of opulence as you explore our meticulously crafted apartments and penthouses. Thoughtfully designed, each residence showcases a fusion of elegance and practicality. The captivating 3.15-meter ceiling height adds an air of grandeur, while the exquisite interior decorations are sure to exceed even the most demanding buyer's expectations. Unwind and Rejuvenate Indulge in a truly lavish lifestyle at Matisse Residence. Our state-of-the-art amenities cater to your well-being and relaxation. Energize your body and mind in our fully equipped gym, offering top-of-th...