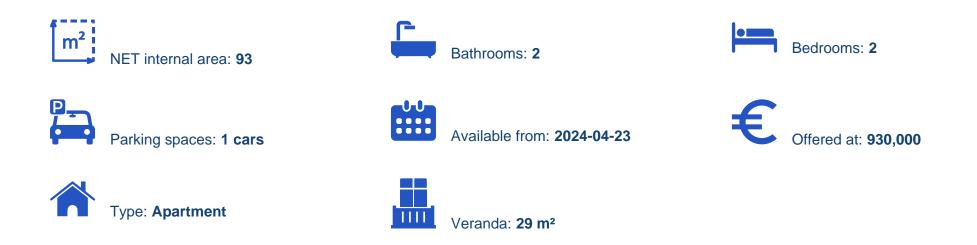

## 2 bedrooms, 93

Limassol, Dassoudi-Park-Papas-Potamos-Germasogeias-4040, Cyprus

Offered at: € 930,000 Estate ID: 30154 Ref: J3215L784

Matisse Residence: Luxurious Apartments and Penthouses in Limassol Unparalleled Luxury and Design Step into a world of opulence as you explore our meticulously crafted apartments and penthouses. Thoughtfully designed, each residence showcases a fusion of elegance and practicality. The captivating 3.15-meter ceiling height adds an air of grandeur, while the exquisite interior decorations are sure to exceed even the most demanding buyer's expectations. Unwind and Rejuvenate Indulge in a truly lavish lifestyle at Matisse Residence. Our state-of-the-art amenities cater to your wellbeing and relaxation. Energize your body and mind in our fully equipped gym, offering top-of-th...