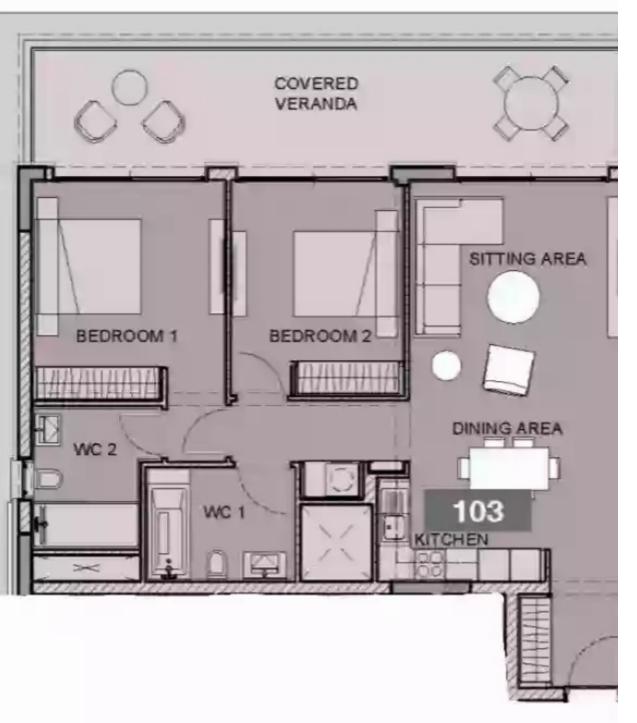

## 2 bedrooms, 93

Limassol, Dassoudi-Park-Papas-Potamos-Germasogeias-4040, Cyprus

Offered at: € 930,000 Estate ID: 30154 Ref: J3215L784

Matisse Residence: Luxurious Apartments and Penthouses in Limassol Unparalleled Luxury and Design Step into a world of opulence as you explore our meticulously crafted apartments and penthouses. Thoughtfully designed, each residence showcases a fusion of elegance and practicality. The captivating 3.15-meter ceiling height adds an air of grandeur, while the exquisite interior decorations are sure to exceed even the most demanding buyer's expectations. Unwind and Rejuvenate Indulge in a truly lavish lifestyle at Matisse Residence. Our state-of-the-art amenities cater to your wellbeing and relaxation. Energize your body and mind in our fully equipped gym, offering top-of-th...