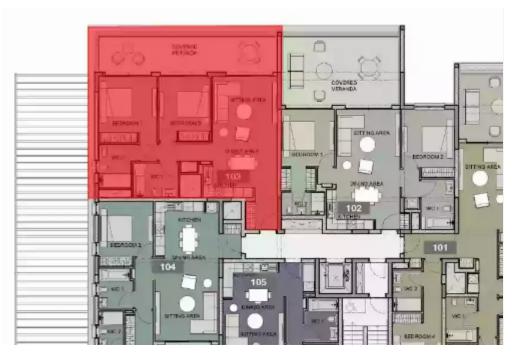

## 2 bedrooms, 93

Limassol, Dassoudi-Park-Papas-Potamos-Germasogeias-4040, Cyprus

Offered at: € 930,000 Estate ID: 30154 Ref: J3215L784











Matisse Residence: Luxurious Apartments and Penthouses in Limassol Unparalleled Luxury and Design Step into a world of opulence as you explore our meticulously crafted apartments and penthouses. Thoughtfully designed, each residence showcases a fusion of elegance and practicality. The captivating 3.15-meter ceiling height adds an air of grandeur, while the exquisite interior decorations are sure to exceed even the most demanding buyer's expectations. Unwind and Rejuvenate Indulge in a truly lavish lifestyle at Matisse Residence. Our state-of-the-art amenities cater to your wellbeing and relaxation. Energize your body and mind in our fully equipped gym, offering top-of-th...

## **Estate on map:**