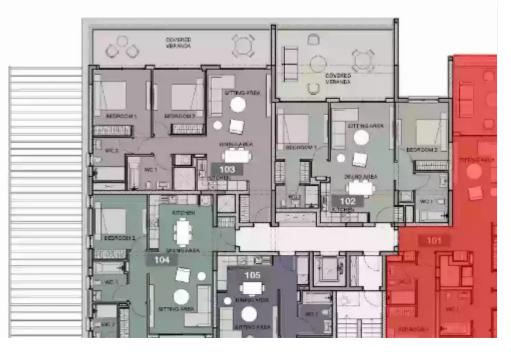

## 4 bedrooms, 150

Limassol, Dassoudi-Park-Papas-Potamos-Germasogeias-4040 , Cyprus

**Offered at:** € 1,550,000

**Estate ID:** 30156

**Ref:** J3215L782

NET internal area: 150

Bathrooms: 3

Bedrooms: 4

Parking spaces: 2 cars

Available from: 2024-04-23

Offered at: **1,550,000** 

Type: **Apartment** 

Veranda: 41 m²

Matisse Residence: Luxurious Apartments and Penthouses in Limassol Unparalleled Luxury and Design Step into a world of opulence as you explore our meticulously crafted apartments and penthouses. Thoughtfully designed, each residence showcases a fusion of elegance and practicality. The captivating 3.15-meter ceiling height adds an air of grandeur, while the exquisite interior decorations are sure to exceed even the most demanding buyer's expectations. Unwind and Rejuvenate Indulge in a truly lavish lifestyle at Matisse Residence. Our state-of-the-art amenities cater to your well-being and relaxation. Energize your body and mind in our fully equipped gym, offering top-of-th...