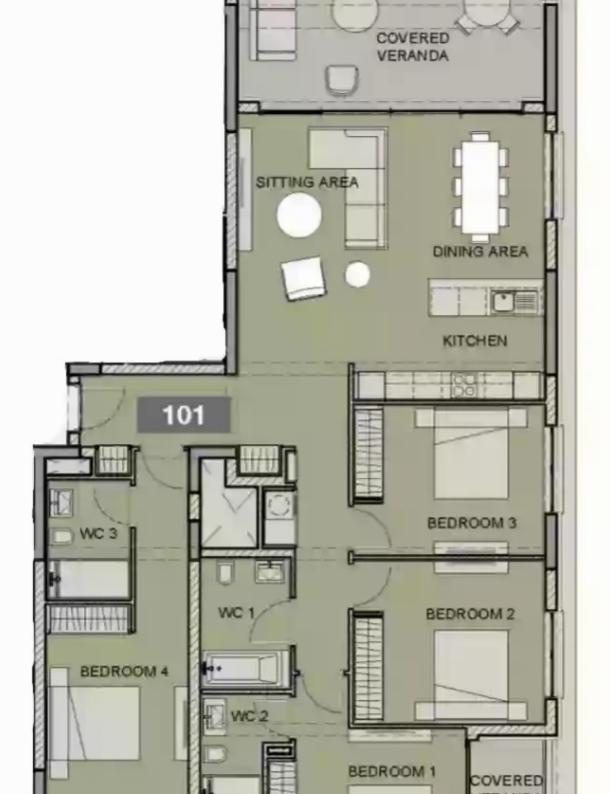

## 4 bedrooms, 150

Limassol, Dassoudi-Park-Papas-Potamos-Germasogeias-4040 , Cyprus

**Offered at:** € 1,550,000

**Estate ID:** 30156

**Ref:** J3215L782

NET internal area: 150

Bathrooms: 3

Bedrooms: 4

Parking spaces: 2 cars

Available from: 2024-04-23

Offered at: **1,550,000** 

Type: **Apartment** 

Veranda: 41 m²

Matisse Residence: Luxurious Apartments and Penthouses in Limassol Unparalleled Luxury and Design Step into a world of opulence as you explore our meticulously crafted apartments and penthouses. Thoughtfully designed, each residence showcases a fusion of elegance and practicality. The captivating 3.15-meter ceiling height adds an air of grandeur, while the exquisite interior decorations are sure to exceed even the most demanding buyer's expectations. Unwind and Rejuvenate Indulge in a truly lavish lifestyle at Matisse Residence. Our state-of-the-art amenities cater to your well-being and relaxation. Energize your body and mind in our fully equipped gym, offering top-of-th...