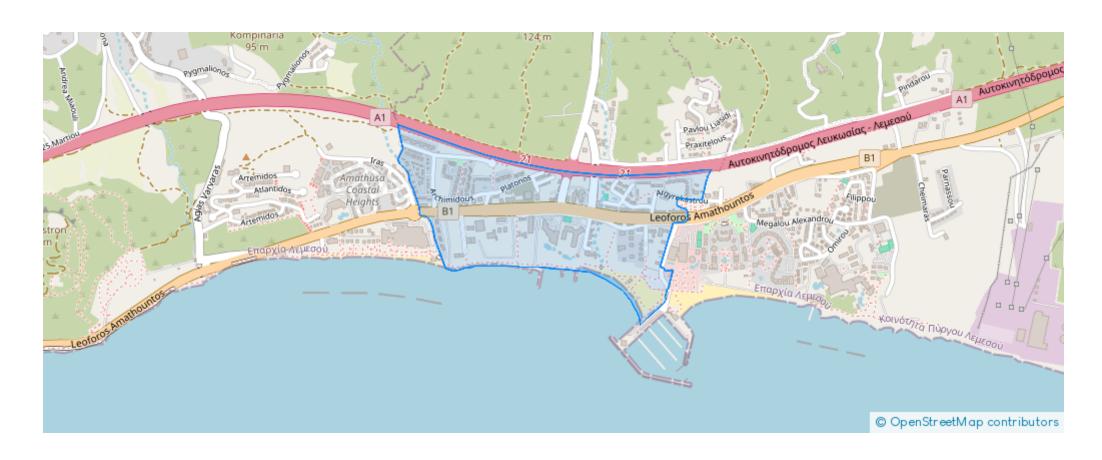

4-04-23



Offered at: **4,260,000** 



Type: **Apartment** 



Veranda: 45 m²

Capri House - Modern Apartments and Penthouses with Sea Views in Limassol, Cyprus Experience the epitome of luxury living at Capri House, a delightful modern complex located in the vibrant city of Limassol, Cyprus. Nestled next to the prestigious St. Raphael Marina, renowned five-star hotels, and the finest restaurants, this project offers an unparalleled lifestyle with breathtaking views of the Mediterranean Sea. Capri House features an elegant development consisting of just five spacious apartments and two luxurious penthouses. Each unit has been thoughtfully designed to maximize comfort and enjoyment, allowing residents to indulge in the beauty of their surroundings. With private...

## **Estate on map:**