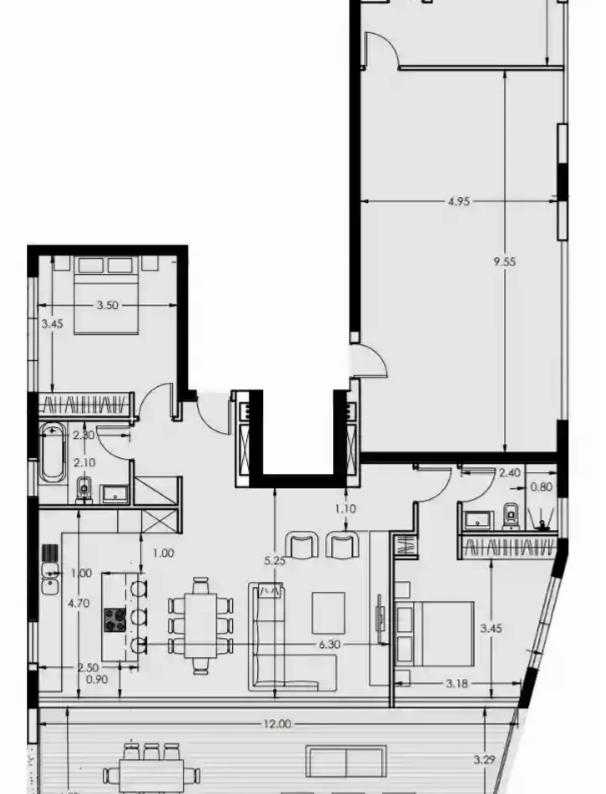

## 2 bedrooms, 221

Limassol, Touristiki-Periochi-Parekklisia-4533, Cyprus

**Offered at:** €4,260,000

**Estate ID:** 30189

Ref: J3204L736

NET internal area: 221

Bathrooms: 3

Bedrooms: 2

Parking spaces: 1 cars

Available from: 2024-04-23

Offered at: **4,260,000** 

Type: **Apartment** 

Veranda: 45 m²

Capri House - Modern Apartments and Penthouses with Sea Views in Limassol, Cyprus Experience the epitome of luxury living at Capri House, a delightful modern complex located in the vibrant city of Limassol, Cyprus. Nestled next to the prestigious St. Raphael Marina, renowned five-star hotels, and the finest restaurants, this project offers an unparalleled lifestyle with breathtaking views of the Mediterranean Sea. Capri House features an elegant development consisting of just five spacious apartments and two luxurious penthouses. Each unit has been thoughtfully designed to maximize comfort and enjoyment, allowing residents to indulge in the beauty of their surroundings. With private...