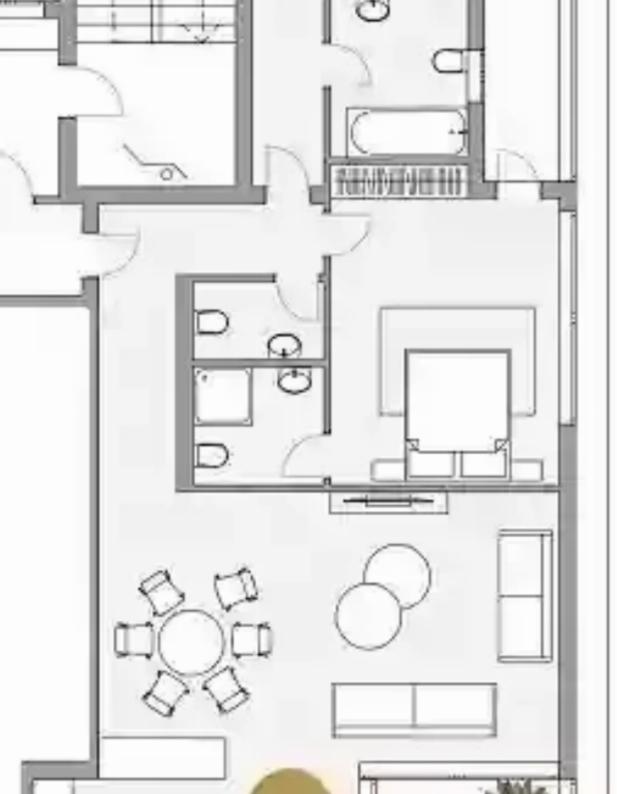

## 2 bedrooms, 119 sq.m.

Limassol, Berengaria-Ville-Panagia-Evaggelistria-Kato-Polemidia-4158, Cyprus

Offered at: €1,866,000 Estate ID: 30192 Ref: J3203L735

Introducing a unique seafront apartment offering impeccable living space and luxury. It is located on the 5th floor, creating a perfect space for comfortable living by the coast. It features 2 spacious bedrooms, 2 bathrooms, and 1 toilet, ensuring complete convenience for your family. The interior area of the apartment spans 119 sqm, with additional space on the covered veranda measuring 32 sqm. You can enjoy magnificent sea views and the surrounding beauty right from your veranda. The complex also offers underground parking, where your car will be safe and easily accessible. All the apartment interiors are designed by leading designers to create a unique style and an atmosphere of lux...