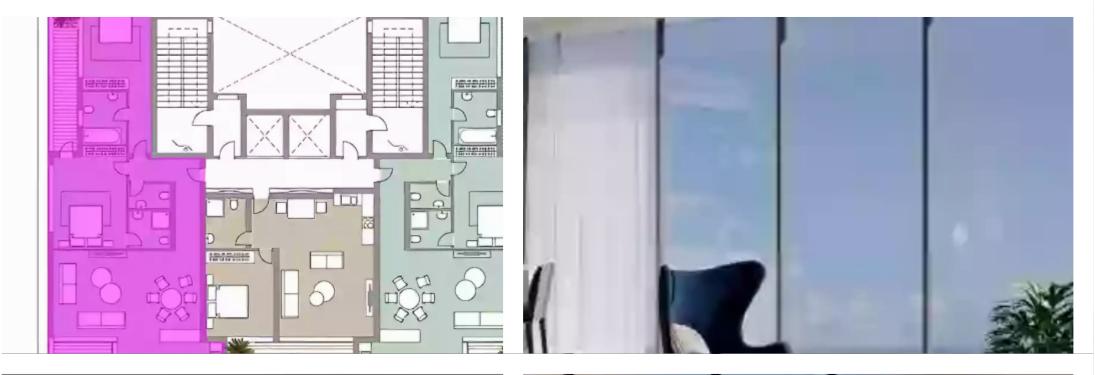

## 2 bedrooms, 119 sq.m.

Limassol, Berengaria-Ville-Panagia-Evaggelistria-Kato-Polemidia-4158, Cyprus

Offered at: €1,866,000 Estate ID: 30192 Ref: J3203L735

Introducing a unique seafront apartment offering impeccable living space and luxury. It is located on the 5th floor, creating a perfect space for comfortable living by the coast. It features 2 spacious bedrooms, 2 bathrooms, and 1 toilet, ensuring complete convenience for your family. The interior area of the apartment spans 119 sqm, with additional space on the covered veranda measuring 32 sqm. You can enjoy magnificent sea views and the surrounding beauty right from your veranda. The complex also offers underground parking, where your car will be safe and easily accessible. All the apartment interiors are designed by leading designers to create a unique style and an atmosphere of lux...