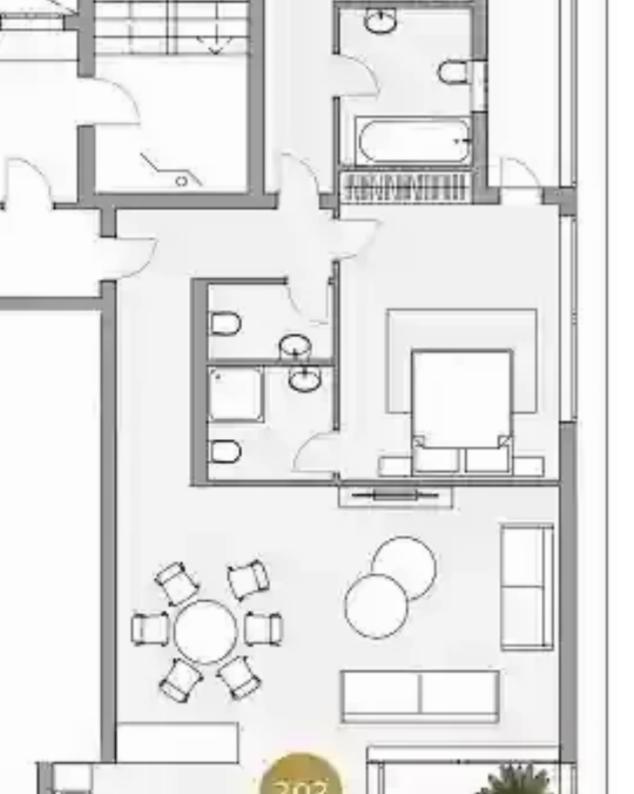

## 2 bedrooms, 119 sq.m.

Limassol, Berengaria-Ville-Panagia-Evaggelistria-Kato-Polemidia-4158, Cyprus

**Offered at:** €1,656,000

**Estate ID:** 30193

**Ref:** J3203L734

NET internal area: 119

Bathrooms: 2

Bedrooms: 2

Parking spaces: 1 cars

Available from: 2024-04-23

Offered at: **1,656,000** 

ype: Apartment

Veranda: 32 m²

Introducing a unique seafront apartment offering impeccable living space and luxury. It is located on the 3rd floor, creating a perfect space for comfortable living by the coast. It features 2 spacious bedrooms, 2 bathrooms, and 1 toilet, ensuring complete convenience for your family. The interior area of the apartment spans 119 sqm, with additional space on the covered veranda measuring 32 sqm. You can enjoy magnificent sea views and the surrounding beauty right from your veranda. The complex also offers underground parking, where your car will be safe and easily accessible. All the apartment interiors are designed by leading designers to create a unique style and an atmosphere of lux...