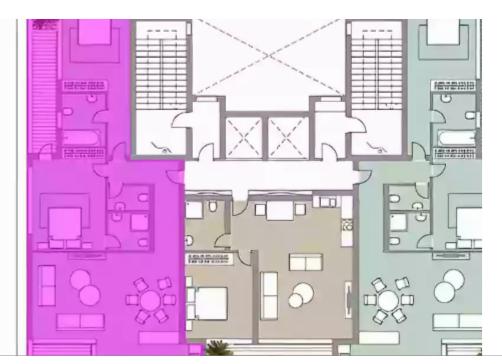

## 2 bedrooms, 119 sq.m.

Limassol, Berengaria-Ville-Panagia-Evaggelistria-Kato-Polemidia-4158, Cyprus

**Offered at:** €1,656,000

**Estate ID:** 30193

**Ref:** J3203L734

NET internal area: 119

Bathrooms: 2

Bedrooms: 2

Parking spaces: 1 cars

Available from: 2024-04-23

Offered at: **1,656,000** 

ype: Apartment

Veranda: 32 m²

Introducing a unique seafront apartment offering impeccable living space and luxury. It is located on the 3rd floor, creating a perfect space for comfortable living by the coast. It features 2 spacious bedrooms, 2 bathrooms, and 1 toilet, ensuring complete convenience for your family. The interior area of the apartment spans 119 sqm, with additional space on the covered veranda measuring 32 sqm. You can enjoy magnificent sea views and the surrounding beauty right from your veranda. The complex also offers underground parking, where your car will be safe and easily accessible. All the apartment interiors are designed by leading designers to create a unique style and an atmosphere of lux...