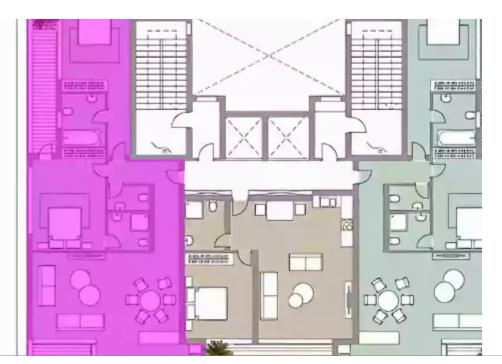

## 2 bedrooms, 119 sq.m.

Limassol, Berengaria-Ville-Panagia-Evaggelistria-Kato-Polemidia-4158, Cyprus

**Offered at:** €1,656,000

**Estate ID:** 30195

**Ref:** J3203L732

NET internal area: 119

Bathrooms: 2

Bedrooms: 2

Parking spaces: 1 cars

Available from: 2024-04-23

Offered at: **1,656,000** 

ype: Apartment

Veranda: 32 m²

Introducing a unique seafront apartment offering impeccable living space and luxury. It is located on the 3rd floor, creating a perfect space for comfortable living by the coast. It features 2 spacious bedrooms, 2 bathrooms, and 1 toilet, ensuring complete convenience for your family. The interior area of the apartment spans 119 sqm, with additional space on the covered veranda measuring 32 sqm. You can enjoy magnificent sea views and the surrounding beauty right from your veranda. The complex also offers underground parking, where your car will be safe and easily accessible. All the apartment interiors are designed by leading designers to create a unique style and an atmosphere of lux...