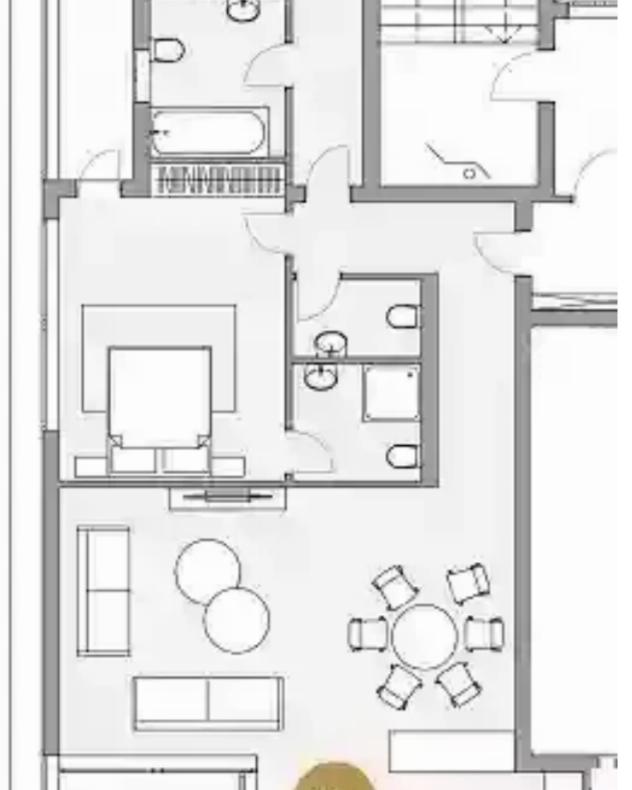

## 2 bedrooms, 119 sq.m.

Limassol, Berengaria-Ville-Panagia-Evaggelistria-Kato-Polemidia-4158, Cyprus

**Offered at:** €1,656,000

**Estate ID:** 30195

**Ref:** J3203L732

NET internal area: 119

Bathrooms: 2

Bedrooms: 2

Parking spaces: 1 cars

Available from: 2024-04-23

Offered at: **1,656,000** 

ype: Apartment

Veranda: 32 m²

Introducing a unique seafront apartment offering impeccable living space and luxury. It is located on the 3rd floor, creating a perfect space for comfortable living by the coast. It features 2 spacious bedrooms, 2 bathrooms, and 1 toilet, ensuring complete convenience for your family. The interior area of the apartment spans 119 sqm, with additional space on the covered veranda measuring 32 sqm. You can enjoy magnificent sea views and the surrounding beauty right from your veranda. The complex also offers underground parking, where your car will be safe and easily accessible. All the apartment interiors are designed by leading designers to create a unique style and an atmosphere of lux...