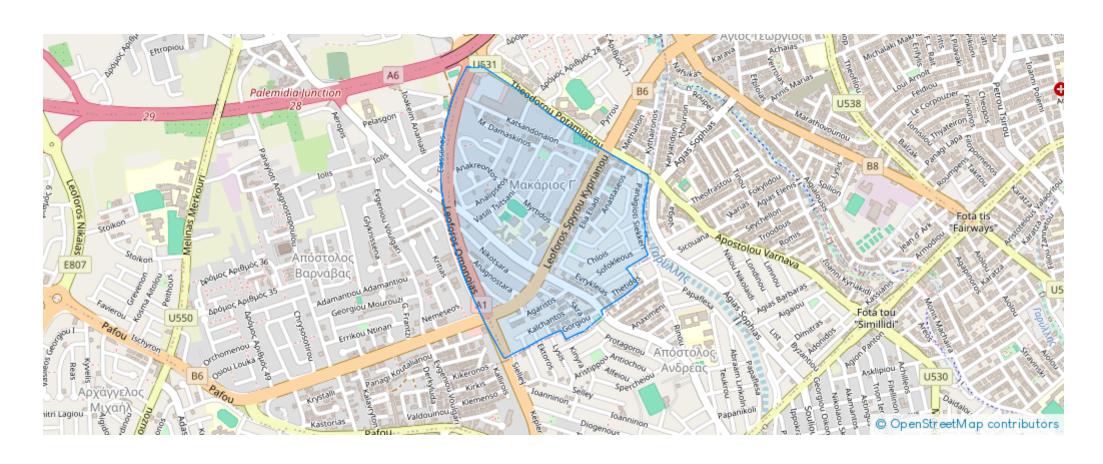

d at:  $\leq 48,000$ 

**Estate ID:** 30198

**Ref:** J3198















Cheryl Tower: A Premier Business Center in Limassol's Commercial Hub Welcome to Cheryl Tower, a renowned business center strategically situated in the heart of Limassol's bustling commercial district. This exceptional six-story building is meticulously crafted to meet the highest standards of quality and sophistication, making it the perfect choice for esteemed businesses seeking unparalleled excellence. Location: Conveniently located on Spyrou Kyprianou Avenue in the thriving Kato Polemidia area, Cheryl Tower enjoys close proximity to essential infrastructures, including prestigious business centers, banks, and exquisite dining establishments. The city center, seafront, Limassol Marina, ...

## **Estate on map:**