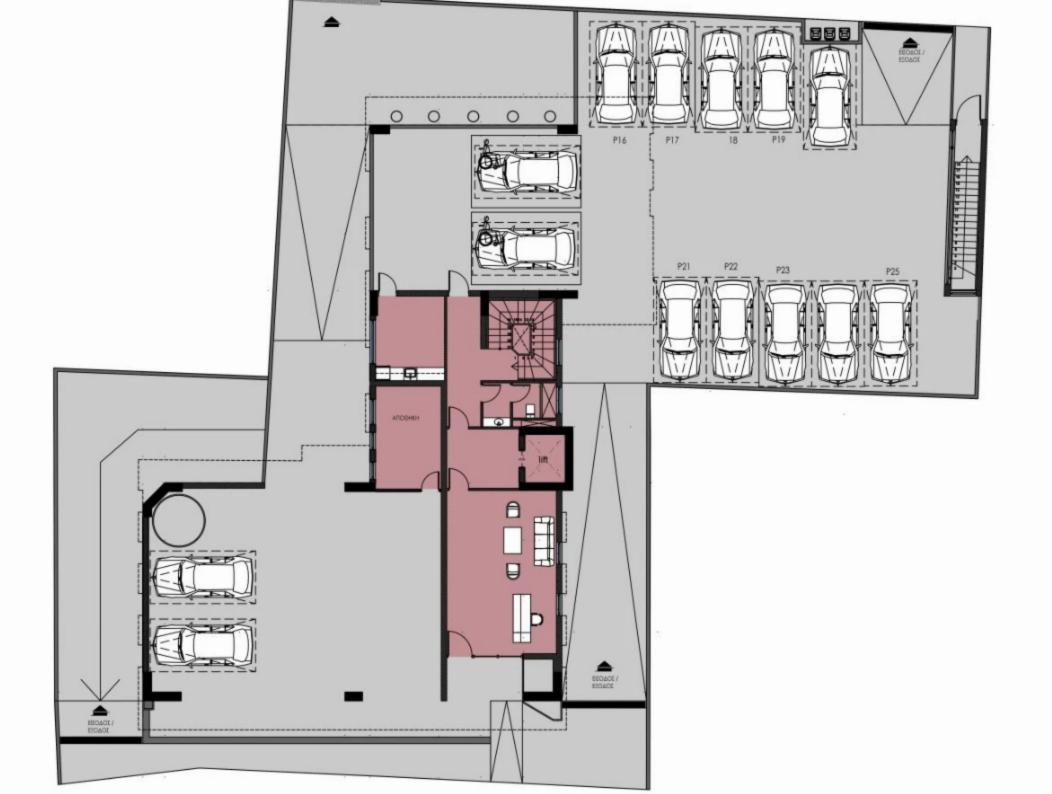

## Premier business center in Limassol's

Limassol, Ikea-Makarios-Iii-Kato-Polemidia-4154, Cyprus

Offered at:  $\leq 48,000$ 

**Estate ID:** 30198

**Ref:** J3198

Cheryl Tower: A Premier Business Center in Limassol's Commercial Hub Welcome to Cheryl Tower, a renowned business center strategically situated in the heart of Limassol's bustling commercial district. This exceptional six-story building is meticulously crafted to meet the highest standards of quality and sophistication, making it the perfect choice for esteemed businesses seeking unparalleled excellence. Location: Conveniently located on Spyrou Kyprianou Avenue in the thriving Kato Polemidia area, Cheryl Tower enjoys close proximity to essential infrastructures, including prestigious business centers, banks, and exquisite dining establishments. The city center, seafront, Limassol Marina, ...